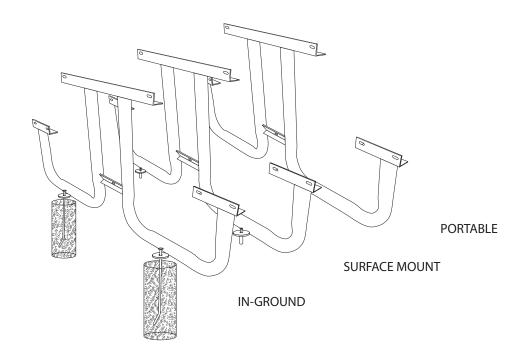

## mounting types

P = Portable : no mount

SM = Surface Mount: concrete anchors through discs welded to legs

IG= In-Ground: J-rods set in concrete through discs welded to legs