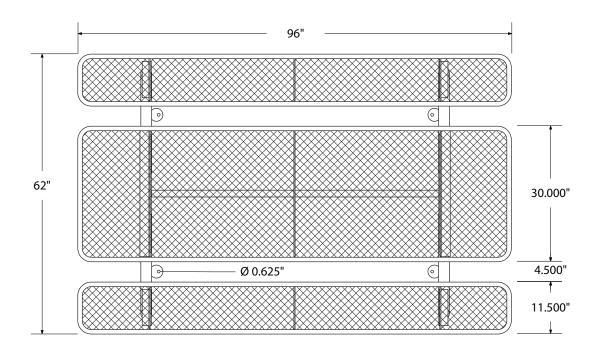

# **SPEC SHEET**: T8XPSM

# 8' STD EXP PICNIC TABLE surface mount

Wt. 285 lbs



## top view



### front view





# product details



#### **Coated Surfaces:**

- Thermoplastic coated
- Copolymer-based, environmentally safe
- Does not fade, crack, peel or warp
- Applied at a thickness of 25-30 mils.
- 5 Year warranty on coating



### Construction:

- Seats and tops 9 gauge steel
- 2 <sup>3</sup>/<sub>8</sub>" tubular understructure
- Understructure galvanized steel
- Understructure finish black polyester powder coated
- Nuts, washers and bolts galvanized steel

## mounting types

P = Portable : no mount

SM = Surface Mount: concrete anchors through discs welded to legs

IG= In-Ground: J-rods set in concrete through discs welded to legs