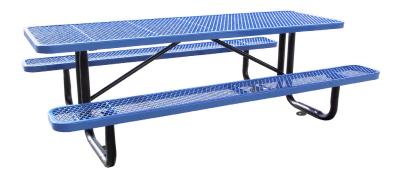

# **SPEC SHEET**: T8XPSM

# 8' STD EXP PICNIC TABLE surface mount

Wt. 285 lbs



## top view



### front view





# product details



#### **Coated Surfaces:**

- Thermoplastic coated
- Copolymer-based, environmentally safe
- Does not fade, crack, peel or warp
- Applied at a thickness of 25-30 mils.
- 5 Year warranty on coating



### Construction:

- Seats and tops 9 gauge steel
- 2 <sup>3</sup>/<sub>8</sub>" tubular understructure
- Understructure galvanized steel
- Understructure finish black polyester powder coated
- Nuts, washers and bolts galvanized steel

## mounting types

P = Portable : no mount

SM = Surface Mount: concrete anchors through discs welded to legs

IG= In-Ground: J-rods set in concrete through discs welded to legs