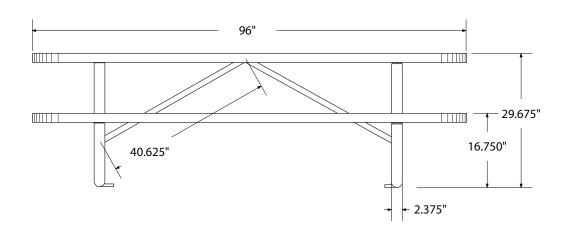

# **SPEC SHEET**: T8XPSM

# 8' STD EXP PICNIC TABLE surface mount

Wt. 285 lbs



## top view



### front view





# product details



#### **Coated Surfaces:**

- Thermoplastic coated
- Copolymer-based, environmentally safe
- Does not fade, crack, peel or warp
- Applied at a thickness of 25-30 mils.
- 5 Year warranty on coating



### Construction:

- Seats and tops 9 gauge steel
- 2 <sup>3</sup>/<sub>8</sub>" tubular understructure
- Understructure galvanized steel
- Understructure finish black polyester powder coated
- Nuts, washers and bolts galvanized steel

## mounting types

P = Portable : no mount

SM = Surface Mount: concrete anchors through discs welded to legs

IG= In-Ground: J-rods set in concrete through discs welded to legs