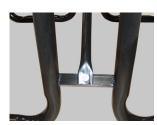

### front view

## mounting types

P = Portable : no mount

SM = Surface Mount: concrete anchors through discs welded to legs

IG= In-Ground: J-rods set in concrete through discs welded to legs