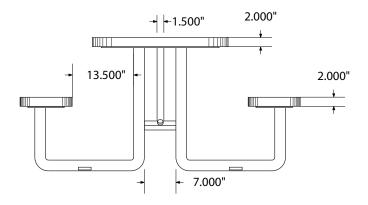

## mounting types

P = Portable : no mount

SM = Surface Mount: concrete anchors through discs welded to legs

IG= In-Ground: J-rods set in concrete through discs welded to legs