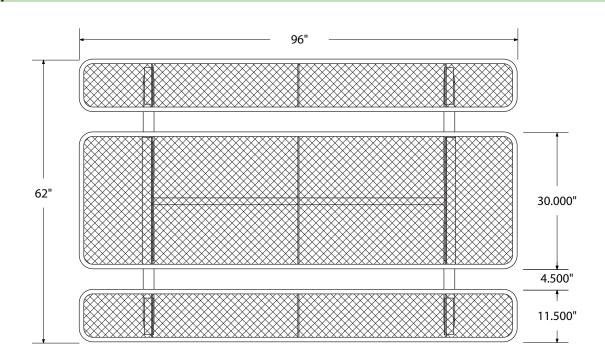

# SPEC SHEET: T8XPP 8' STD EXP PICNIC TABLE portable

Wt. 280 lbs



### top view



## front view





# product details



Coated Surfaces:

- Thermoplastic coatedCopolymer-based,
- environmentally safeDoes not fade, crack, peel
- Applied at a thickness of
- 25-30 mils.
- 5 Year warranty on coating



### Construction:

- Seats and tops 9 gauge steel
- 2<sup>3</sup>/<sub>8</sub>" tubular understructure
- Understructure galvanized steel
- Understructure finish black polyester powder coated
- Nuts, washers and bolts galvanized steel

## mounting types

P = Portable : no mount

SM = Surface Mount: concrete anchors through discs welded to legs

IG= In-Ground: J-rods set in concrete through discs welded to legs