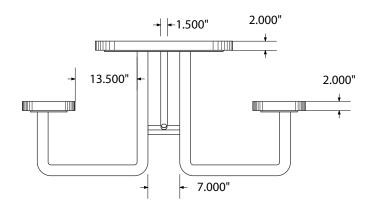

# SPEC SHEET: T8XPP 8' STD EXP PICNIC TABLE portable

Wt. 280 lbs



### top view



## front view





# product details



Coated Surfaces:

- Thermoplastic coatedCopolymer-based,
- environmentally safeDoes not fade, crack, peel
- Applied at a thickness of
- 25-30 mils.
- 5 Year warranty on coating



### Construction:

- Seats and tops 9 gauge steel
- 2<sup>3</sup>/<sub>8</sub>" tubular understructure
- Understructure galvanized steel
- Understructure finish black polyester powder coated
- Nuts, washers and bolts galvanized steel

## mounting types

P = Portable : no mount

SM = Surface Mount: concrete anchors through discs welded to legs

IG= In-Ground: J-rods set in concrete through discs welded to legs