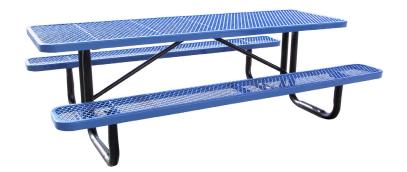

# SPEC SHEET: T8XPP 8' STD EXP PICNIC TABLE portable

Wt. 280 lbs



### top view



## front view





# product details



Coated Surfaces:

- Thermoplastic coatedCopolymer-based,
- environmentally safeDoes not fade, crack, peel
- Applied at a thickness of
- 25-30 mils.
- 5 Year warranty on coating



### Construction:

- Seats and tops 9 gauge steel
- 2<sup>3</sup>/<sub>8</sub>" tubular understructure
- Understructure galvanized steel
- Understructure finish black polyester powder coated
- Nuts, washers and bolts galvanized steel

## mounting types

P = Portable : no mount

SM = Surface Mount: concrete anchors through discs welded to legs

IG= In-Ground: J-rods set in concrete through discs welded to legs