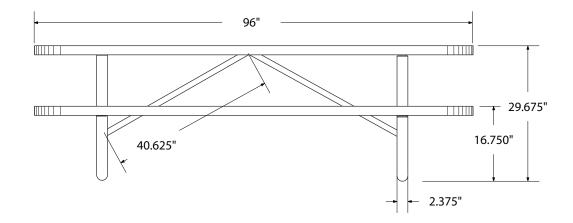

# SPEC SHEET: T8XPP 8' STD EXP PICNIC TABLE portable

Wt. 280 lbs



### top view



## front view





# product details



Coated Surfaces:

- Thermoplastic coatedCopolymer-based,
- environmentally safeDoes not fade, crack, peel
- Applied at a thickness of
- 25-30 mils.
- 5 Year warranty on coating



### Construction:

- Seats and tops 9 gauge steel
- 2<sup>3</sup>/<sub>8</sub>" tubular understructure
- Understructure galvanized steel
- Understructure finish black polyester powder coated
- Nuts, washers and bolts galvanized steel

## mounting types

P = Portable : no mount

SM = Surface Mount: concrete anchors through discs welded to legs

IG= In-Ground: J-rods set in concrete through discs welded to legs