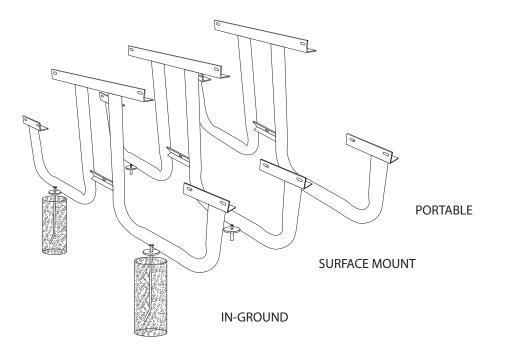

## mounting types

P = Portable : no mount

SM = Surface Mount: concrete anchors through discs welded to legs

IG= In-Ground: J-rods set in concrete through discs welded to legs