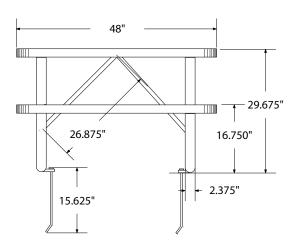

# **SPEC SHEET**: T4XPIG **4' STD EXP PICNIC TABLE** in-ground

Wt. 170 lbs



#### top view



#### front view





### product details



Coated Surfaces:

- Thermoplastic coated
- Copolymer-based, environmentally safe
- Does not fade, crack, peel
  or warp
- Applied at a thickness of 25-30 mils.
- 5 Year warranty on coating



Construction:

- Seats and tops 9 gauge steel
- 2<sup>3</sup>/<sub>8</sub>" tubular understructure
- Understructure galvanized steel
- Understructure finish black polyester powder coated
- Nuts, washers and bolts galvanized steel

## mounting types

P = Portable : no mount

SM = Surface Mount: concrete anchors through discs welded to legs

IG= In-Ground: J-rods set in concrete through discs welded to legs