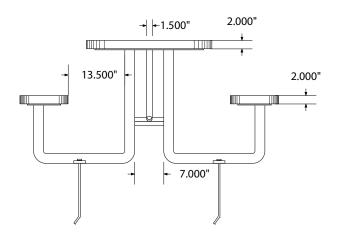

# **SPEC SHEET**: T4XPIG **4' STD EXP PICNIC TABLE** in-ground

Wt. 170 lbs



#### top view



#### front view





### product details



Coated Surfaces:

- Thermoplastic coated
- Copolymer-based, environmentally safe
- Does not fade, crack, peel
  or warp
- Applied at a thickness of 25-30 mils.
- 5 Year warranty on coating



Construction:

- Seats and tops 9 gauge steel
- 2<sup>3</sup>/<sub>8</sub>" tubular understructure
- Understructure galvanized steel
- Understructure finish black polyester powder coated
- Nuts, washers and bolts galvanized steel

## mounting types

P = Portable : no mount

SM = Surface Mount: concrete anchors through discs welded to legs

IG= In-Ground: J-rods set in concrete through discs welded to legs