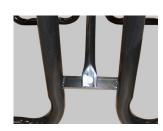

Construction:

- Seats and tops 9 gauge steel
- 2<sup>3</sup>/<sub>8</sub>" tubular understructure
- Understructure galvanized steel
- Understructure finish black polyester powder coated
- Nuts, washers and bolts galvanized steel

## mounting types

P = Portable : no mount

SM = Surface Mount: concrete anchors through discs welded to legs

IG= In-Ground: J-rods set in concrete through discs welded to legs