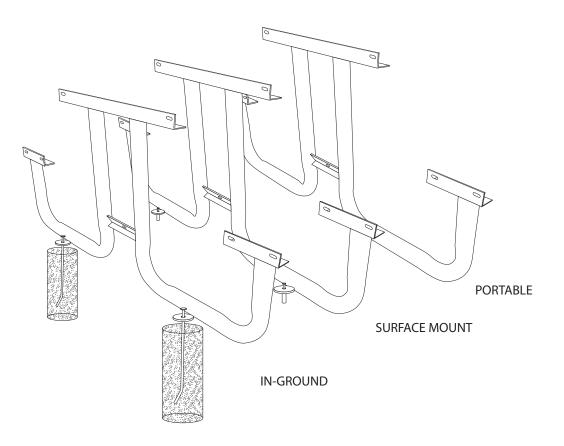

## mounting types

P = Portable : no mount

SM = Surface Mount: concrete anchors through discs welded to legs

IG= In-Ground: J-rods set in concrete through discs welded to legs