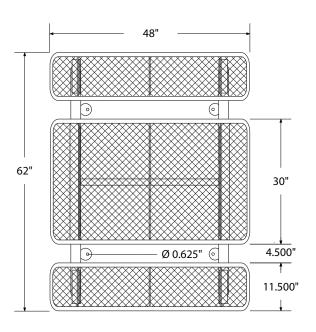

# **SPEC SHEET**: T4XPIG **4' STD EXP PICNIC TABLE** in-ground

Wt. 170 lbs



#### top view



#### front view





### product details



Coated Surfaces:

- Thermoplastic coated
- Copolymer-based, environmentally safe
- Does not fade, crack, peel
  or warp
- Applied at a thickness of 25-30 mils.
- 5 Year warranty on coating



Construction:

- Seats and tops 9 gauge steel
- 2<sup>3</sup>/<sub>8</sub>" tubular understructure
- Understructure galvanized steel
- Understructure finish black polyester powder coated
- Nuts, washers and bolts galvanized steel

## mounting types

P = Portable : no mount

SM = Surface Mount: concrete anchors through discs welded to legs

IG= In-Ground: J-rods set in concrete through discs welded to legs