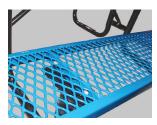

# 4' STD EXP PICNIC TABLE surface mount

Wt. 165 lbs

- Seats and tops 9 gauge steel
- 2<sup>3</sup>/<sub>8</sub>" tubular understructure
- Understructure galvanized steel
- Understructure finish black polyester powder coated
- Nuts, washers and bolts galvanized steel