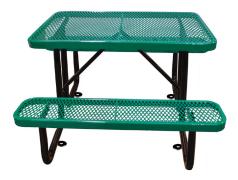

3521 Wetumpka Highway • Montgomery, AL 36110 • 800-278-4480 commercialsitefurnishings.com • commercial@ocg.io

# SPEC SHEET: T4XPSM

# 4' STD EXP PICNIC TABLE surface mount

Wt. 165 lbs



### top view



### front view





## product details



#### Coated Surfaces:

- Thermoplastic coated
- Copolymer-based, environmentally safe
- Does not fade, crack, peel or warp
- Applied at a thickness of 25-30 mils.
- 5 Year warranty on coating



Construction:

- Seats and tops 9 gauge steel
- 2<sup>3</sup>/<sub>8</sub>" tubular understructure
- Understructure galvanized steel
- Understructure finish black polyester powder coated
- Nuts, washers and bolts galvanized steel

## mounting types

P = Portable : no mount

SM = Surface Mount: concrete anchors through discs welded to legs

IG= In-Ground: J-rods set in concrete through discs welded to legs