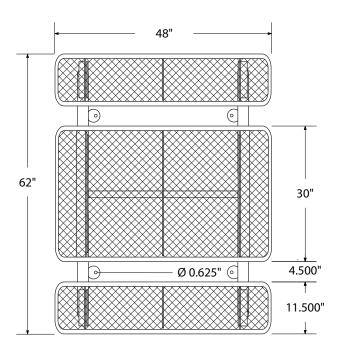

3521 Wetumpka Highway • Montgomery, AL 36110 • 800-278-4480 commercialsitefurnishings.com • commercial@ocg.io

# SPEC SHEET: T4XPSM

# 4' STD EXP PICNIC TABLE surface mount

Wt. 165 lbs



### top view



### front view





## product details



#### Coated Surfaces:

- Thermoplastic coated
- Copolymer-based, environmentally safe
- Does not fade, crack, peel or warp
- Applied at a thickness of 25-30 mils.
- 5 Year warranty on coating



Construction:

- Seats and tops 9 gauge steel
- 2<sup>3</sup>/<sub>8</sub>" tubular understructure
- Understructure galvanized steel
- Understructure finish black polyester powder coated
- Nuts, washers and bolts galvanized steel

## mounting types

P = Portable : no mount

SM = Surface Mount: concrete anchors through discs welded to legs

IG= In-Ground: J-rods set in concrete through discs welded to legs