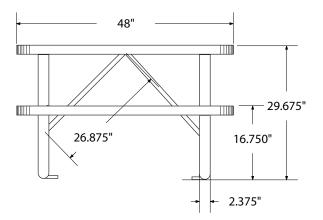

3521 Wetumpka Highway • Montgomery, AL 36110 • 800-278-4480 commercialsitefurnishings.com • commercial@ocg.io

# SPEC SHEET: T4XPSM

# 4' STD EXP PICNIC TABLE surface mount

Wt. 165 lbs



### top view



### front view





## product details



#### Coated Surfaces:

- Thermoplastic coated
- Copolymer-based, environmentally safe
- Does not fade, crack, peel or warp
- Applied at a thickness of 25-30 mils.
- 5 Year warranty on coating



Construction:

- Seats and tops 9 gauge steel
- 2<sup>3</sup>/<sub>8</sub>" tubular understructure
- Understructure galvanized steel
- Understructure finish black polyester powder coated
- Nuts, washers and bolts galvanized steel

## mounting types

P = Portable : no mount

SM = Surface Mount: concrete anchors through discs welded to legs

IG= In-Ground: J-rods set in concrete through discs welded to legs