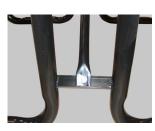

## mounting types

P = Portable : no mount

SM = Surface Mount: concrete anchors through discs welded to legs

IG= In-Ground: J-rods set in concrete through discs welded to legs