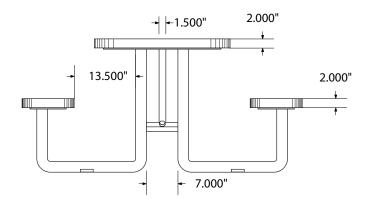

3521 Wetumpka Highway • Montgomery, AL 36110 • 800-278-4480 commercialsitefurnishings.com • commercial@ocg.io

# SPEC SHEET: T4XPSM

# 4' STD EXP PICNIC TABLE surface mount

Wt. 165 lbs



### top view



### front view





## product details



#### Coated Surfaces:

- Thermoplastic coated
- Copolymer-based, environmentally safe
- Does not fade, crack, peel or warp
- Applied at a thickness of 25-30 mils.
- 5 Year warranty on coating



Construction:

- Seats and tops 9 gauge steel
- 2<sup>3</sup>/<sub>8</sub>" tubular understructure
- Understructure galvanized steel
- Understructure finish black polyester powder coated
- Nuts, washers and bolts galvanized steel

## mounting types

P = Portable : no mount

SM = Surface Mount: concrete anchors through discs welded to legs

IG= In-Ground: J-rods set in concrete through discs welded to legs