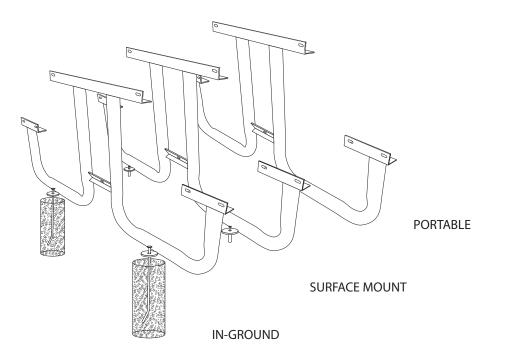

## mounting types

P = Portable : no mount

SM = Surface Mount: concrete anchors through discs welded to legs

IG= In-Ground: J-rods set in concrete through discs welded to legs