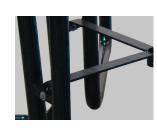

## Construction:

- Seats and tops 9 gauge steel
- 2" tubular understructure
- Understructure galvanized steel
- Understructure finish black polyester powder coated
- Nuts, washers and bolts galvanized steel