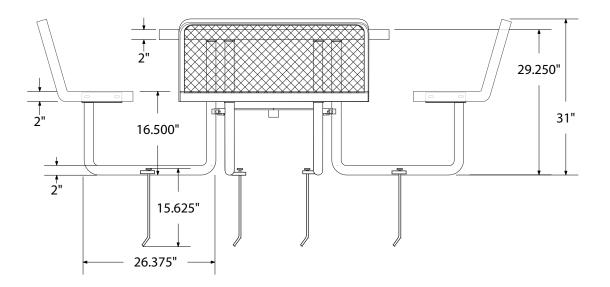

SPEC SHEET: S46WCIG

46' SQUARE EXP METAL TABLE W/ 4 SEATS IN-GROUND

Wt. 265 lbs

top view