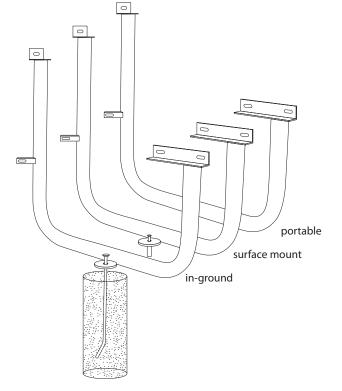

## mounting types

P = Portable : no mount

SM = Surface Mount: concrete anchors through discs welded to legs

IG= In-Ground: J-rods set in concrete through discs welded to legs