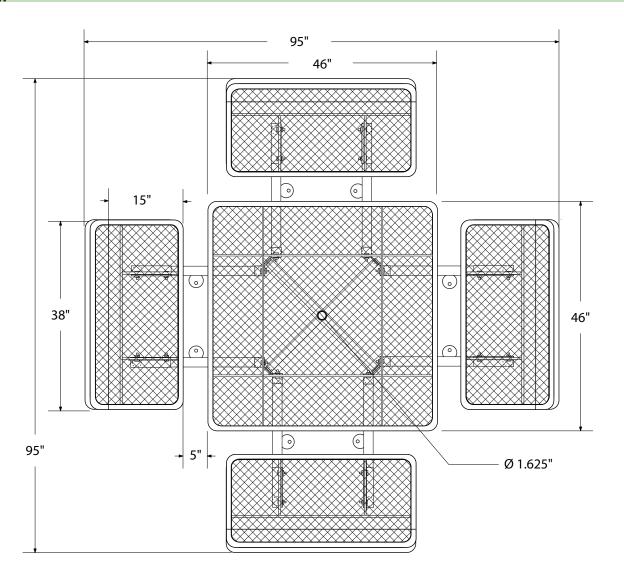

SPEC SHEET: S46WCIG

46' SQUARE EXP METAL TABLE W/ 4 SEATS IN-GROUND

Wt. 265 lbs

top view