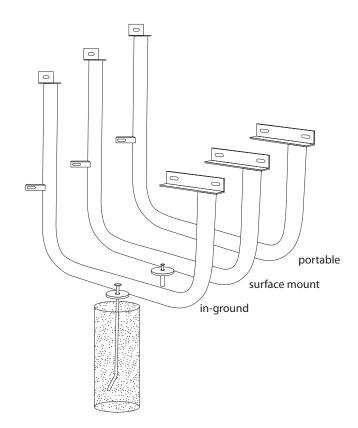

## mounting types

P = Portable : no mount

SM = Surface Mount: concrete anchors through discs welded to legs

IG= In-Ground: J-rods set in concrete through discs welded to legs