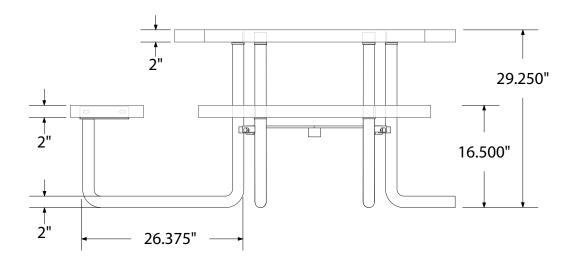

# SPEC SHEET: T46OCTP-ADA-PERF

# 46' OCTAGONAL PERFORATED ADA METAL TABLE PORTABLE Wt. 225 lbs



#### top view





## product details



#### **Coated Surfaces:**

- · Thermoplastic coated
- Copolymer-based, environmentally safe
- Does not fade, crack, peel warp
- Applied at a thickness of 25-30 mils.
- 5 Year warranty on coating



### Construction:

- Seats and tops 11 gauge steel
- 2" tubular understructure
- Understructure galvanized steel
- Understructure finish black polyester powder coated
- Nuts, washers and bolts galvanized steel

## mounting types

P = Portable : no mount

SM = Surface Mount: concrete anchors through discs welded to legs

IG= In-Ground: J-rods set in concrete through discs welded to legs