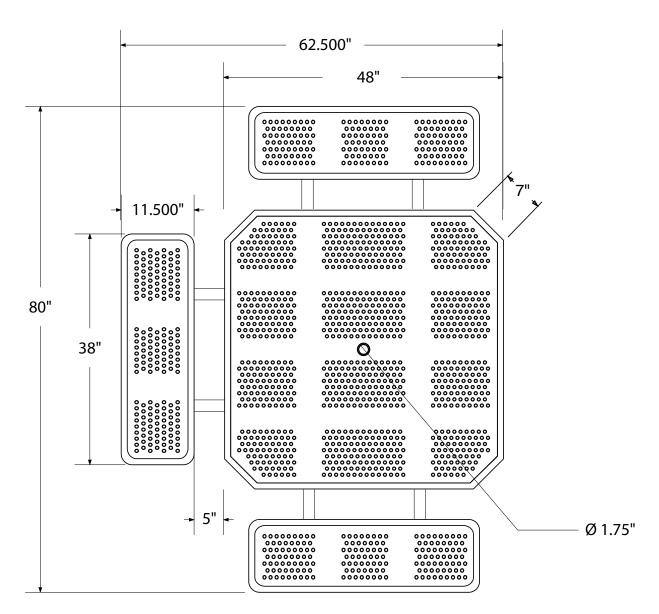

# SPEC SHEET: T46OCTP-ADA-PERF

# 46' OCTAGONAL PERFORATED ADA METAL TABLE PORTABLE Wt. 225 lbs



#### top view





## product details



#### **Coated Surfaces:**

- · Thermoplastic coated
- Copolymer-based, environmentally safe
- Does not fade, crack, peel warp
- Applied at a thickness of 25-30 mils.
- 5 Year warranty on coating



### Construction:

- Seats and tops 11 gauge steel
- 2" tubular understructure
- Understructure galvanized steel
- Understructure finish black polyester powder coated
- Nuts, washers and bolts galvanized steel

## mounting types

P = Portable : no mount

SM = Surface Mount: concrete anchors through discs welded to legs

IG= In-Ground: J-rods set in concrete through discs welded to legs