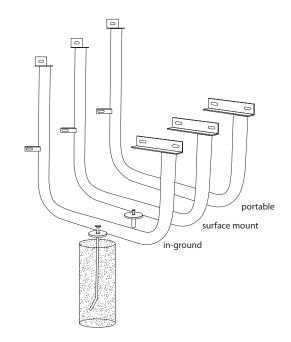

### mounting types

P = Portable : no mount

SM = Surface Mount: concrete anchors through discs welded to legs

IG= In-Ground: J-rods set in concrete through discs welded to legs