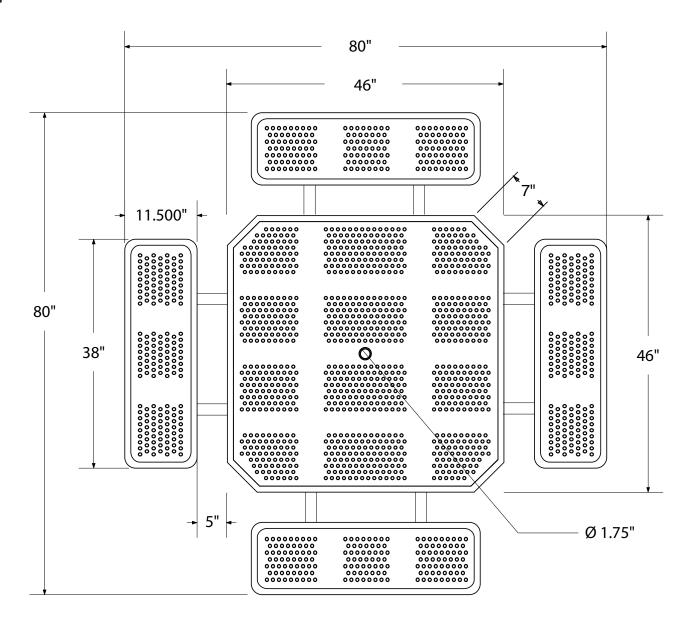

# SPEC SHEET: T46OCTIG-PERF

# 46' OCTAGONAL PERFORATED METAL TABLE IN-GROUND

Wt. 255 lbs



#### top view





## product details



**Coated Surfaces:** 

- Thermoplastic coated
- Copolymer-based, environmentally safe
- Does not fade, crack, peel warp
- Applied at a thickness of 25-30 mils.
- 5 Year warranty on coating



### Construction:

- Seats and tops 11 gauge steel
- 2" tubular understructure
- Understructure galvanized steel
- Understructure finish black polyester powder coated
- Nuts, washers and bolts galvanized steel

### mounting types

P = Portable : no mount

SM = Surface Mount: concrete anchors through discs welded to legs

IG= In-Ground: J-rods set in concrete through discs welded to legs