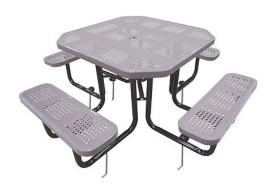

# SPEC SHEET: T46OCTIG-PERF

# 46' OCTAGONAL PERFORATED METAL TABLE IN-GROUND

Wt. 255 lbs