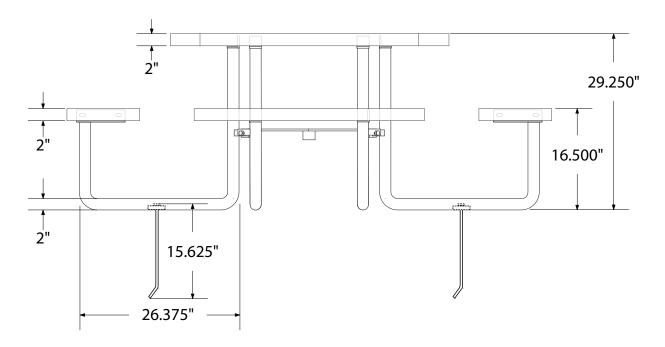

### mounting types

P = Portable : no mount

SM = Surface Mount: concrete anchors through discs welded to legs

IG= In-Ground: J-rods set in concrete through discs welded to legs