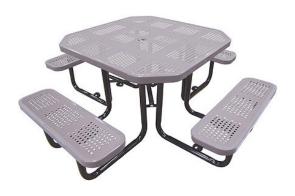

## SPEC SHEET: T46OCTSM-PERF

# 46' OCTAGONAL PERFORATED METAL TABLE SURFACE MOUNT Wt. 250 lbs



#### top view





#### product details



#### **Coated Surfaces:**

- Thermoplastic coated
- Copolymer-based, environmentally safe
- Does not fade, crack, peel warp
- Applied at a thickness of 25-30 mils.
- 5 Year warranty on coating



#### Construction:

- Seats and tops 11 gauge steel
- 2" tubular understructure
- Understructure galvanized steel
- Understructure finish black polyester powder coated
- Nuts, washers and bolts galvanized steel

### mounting types

P = Portable : no mount

SM = Surface Mount: concrete anchors through discs welded to legs

IG= In-Ground: J-rods set in concrete through discs welded to legs