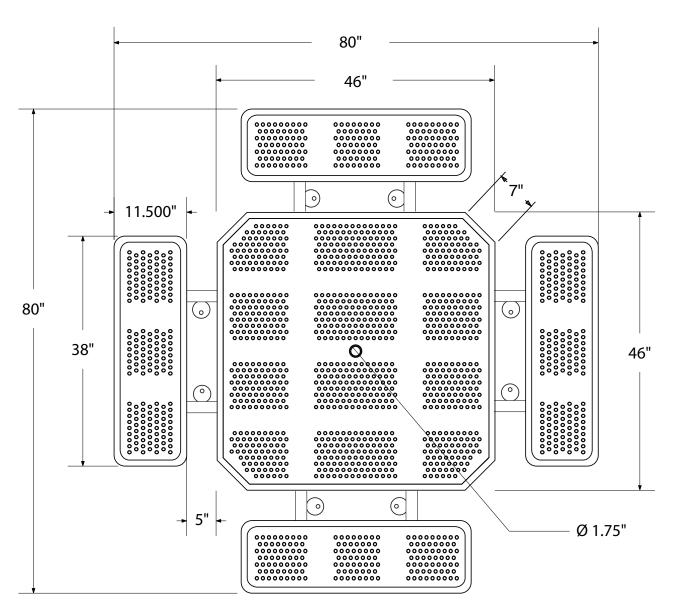

## SPEC SHEET: T46OCTSM-PERF

# 46' OCTAGONAL PERFORATED METAL TABLE SURFACE MOUNT Wt. 250 lbs



#### top view





#### product details



#### **Coated Surfaces:**

- Thermoplastic coated
- Copolymer-based, environmentally safe
- Does not fade, crack, peel warp
- Applied at a thickness of 25-30 mils.
- 5 Year warranty on coating



#### Construction:

- Seats and tops 11 gauge steel
- 2" tubular understructure
- Understructure galvanized steel
- Understructure finish black polyester powder coated
- Nuts, washers and bolts galvanized steel

### mounting types

P = Portable : no mount

SM = Surface Mount: concrete anchors through discs welded to legs

IG= In-Ground: J-rods set in concrete through discs welded to legs