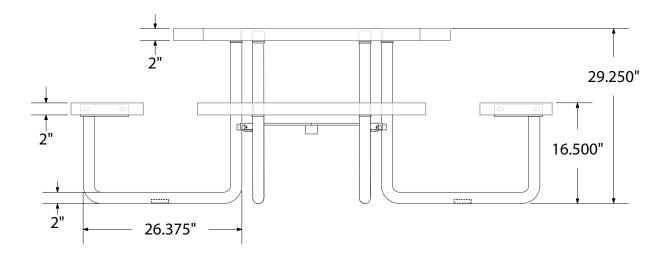

## SPEC SHEET: T46OCTSM-PERF

# 46' OCTAGONAL PERFORATED METAL TABLE SURFACE MOUNT Wt. 250 lbs



#### top view





#### product details



#### **Coated Surfaces:**

- Thermoplastic coated
- Copolymer-based, environmentally safe
- Does not fade, crack, peel warp
- Applied at a thickness of 25-30 mils.
- 5 Year warranty on coating



#### Construction:

- Seats and tops 11 gauge steel
- 2" tubular understructure
- Understructure galvanized steel
- Understructure finish black polyester powder coated
- Nuts, washers and bolts galvanized steel

### mounting types

P = Portable : no mount

SM = Surface Mount: concrete anchors through discs welded to legs

IG= In-Ground: J-rods set in concrete through discs welded to legs