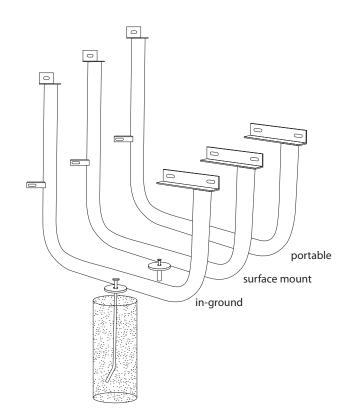

### mounting types

P = Portable : no mount

SM = Surface Mount: concrete anchors through discs welded to legs

IG= In-Ground: J-rods set in concrete through discs welded to legs