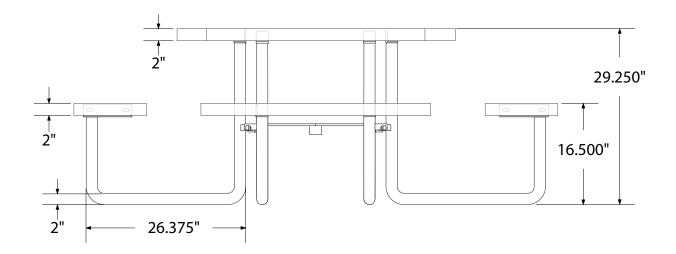

## SPEC SHEET: T46OCTP-PERF

# **46' OCTAGONAL PERFORATED METAL TABLE PORTABLE**

Wt. 245 lbs



### top view





## product details



### **Coated Surfaces:**

- · Thermoplastic coated
- Copolymer-based, environmentally safe
- Does not fade, crack, peel warp
- Applied at a thickness of 25-30 mils.
- 5 Year warranty on coating



### Construction:

- Seats and tops 11 gauge steel
- 2" tubular understructure
- Understructure galvanized steel
- Understructure finish black polyester powder coated
- Nuts, washers and bolts galvanized steel

### mounting types

P = Portable : no mount

SM = Surface Mount: concrete anchors through discs welded to legs

IG= In-Ground: J-rods set in concrete through discs welded to legs