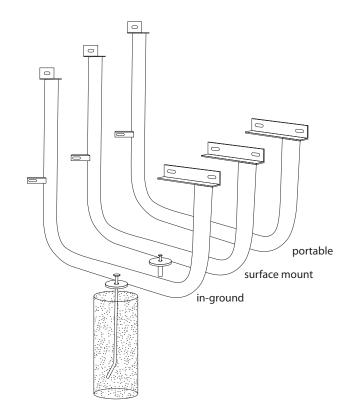

### mounting types

P = Portable : no mount

SM = Surface Mount: concrete anchors through discs welded to legs

IG= In-Ground: J-rods set in concrete through discs welded to legs