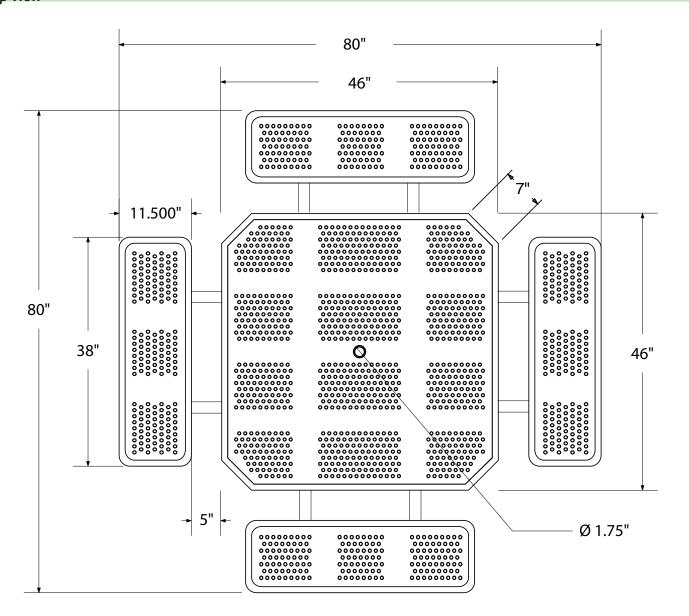

## SPEC SHEET: T46OCTP-PERF

# **46' OCTAGONAL PERFORATED METAL TABLE PORTABLE**

Wt. 245 lbs



### top view





## product details



### **Coated Surfaces:**

- · Thermoplastic coated
- Copolymer-based, environmentally safe
- Does not fade, crack, peel warp
- Applied at a thickness of 25-30 mils.
- 5 Year warranty on coating



### Construction:

- Seats and tops 11 gauge steel
- 2" tubular understructure
- Understructure galvanized steel
- Understructure finish black polyester powder coated
- Nuts, washers and bolts galvanized steel

### mounting types

P = Portable : no mount

SM = Surface Mount: concrete anchors through discs welded to legs

IG= In-Ground: J-rods set in concrete through discs welded to legs