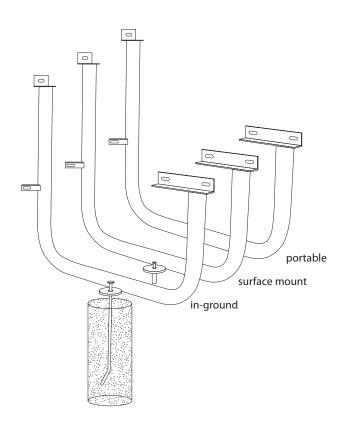

## mounting types

P = Portable : no mount

SM = Surface Mount: concrete anchors through discs welded to legs

IG= In-Ground: J-rods set in concrete through discs welded to legs