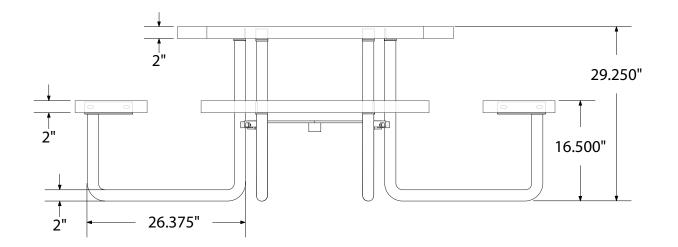

Construction:

- Seats and tops 9 gauge steel
  - 2" tubular understructure
  - Understructure galvanized steel
  - Understructure finish black polyester powder coated
  - Nuts, washers and bolts galvanized steel