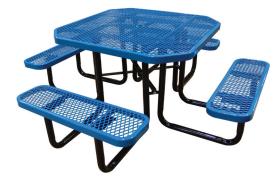

## SPEC SHEET: T46OCTP

46' OCTAGONAL EXPANDED METAL TABLE PORTABLE

Wt. 235 lbs