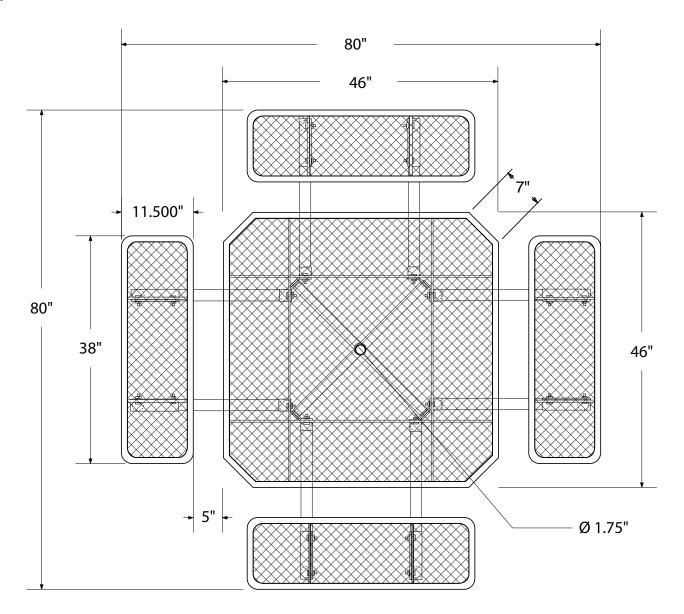

## SPEC SHEET: T46OCTP

46' OCTAGONAL EXPANDED METAL TABLE PORTABLE

Wt. 235 lbs



## top view





## product details



- Coated Surfaces:
- Thermoplastic coated
- Copolymer-based, environmentally safe
- Does not fade, crack, peel warp
- Applied at a thickness of 25-30 mils.
- 5 Year warranty on coating



Construction:

- Seats and tops 9 gauge steel
  - 2" tubular understructure
  - Understructure galvanized steel
  - Understructure finish black polyester powder coated
  - Nuts, washers and bolts galvanized steel

## mounting types

P = Portable : no mount

SM = Surface Mount: concrete anchors through discs welded to legs

IG= In-Ground: J-rods set in concrete through discs welded to legs