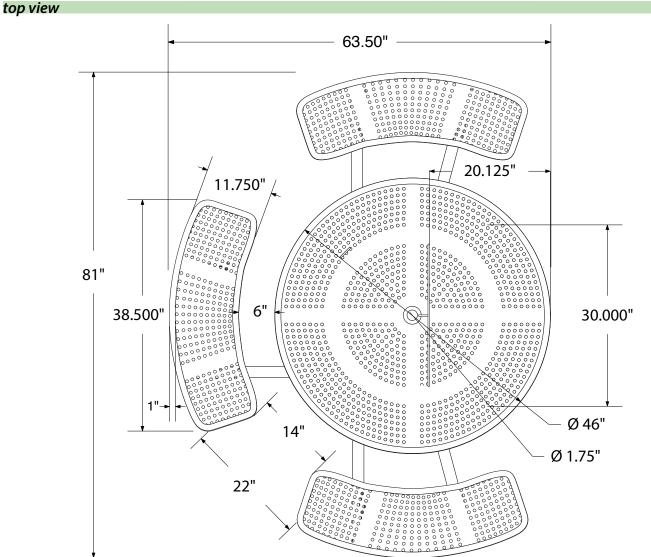

## SPEC SHEET: T46ROP-ADA-PERF

**46' ROUND PERFORATED METAL ADA TABLE** *PORTABLE* 

Wt. 230 lbs

product finish

- Coated Surfaces:
- Thermoplastic coated
- Copolymer-based, environmentally safe
- Does not fade, crack, peel warp
- Applied at a thickness of 25-30 mils.
- 5 Year warranty on coating

Construction:

- Seats and tops 11 gauge steel
- 2" tubular understructure
- Understructure galvanized steel
- Understructure finish black polyester powder coated
- Nuts, washers and bolts galvanized steel