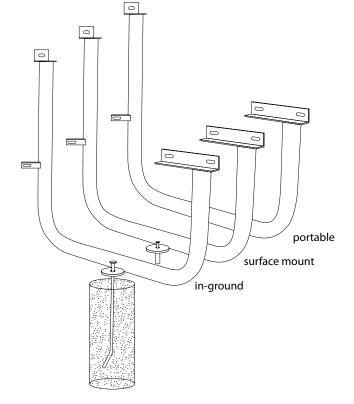

## mounting types

P = Portable : no mount

SM = Surface Mount: concrete anchors through discs welded to legs

IG= In-Ground: J-rods set in concrete through discs welded to legs