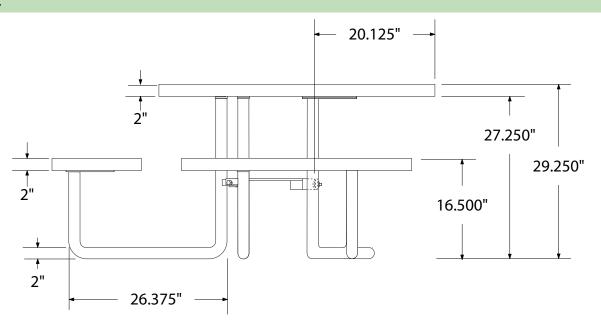

## SPEC SHEET: T46ROP-ADA-PERF

**46' ROUND PERFORATED METAL ADA TABLE** *PORTABLE* 

Wt. 230 lbs

product finish

- Coated Surfaces:
- Thermoplastic coated
- Copolymer-based, environmentally safe
- Does not fade, crack, peel warp
- Applied at a thickness of 25-30 mils.
- 5 Year warranty on coating

Construction:

- Seats and tops 11 gauge steel
- 2" tubular understructure
- Understructure galvanized steel
- Understructure finish black polyester powder coated
- Nuts, washers and bolts galvanized steel