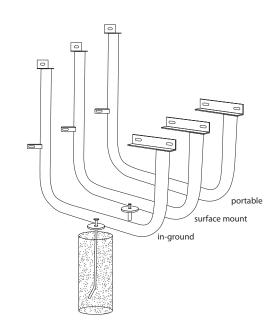

## mounting types

P = Portable : no mount

SM = Surface Mount: concrete anchors through discs welded to legs

IG= In-Ground: J-rods set in concrete through discs welded to legs