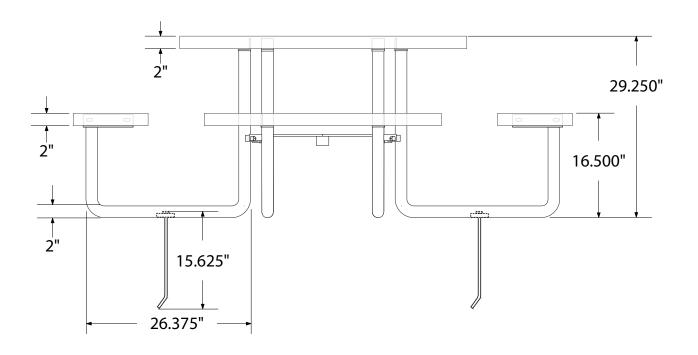

3521 Wetumpka Highway • Montgomery, AL 36110 • 800-278-4480 commercialsitefurnishings.com • commercial@ocg.io

# SPEC SHEET: T46ROIG 46' ROUND EXPANDED METAL TABLE IN-GROUND

Wt. 265 lbs



## top view





#### product details



## Coated Surfaces:

- Thermoplastic coated
- Copolymer-based, environmentally safe
- Does not fade, crack, peel warp
- Applied at a thickness of 25-30 mils.
- 5 Year warranty on coating



## Construction:

- Seats and tops 9 gauge steel
- 2" tubular understructure
- Understructure galvanized steel
- Understructure finish black polyester powder coated
- Nuts, washers and bolts galvanized steel

## mounting types

P = Portable : no mount

SM = Surface Mount: concrete anchors through discs welded to legs

IG= In-Ground: J-rods set in concrete through discs welded to legs