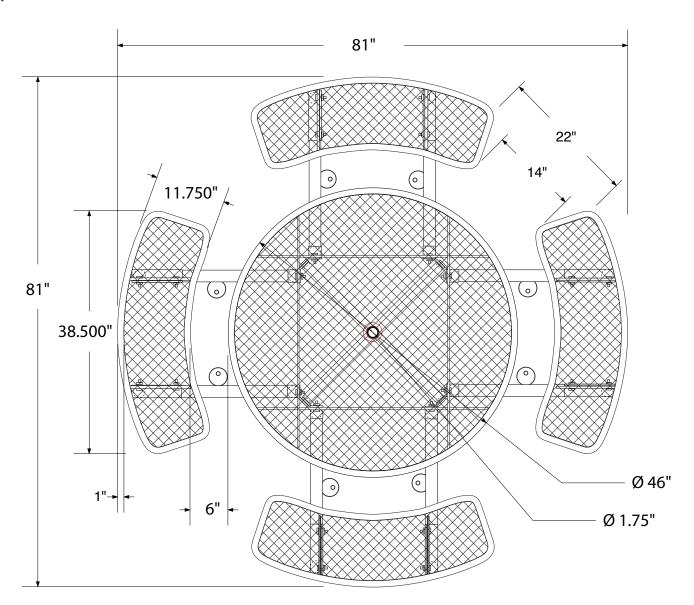

3521 Wetumpka Highway • Montgomery, AL 36110 • 800-278-4480 commercialsitefurnishings.com • commercial@ocg.io

# SPEC SHEET: T46ROIG 46' ROUND EXPANDED METAL TABLE IN-GROUND

Wt. 265 lbs



## top view





#### product details



## Coated Surfaces:

- Thermoplastic coated
- Copolymer-based, environmentally safe
- Does not fade, crack, peel warp
- Applied at a thickness of 25-30 mils.
- 5 Year warranty on coating



## Construction:

- Seats and tops 9 gauge steel
- 2" tubular understructure
- Understructure galvanized steel
- Understructure finish black polyester powder coated
- Nuts, washers and bolts galvanized steel

## mounting types

P = Portable : no mount

SM = Surface Mount: concrete anchors through discs welded to legs

IG= In-Ground: J-rods set in concrete through discs welded to legs