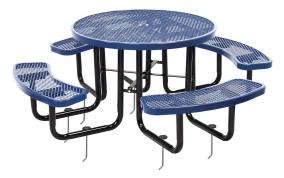

3521 Wetumpka Highway • Montgomery, AL 36110 • 800-278-4480 commercialsitefurnishings.com • commercial@ocg.io

# SPEC SHEET: T46ROIG 46' ROUND EXPANDED METAL TABLE IN-GROUND

Wt. 265 lbs



## top view





#### product details



## Coated Surfaces:

- Thermoplastic coated
- Copolymer-based, environmentally safe
- Does not fade, crack, peel warp
- Applied at a thickness of 25-30 mils.
- 5 Year warranty on coating



## Construction:

- Seats and tops 9 gauge steel
- 2" tubular understructure
- Understructure galvanized steel
- Understructure finish black polyester powder coated
- Nuts, washers and bolts galvanized steel

## mounting types

P = Portable : no mount

SM = Surface Mount: concrete anchors through discs welded to legs

IG= In-Ground: J-rods set in concrete through discs welded to legs