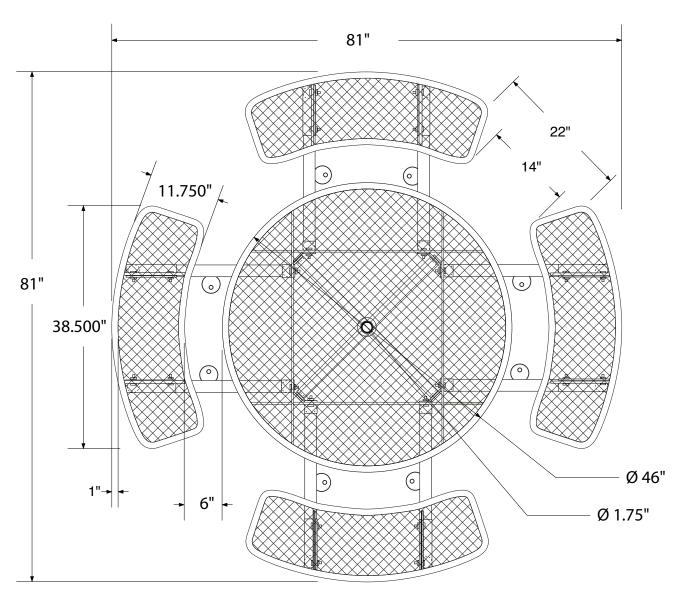

SPEC SHEET: T46ROSM

46' ROUND EXPANDED METAL TABLE SURFACE MOUNT

Wt. 260 lbs

top view