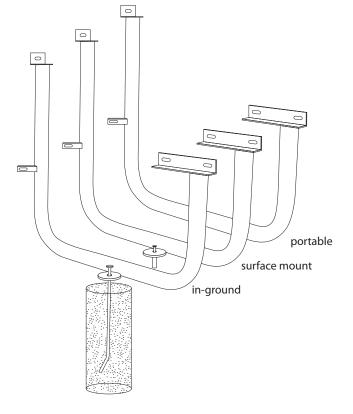

## mounting types

P = Portable : no mount

SM = Surface Mount: concrete anchors through discs welded to legs

IG= In-Ground: J-rods set in concrete through discs welded to legs