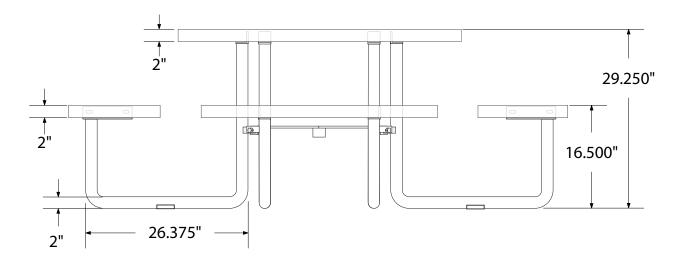

SPEC SHEET: T46ROSM

46' ROUND EXPANDED METAL TABLE SURFACE MOUNT

Wt. 260 lbs

top view