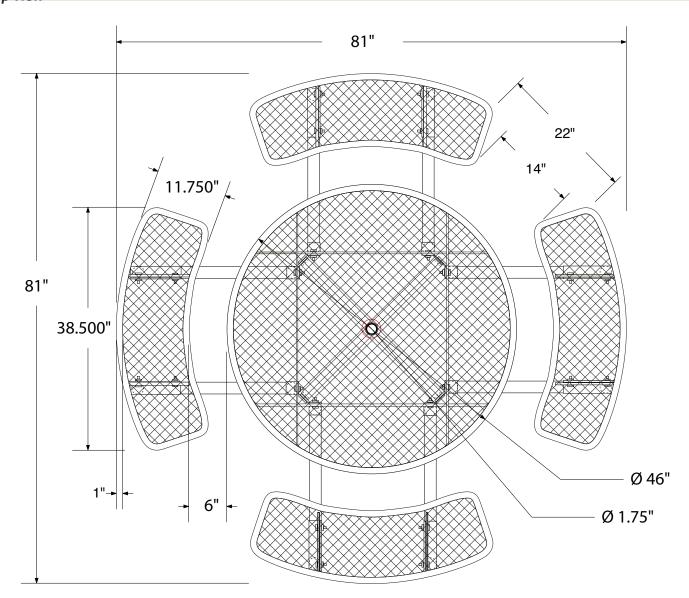

# SPEC SHEET: T46ROP

## **46' ROUND EXPANDED METAL TABLE PORTABLE**

Wt. 255 lbs



## top view





## product details



#### **Coated Surfaces:**

- Thermoplastic coated
- Copolymer-based, environmentally safe
- Does not fade, crack, peel warp
- Applied at a thickness of 25-30 mils.
- 5 Year warranty on coating



#### Construction:

- Seats and tops 9 gauge steel
- 2" tubular understructure
- Understructure galvanized steel
- Understructure finish black polyester powder coated
- Nuts, washers and bolts galvanized steel

## mounting types

P = Portable : no mount

SM = Surface Mount: concrete anchors through discs welded to legs

IG= In-Ground: J-rods set in concrete through discs welded to legs