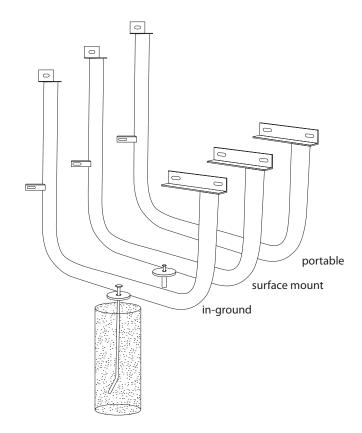

## mounting types

P = Portable : no mount

SM = Surface Mount: concrete anchors through discs welded to legs

IG= In-Ground: J-rods set in concrete through discs welded to legs