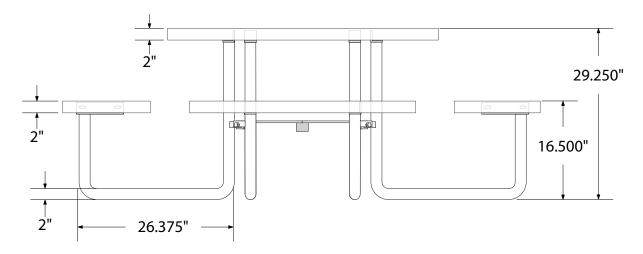

# SPEC SHEET: T46ROP

## **46' ROUND EXPANDED METAL TABLE PORTABLE**

Wt. 255 lbs



## top view





## product details



#### **Coated Surfaces:**

- Thermoplastic coated
- Copolymer-based, environmentally safe
- Does not fade, crack, peel warp
- Applied at a thickness of 25-30 mils.
- 5 Year warranty on coating



#### Construction:

- Seats and tops 9 gauge steel
- 2" tubular understructure
- Understructure galvanized steel
- Understructure finish black polyester powder coated
- Nuts, washers and bolts galvanized steel

## mounting types

P = Portable : no mount

SM = Surface Mount: concrete anchors through discs welded to legs

IG= In-Ground: J-rods set in concrete through discs welded to legs