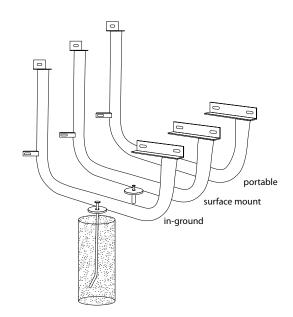

# mounting types

P = Portable : no mount

SM = Surface Mount: concrete anchors through discs welded to legs

IG= In-Ground: J-rods set in concrete through discs welded to legs