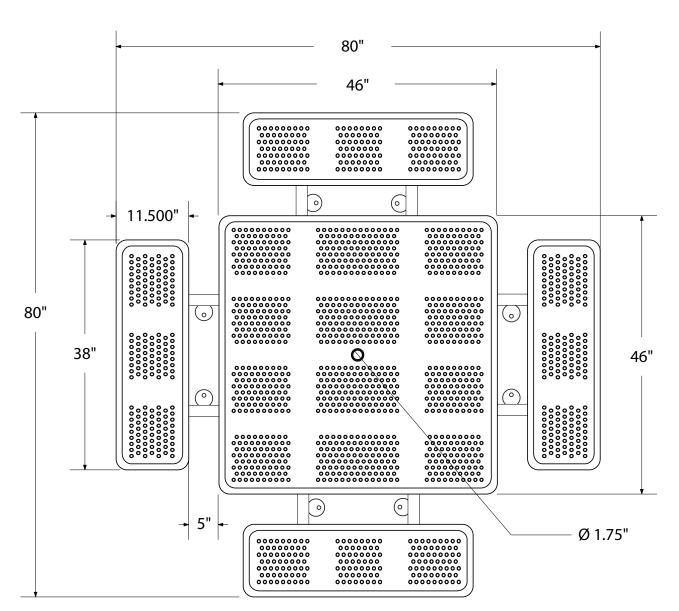

# SPEC SHEET: T46SQIG-CHILD-PERF

# 46' SQUARE PERFORATED METAL CHILDREN'S TABLE IN-GROUND Wt. 315 lbs



### top view



## side view



# product details



## **Coated Surfaces:**

- Thermoplastic coated
- Copolymer-based, environmentally safe
- Does not fade, crack, peel warp
- Applied at a thickness of 25-30 mils.
- 5 Year warranty on coating



#### Construction:

- Seats and tops 11 gauge steel
- 2" tubular understructure
- Understructure galvanized steel
- Understructure finish black polyester powder coated
- Nuts, washers and bolts galvanized steel

# mounting types

P = Portable : no mount

SM = Surface Mount: concrete anchors through discs welded to legs

IG= In-Ground: J-rods set in concrete through discs welded to legs