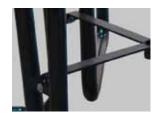

#### Construction:

- Seats and tops 11 gauge steel
- 2" tubular understructure
- Understructure galvanized steel
- Understructure finish black polyester powder coated
- Nuts, washers and bolts galvanized steel