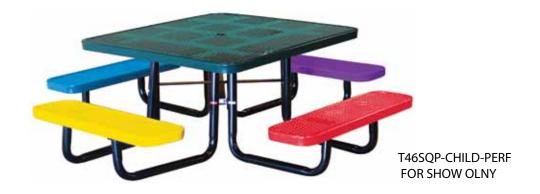

# SPEC SHEET: T46SQIG-CHILD-PERF

# 46' SQUARE PERFORATED METAL CHILDREN'S TABLE IN-GROUND Wt. 315 lbs