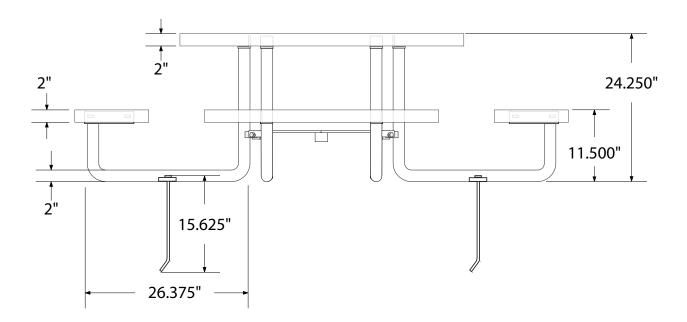

# SPEC SHEET: T46SQIG-CHILD-PERF

# 46' SQUARE PERFORATED METAL CHILDREN'S TABLE IN-GROUND Wt. 315 lbs



### top view



## side view



# product details



## **Coated Surfaces:**

- Thermoplastic coated
- Copolymer-based, environmentally safe
- Does not fade, crack, peel warp
- Applied at a thickness of 25-30 mils.
- 5 Year warranty on coating



#### Construction:

- Seats and tops 11 gauge steel
- 2" tubular understructure
- Understructure galvanized steel
- Understructure finish black polyester powder coated
- Nuts, washers and bolts galvanized steel

# mounting types

P = Portable : no mount

SM = Surface Mount: concrete anchors through discs welded to legs

IG= In-Ground: J-rods set in concrete through discs welded to legs