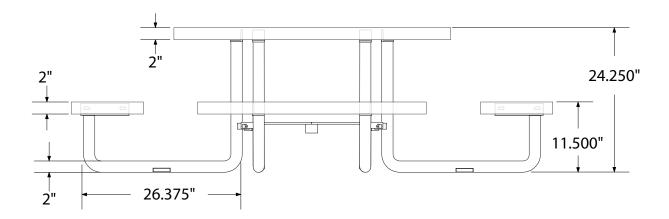

# 46' SQUARE PERFORATED METAL CHILDREN'S TABLE SURFACE MOUNT

Wt. 310 lbs

#### Construction:

- Seats and tops 11 gauge steel
- 2" tubular understructure
- Understructure galvanized steel
- Understructure finish black polyester powder coated
- Nuts, washers and bolts galvanized steel