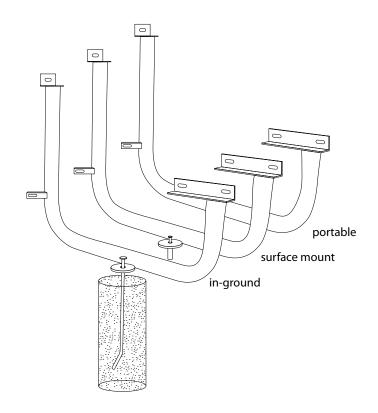

## mounting types

P = Portable : no mount

SM = Surface Mount: concrete anchors through discs welded to legs

IG= In-Ground: J-rods set in concrete through discs welded to legs