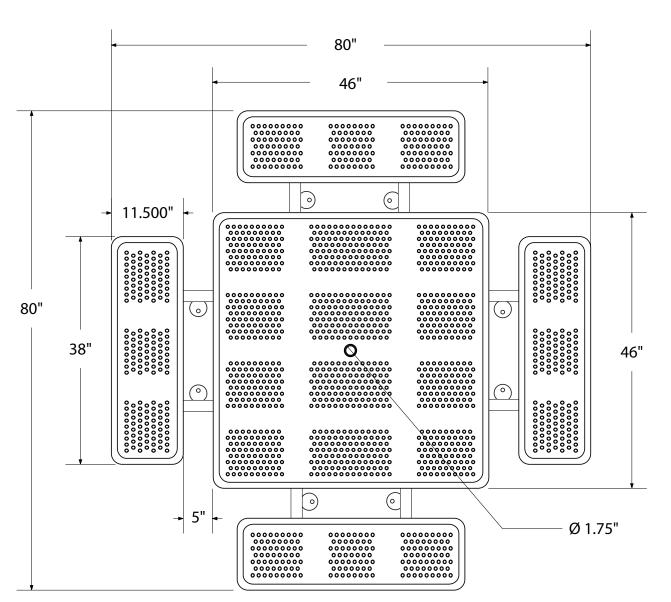

## SPEC SHEET: T46SQSM-CHILD-PERF

# 46' SQUARE PERFORATED METAL CHILDREN'S TABLE SURFACE MOUNT

Wt. 310 lbs



#### top view





### product details



**Coated Surfaces:** 

- Thermoplastic coated
- Copolymer-based, environmentally safe
- Does not fade, crack, peel warp
- Applied at a thickness of 25-30 mils.
- 5 Year warranty on coating



#### Construction:

- Seats and tops 11 gauge steel
- 2" tubular understructure
- Understructure galvanized steel
- Understructure finish black polyester powder coated
- Nuts, washers and bolts galvanized steel

## mounting types

P = Portable : no mount

SM = Surface Mount: concrete anchors through discs welded to legs

IG= In-Ground: J-rods set in concrete through discs welded to legs