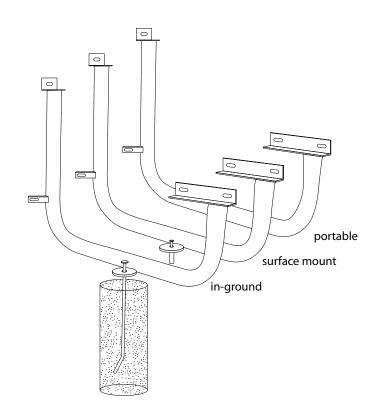

# mounting types

P = Portable : no mount

SM = Surface Mount: concrete anchors through discs welded to legs

IG= In-Ground: J-rods set in concrete through discs welded to legs