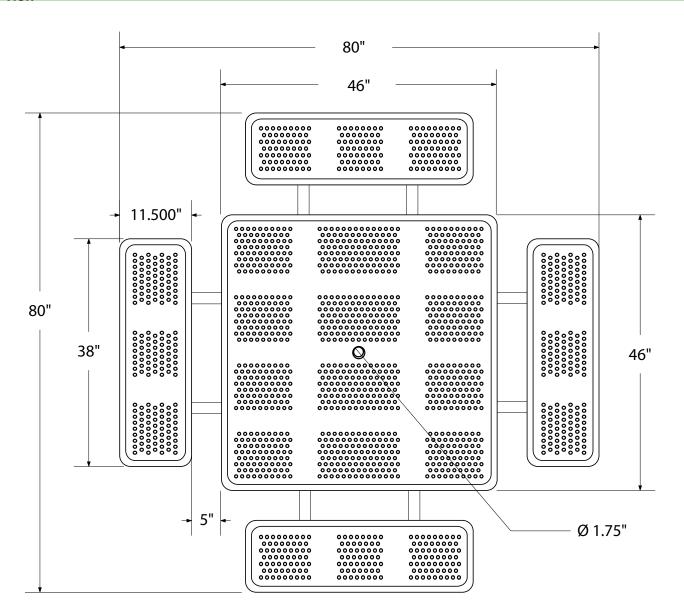

# SPEC SHEET: T46SQP-CHILD-PERF

# 46' SQUARE PERFORATED METAL CHILDREN'S TABLE PORTABLE Wt. 305 lbs



#### top view





# product details



### **Coated Surfaces:**

- Thermoplastic coated
- Copolymer-based, environmentally safe
- Does not fade, crack, peel warp
- Applied at a thickness of 25-30 mils.
- 5 Year warranty on coating



#### Construction:

- Seats and tops 11 gauge steel
- 2" tubular understructure
- Understructure galvanized steel
- Understructure finish black polyester powder coated
- Nuts, washers and bolts galvanized steel

# mounting types

P = Portable : no mount

SM = Surface Mount: concrete anchors through discs welded to legs

IG= In-Ground: J-rods set in concrete through discs welded to legs