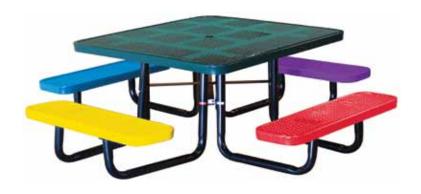

# SPEC SHEET: T46SQP-CHILD-PERF

# 46' SQUARE PERFORATED METAL CHILDREN'S TABLE PORTABLE Wt. 305 lbs



#### top view





# product details



### **Coated Surfaces:**

- Thermoplastic coated
- Copolymer-based, environmentally safe
- Does not fade, crack, peel warp
- Applied at a thickness of 25-30 mils.
- 5 Year warranty on coating



#### Construction:

- Seats and tops 11 gauge steel
- 2" tubular understructure
- Understructure galvanized steel
- Understructure finish black polyester powder coated
- Nuts, washers and bolts galvanized steel

# mounting types

P = Portable : no mount

SM = Surface Mount: concrete anchors through discs welded to legs

IG= In-Ground: J-rods set in concrete through discs welded to legs