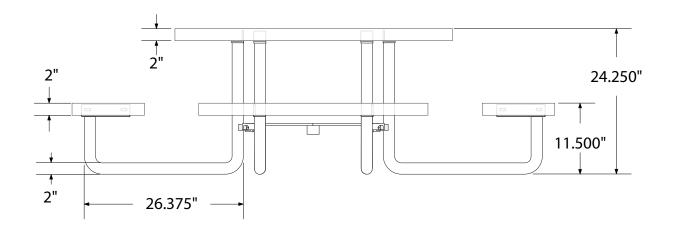

# SPEC SHEET: T46SQP-CHILD-PERF

# 46' SQUARE PERFORATED METAL CHILDREN'S TABLE PORTABLE Wt. 305 lbs



#### top view





# product details



### **Coated Surfaces:**

- Thermoplastic coated
- Copolymer-based, environmentally safe
- Does not fade, crack, peel warp
- Applied at a thickness of 25-30 mils.
- 5 Year warranty on coating



#### Construction:

- Seats and tops 11 gauge steel
- 2" tubular understructure
- Understructure galvanized steel
- Understructure finish black polyester powder coated
- Nuts, washers and bolts galvanized steel

# mounting types

P = Portable : no mount

SM = Surface Mount: concrete anchors through discs welded to legs

IG= In-Ground: J-rods set in concrete through discs welded to legs