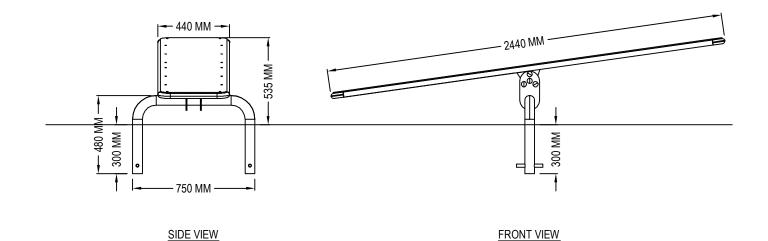

BARKS & REC 315 MAIN ST ECLECTIC, AL 36024 TOLL FREE: 1-866-398-3992

www.barksandrec.com

PERSPECTIVE TOP VIEW