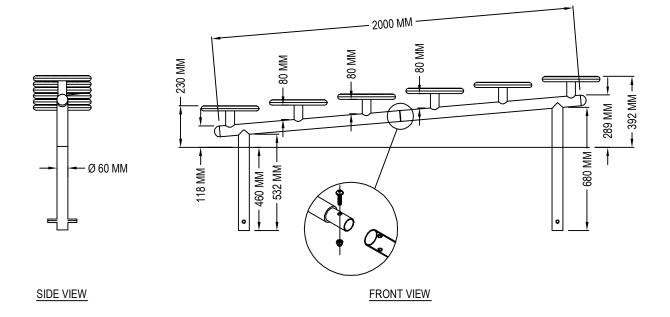

BARKS & REC 315 MAIN ST ECLECTIC, AL 36024 TOLL FREE: 1-866-398-3992

www.barksandrec.com

PERSPECTIVE TOP VIEW