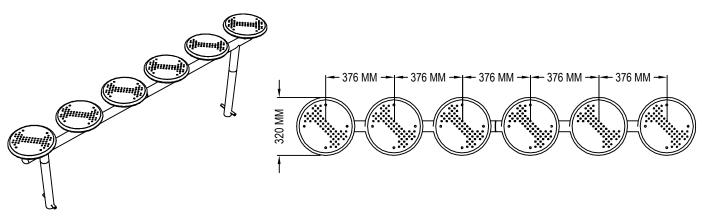

BARKS & REC 315 MAIN ST ECLECTIC, AL 36024 TOLL FREE: 1-866-398-3992

www.barksandrec.com

PERSPECTIVE TOP VIEW