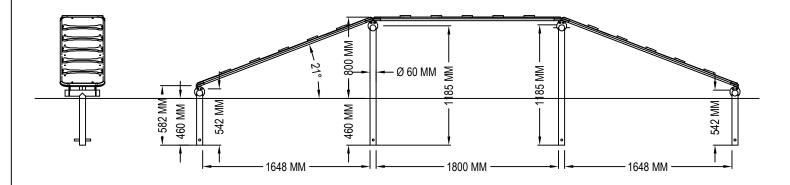

BARKS & REC 315 MAIN ST ECLECTIC, AL 36024 TOLL FREE: 1-866-398-3992

www.barksandrec.com

PERSPECTIVE

TOP VIEW

FRONT VIEW