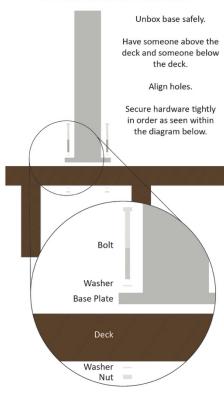

# Installation & Assembly

#### **Contents:**

Steel Tube, 3 Knobs

### Needed:

Installation Hardware & Tools (Varies by Surface)

(This is a suggestion, not guaranteed

to work for your individual situation.)

## **Deck Surfaces**

1. Determine Surface & Prepare

Measure the thickness of the deck.

Deck Thickness" + 1.5" = Bolt Length Minimum

**Purchase** four hardware sets. (4 bolts, 8 washers, and 4 nuts.)

**Purchase/rent** tools including wrenches & drill. (You may need a hammer drill.)



### 2. Drill Holes in Surface

Use the drill to pre-drill four quantity 0.5" holes into deck.

Be sure to space out and align properly.



### 3. Bolt Anchor Mount In



### 4. Ready Base for Umbrella



# Installation & Assembly

### **Concrete Surfaces**

(This is a suggestion, not guaranteed to work for your individual situation.)

### 1. Determine Surface & Prepare

Measure the depth of the concrete, if possible.
Typically 5.5" - 8" long wedge anchor bolts work,
depending on concrete depth.
(This base is not suggested for concrete
thinner than 5".)

Purchase four hardware sets. (4 wedge anchor bolts, 4 washers, and 4 nuts.)

Purchase/rent tools including a wrench & drill. (You will very likely need a hammer drill.)

Depth in Inches"

### 2. Drill Holes in Surface

Use the drill to pre-drill four quantity 0.5" holes into deck.

Be sure to space out and align properly.



#### 3. Bolt Anchor Mount In



### 4. Ready Base for Umbrella





**CAUTION:**