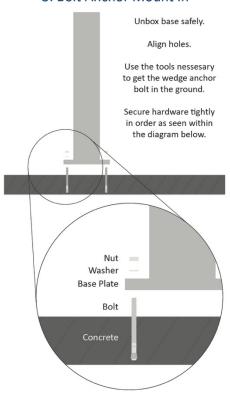

#### 3. Bolt Anchor Mount In

### 1. Determine Surface & Prepare

Measure the depth of the concrete, if possible.
Typically 5.5" - 8" long wedge anchor bolts work,
depending on concrete depth.
(This base is not suggested for concrete
thinner than 5".)

Purchase four hardware sets. (4 wedge anchor bolts, 4 washers, and 4 nuts.)

Purchase/rent tools including a wrench & drill. (You will very likely need a hammer drill.)

Depth in Inches"