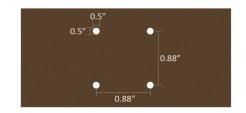

### 2. Drill Holes in Surface

Use the drill to pre-drill four quantity 0.5" holes into deck.

Be sure to space out and align properly.