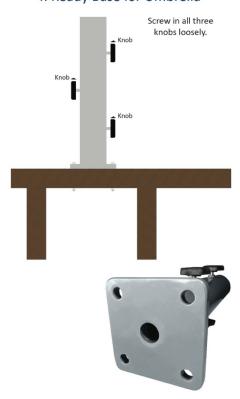

# Installation & Assembly

#### **Contents:**

Steel Tube, 3 Knobs

### Needed:

Installation Hardware & Tools (Varies by Surface)

(This is a suggestion, not guaranteed

to work for your individual situation.)

## **Deck Surfaces**

1. Determine Surface & Prepare

Measure the thickness of the deck.

Deck Thickness" + 1.5" = Bolt Length Minimum

**Purchase** four hardware sets. (4 bolts, 8 washers, and 4 nuts.)

**Purchase/rent** tools including wrenches & drill. (You may need a hammer drill.)



### 2. Drill Holes in Surface

Use the drill to pre-drill four quantity 0.5" holes into deck.

Be sure to space out and align properly.



### 3. Bolt Anchor Mount In



### 4. Ready Base for Umbrella



# Installation & Assembly

### **Concrete Surfaces**

(This is a suggestion, not guaranteed to work for your individual situation.)

### 1. Determine Surface & Prepare

Measure the depth of the concrete, if possible.
Typically 5.5" - 8" long wedge anchor bolts work,
depending on concrete depth.
(This base is not suggested for concrete
thinner than 5".)

Purchase four hardware sets. (4 wedge anchor bolts, 4 washers, and 4 nuts.)

Purchase/rent tools including a wrench & drill. (You will very likely need a hammer drill.)

Depth in Inches"

### 2. Drill Holes in Surface

Use the drill to pre-drill four quantity 0.5" holes into deck.

Be sure to space out and align properly.



#### 3. Bolt Anchor Mount In



### 4. Ready Base for Umbrella





**CAUTION:** We are not liable for improper ins