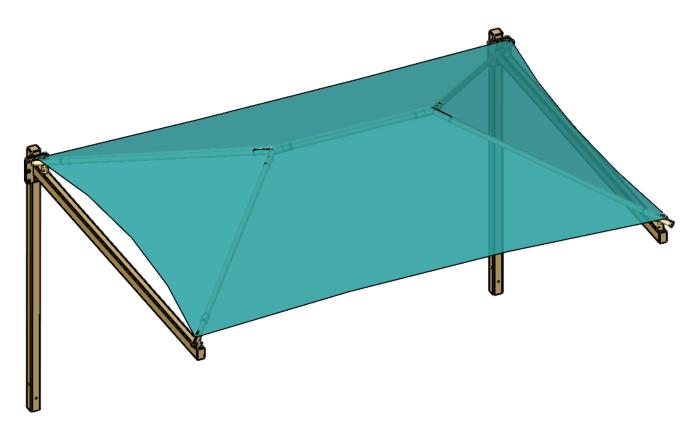

HANGING CANTILEVER SHADE

20' x 12' x 8'

MODEL #:

| REF.# | PART DESCRIPTION                     | QTY. |
|-------|--------------------------------------|------|
| 1     | Column - Flanged Cantilever          | 2    |
| 2     | Beam - Flanged With Caps             | 2    |
| 3     | Elbow - Glide                        | 4    |
| 4     | Rafter - Swaged One End              | 4    |
| 5     | Ridge Pole - Swaged Both Ends        | 1    |
| 6     | Joiner - Rectangle Profile           | 2    |
| 7     | Fabric - 20' x 10' With Cable Insert | 1    |
| 8     | Frame Hardware Kit                   | 1    |