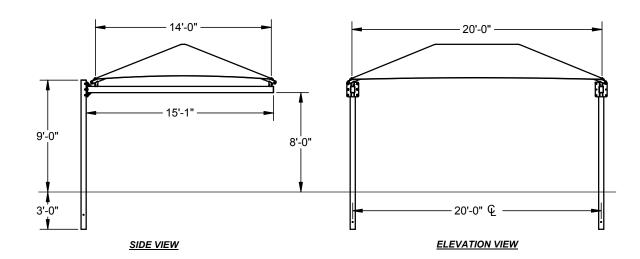

HANGING CANTILEVER SHADE

20' x 12' x 8'

MODEL #:

| REF.# | PART DESCRIPTION                     | QTY. |
|-------|--------------------------------------|------|
| 1     | Column - Flanged Cantilever          | 2    |
| 2     | Beam - Flanged With Caps             | 2    |
| 3     | Elbow - Glide                        | 4    |
| 4     | Rafter - Swaged One End              | 4    |
| 5     | Ridge Pole - Swaged Both Ends        | 1    |
| 6     | Joiner - Rectangle Profile           | 2    |
| 7     | Fabric - 20' x 10' With Cable Insert | 1    |
| 8     | Frame Hardware Kit                   | 1    |