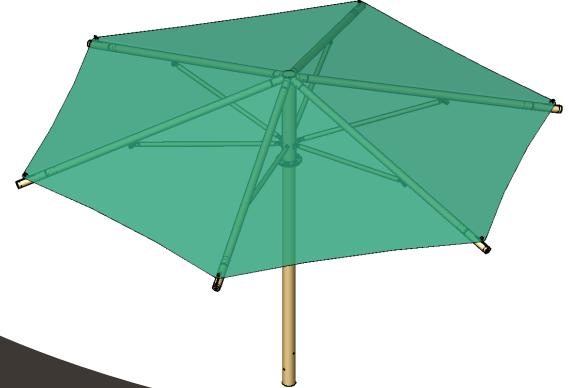

HEXAGON UMBRELLA SHADE

## 24' x 24' x 8'

MODEL #: HU242408IG (With Glide Elbows) HU242408IN (Without Glide Elbows)

| REF.# | PART DESCRIPTION                   | QTY. |
|-------|------------------------------------|------|
| 1     | Ø6.6" Column - Surface Mount       | 1    |
| 2     | Ø6.6" Crown - With Four Sockets    | 1    |
| 3     | Ø3.5" Rafter - Swaged With Bracket | 4    |
| 4     | Strut - Rigid Fixed                | 4    |
| 5     | Fabric - With Cable Insert         | 1    |
| 6     | Frame Hardware Kit                 | 1    |