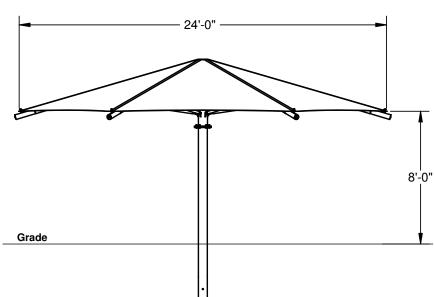

HEXAGON UMBRELLA SHADE

## 24' x 24' x 8'

MODEL #: HU242408IG (With Glide Elbows) HU242408IN (Without Glide Elbows)

| REF.# | PART DESCRIPTION                   | QTY. |
|-------|------------------------------------|------|
| 1     | Ø6.6" Column - Surface Mount       | 1    |
| 2     | Ø6.6" Crown - With Four Sockets    | 1    |
| 3     | Ø3.5" Rafter - Swaged With Bracket | 4    |
| 4     | Strut - Rigid Fixed                | 4    |
| 5     | Fabric - With Cable Insert         | 1    |
| 6     | Frame Hardware Kit                 | 1    |