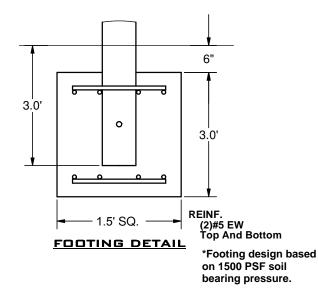

These drawings are for reference only and should not be used as construction details. Materials, fasteners, and foundations are subject to change if professionally sealed engineering drawings are required. Designed for 93 MPH Basic Wind Speed.