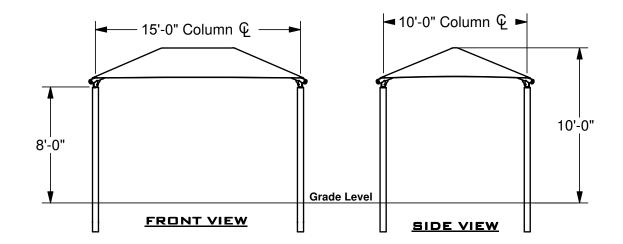

| <b>10</b><br>MOD<br>RD10 | TANGLE HIP SHADE<br><b>' X 15' X 8'</b><br>EL #:<br>1508IG (With Glide Elbows)<br>1508IN (Without Glide Elbows)        |                       |
|--------------------------|------------------------------------------------------------------------------------------------------------------------|-----------------------|
|                          |                                                                                                                        |                       |
| REF.#                    | PART DESCRIPTION                                                                                                       | QTY.                  |
| <b>REF.#</b>             | PART DESCRIPTION Ø3.5" Capped Surface Mount Column                                                                     | <b>QТҮ.</b><br>4      |
|                          |                                                                                                                        | 1                     |
| 1                        | Ø3.5" Capped Surface Mount Column                                                                                      | 4                     |
| 1 2                      | Ø3.5" Capped Surface Mount Column<br>Angled Elbow                                                                      | 4                     |
| 1<br>2<br>3              | Ø3.5" Capped Surface Mount Column<br>Angled Elbow<br>Ø2.5" Hip Rafter w/ Swaged End                                    | 4 4 4                 |
| 1<br>2<br>3<br>4         | Ø3.5" Capped Surface Mount Column<br>Angled Elbow<br>Ø2.5" Hip Rafter w/ Swaged End<br>Ø2.5" Ridge Pole w/ Swaged Ends | 4<br>4<br>4<br>4<br>1 |