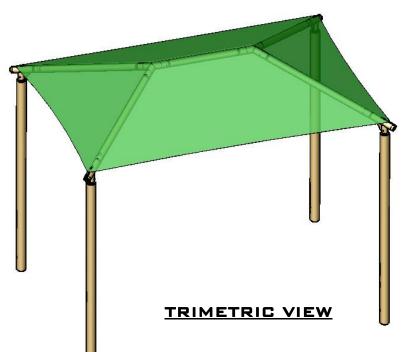

| <b>10</b><br>MOD<br>RD10 | TANGLE HIP SHADE<br><b>' X 15' X 8'</b><br>EL #:<br>1508IG (With Glide Elbows)<br>1508IN (Without Glide Elbows)        |                       |
|--------------------------|------------------------------------------------------------------------------------------------------------------------|-----------------------|
|                          |                                                                                                                        |                       |
| REF.#                    | PART DESCRIPTION                                                                                                       | QTY.                  |
| <b>REF.#</b>             | PART DESCRIPTION Ø3.5" Capped Surface Mount Column                                                                     | <b>QТҮ.</b><br>4      |
|                          |                                                                                                                        | 1                     |
| 1                        | Ø3.5" Capped Surface Mount Column                                                                                      | 4                     |
| 1 2                      | Ø3.5" Capped Surface Mount Column<br>Angled Elbow                                                                      | 4                     |
| 1<br>2<br>3              | Ø3.5" Capped Surface Mount Column<br>Angled Elbow<br>Ø2.5" Hip Rafter w/ Swaged End                                    | 4 4 4                 |
| 1<br>2<br>3<br>4         | Ø3.5" Capped Surface Mount Column<br>Angled Elbow<br>Ø2.5" Hip Rafter w/ Swaged End<br>Ø2.5" Ridge Pole w/ Swaged Ends | 4<br>4<br>4<br>4<br>1 |