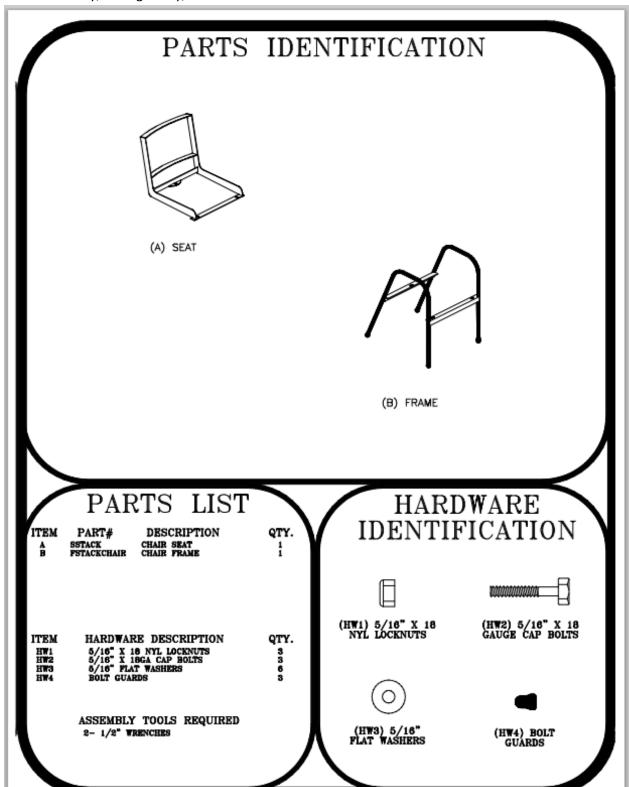

# ASSEMBLY PROCEDURES

#### STEP 1

SET THE SEAT ON TO THE FRAME MAKING SURE THE THREE HOLES LINE UP. FASTEN BY MEANS OF THREE 5/16" x 1 1/2" HEXBOLTS, SIX 5/16" FLAT WASHERS, AND THREE 5/16" NYLOCK NUTS.

### STEP 2

TIGHTEN ALL NUTS ON ALL BOLTS AND PLACE THE BOLT GUARDS ON ALL NUTS. <u>DO NOT</u> OVER TIGHTEN THE NUTS AS THIS COULD CAUSE THE PLASTISOL COATING TO CRACK.

| 1 | CAP. BOLT & WASHER<br>WASHER & LOCK NUT |
|---|-----------------------------------------|
| 2 | WASHER & LOCK NUT                       |