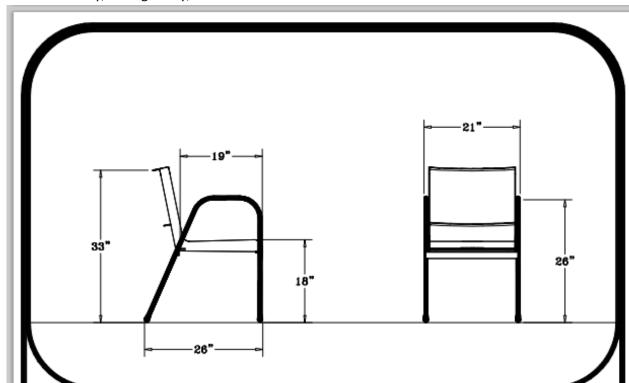

### SPECIFICATIONS

33" X 21" POLY VINYL COATED STACKABLE CHAIR WITH ARMS. THE FRAME IS PORTABLE DESIGN.

COATED WITH A 1/8" TO 1/4" THICK PLASTISOL ULTRAVIOLET STABILIZED VINYL COATING FUSED AND BAKED TO A 90% GLOSS.

SEAT HEIGHT IS 18" APPROXIMATELY, CHAIR HEIGHT IS 33" APPROXIMATELY, TOTAL OVERALL DIMENSIONS ARE 33" X 21".

SEAT IS MADE FROM HEAVY DUTY 3/4" #9 ROLLED EXPANDED METAL BORDERED WITH 1/8" X 1 1/2" FLAT STEEL.