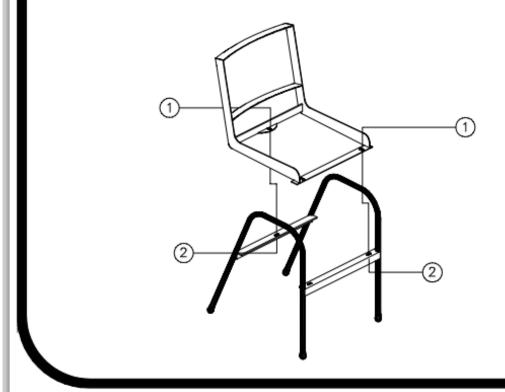

#### STEP 1

SET THE SEAT ON TO THE FRAME MAKING SURE THE THREE HOLES LINE UP. FASTEN BY MEANS OF THREE 5/16" x 1 1/2" HEXBOLTS, SIX 5/16" FLAT WASHERS, AND THREE 5/16" NYLOCK NUTS.

### STEP 2

TIGHTEN ALL NUTS ON ALL BOLTS AND PLACE THE BOLT GUARDS ON ALL NUTS. <u>DO NOT</u> OVER TIGHTEN THE NUTS AS THIS COULD CAUSE THE PLASTISOL COATING TO CRACK.

| 1 | CAP. BOLT & WASHER<br>WASHER & LOCK NUT |
|---|-----------------------------------------|
| 2 | WASHER & LOCK NUT                       |