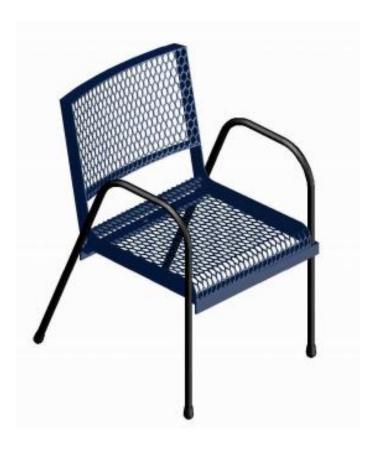

### SPECIFICATIONS

33" X 21" POLY VINYL COATED STACKABLE CHAIR WITH ARMS. THE FRAME IS PORTABLE DESIGN.

COATED WITH A 1/8" TO 1/4" THICK PLASTISOL ULTRAVIOLET STABILIZED VINYL COATING FUSED AND BAKED TO A 90% GLOSS.

SEAT HEIGHT IS 18" APPROXIMATELY, CHAIR HEIGHT IS 33" APPROXIMATELY, TOTAL OVERALL DIMENSIONS ARE 33" X 21".

SEAT IS MADE FROM HEAVY DUTY 3/4" #9 ROLLED EXPANDED METAL BORDERED WITH 1/8" X 1 1/2" FLAT STEEL.

FRAME IS MADE OF 7/8" ALUMINUM ROUNDS, COATED WITH A BAKED ON POLYESTER POWDER COAT FINISH.

ALL HARDWARE IS NON-CORROSIVE. WEIGHT FOR THE CSTACK IS 50 LBS.