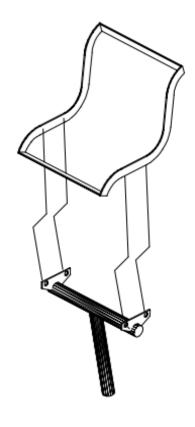

#### STEP 1

MOUNT THE COATED FORMED SEAT TO THE FRAME BY MEANS OF FOUR 5/16" X 1 1/2" HEXBOLTS, EIGHT 5/16" FLAT WASHERS, AND FOUR NYLOCK NUTS PER SEAT, THROUGH THE SLOTTED HOLES ON THE FRAME AND THROUGH THE SLOTTED HOLES ON THE SEATS.