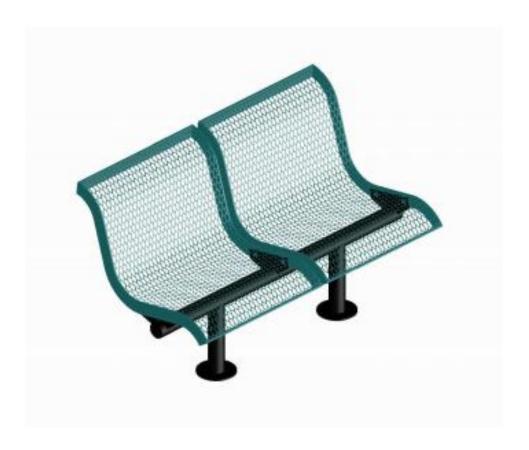

# CF-043-QLBMC

2 SEAT DOWNTOWN STYLE BENCH WITH BACK SURFACE MOUNT DESIGN

Please take the time to locate and identify each part. Assemble the units on a smooth flat surface. It is also helpful to lay the tops and seats on cardboard or a drop cloth to prevent scratching of the surface during assembly. All parts have been pre-cut and pre-drilled for ease of assembly. All holes are slotted to allow for easy assembly and for final levelling of tops and seats to frames. Fully assembly all parts without totally tightening nuts and bolts. After all assembled go back and retighten nuts to bolts. DO NOT OVER TIGHTEN NUTS TO BOLTS. Over tightened nuts can crack the plastisol coating. All the necessary quantities of parts required are listed in this assembly instruction.

### SPECIFICATIONS

46" X 26 1/2" POLY VINYL COATED EXPANDED METAL DOWNTOWN BENCH WITH BACK. ALL CORNERS ARE ROUNDED. FRAME IS SURFACE MOUNT DESIGN.

COATED WITH A 1/8" TO 1/4" THICK PLASTISOL ULTRAVIOLET STABILIZED VINYL COATING FUSED AND BAKED TO A 90% GLOSS.

SEAT HEIGHT IS 18" APPROXIMATELY, BENCH HEIGHT IS 32" APPROXIMATELY. TOTAL OVERALL DIMENSIONS ARE 46" X 26 1/2" APPROXIMATELY.

SEATS ARE MADE FROM 3/4" #9 EXPANDED METAL INSIDE A 2" X 2" X 1/8" ANGLE IRON FRAME. ALL CENTER BRACES ARE MADE FROM 1/8" FLAT STEEL.