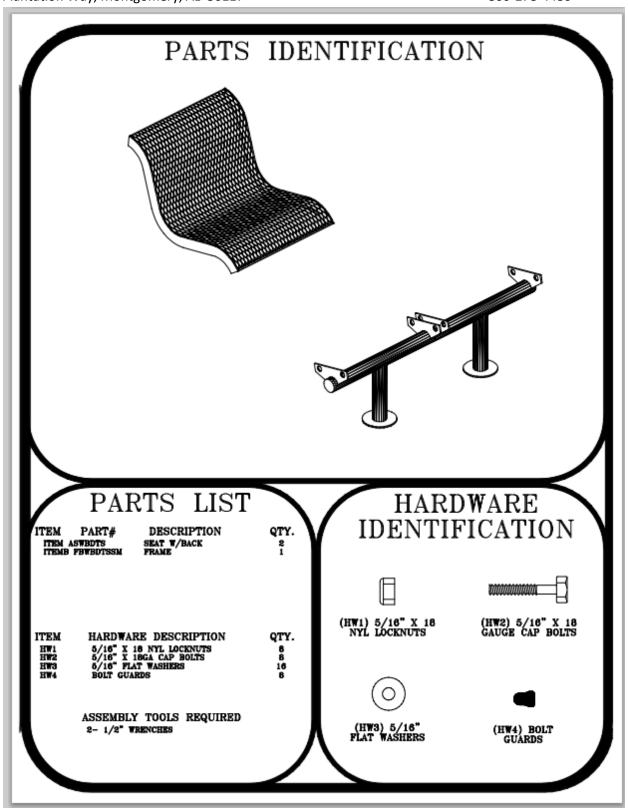

#### STEP 1

MOUNT THE COATED FORMED SEAT TO THE FRAME BY MEANS OF FOUR 5/16" X 1 1/2" HEXBOLTS, EIGHT 5/16" FLAT WASHERS, AND FOUR NYLOCK NUTS PER SEAT, THROUGH THE SLOTTED HOLES ON THE FRAME AND THROUGH THE SLOTTED HOLES ON THE SEATS.

#### STEP 2

CAREFULLY SIT SEATS UPRIGHT AND MOUNT TO A SMOOTH LEVEL SURFACE. SURFACE MOUNTING HARDWARE NOT INCLUDED,

#### STEP 3

TIGHTEN ALL NUTS ON ALL BOLTS AND PLACE THE BOLT GUARDS ON ALL NUTS. <u>DO NOT OVER TIGHTEN THE NUTS AS THIS COULD CAUSE THE PLASTISOL COATING TO CRACK.</u>