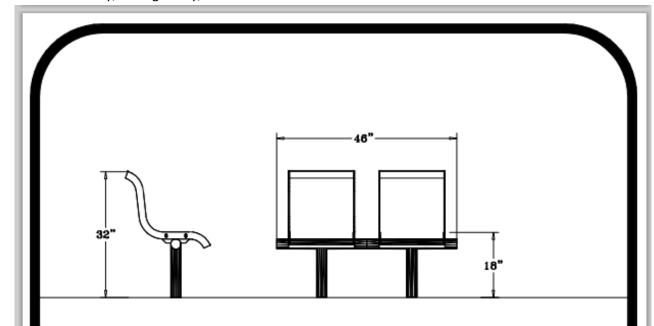

### SPECIFICATIONS

46" X 26 1/2" POLY VINYL COATED EXPANDED METAL DOWNTOWN BENCH WITH BACK. ALL CORNERS ARE ROUNDED. FRAME IS SURFACE MOUNT DESIGN.

COATED WITH A 1/8" TO 1/4" THICK PLASTISOL ULTRAVIOLET STABILIZED VINYL COATING FUSED AND BAKED TO A 90% GLOSS.

SEAT HEIGHT IS 18" APPROXIMATELY, BENCH HEIGHT IS 32" APPROXIMATELY. TOTAL OVERALL DIMENSIONS ARE 46" X 26 1/2" APPROXIMATELY.

SEATS ARE MADE FROM 3/4" #9 EXPANDED METAL INSIDE A 2" X 2" X 1/8" ANGLE IRON FRAME. ALL CENTER BRACES ARE MADE FROM 1/8" FLAT STEEL.