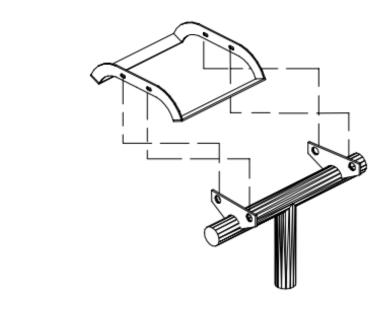

#### STEP :

MOUNT THE COATED FORMED SEAT TO THE FRAME BY MEANS OF FOUR 5/16" X 1 1/2" HEXBOLTS, EIGHT 5/16" FLAT WASHERS, AND FOUR NYLOCK NOTS PER SEAT THROUGH THE SLOTTED HOLES ON THE FRAME AND THROUGH THE SLOTTED HOLES ON THE SEATS.

#### STEP 4

TIGHTEN ALL NUTS ON ALL BOLTS AND PLACE THE BOLT GUARDS ON ALL NUTS. <u>DO NOT</u> OVER TIGHTEN THE NUTS AS THIS COULD CAUSE THE PLASTISOL COATING TO CRACK.