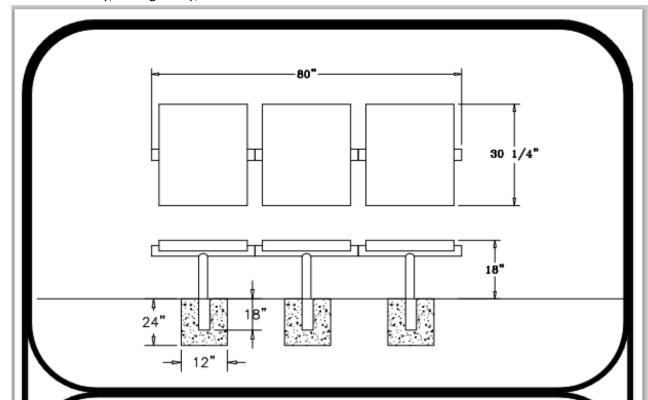

## STEP 1

FOLLOWING THE FOOTING DIAGRAM BELOW, DIG THREE HOLES APPROXIMATELY 24" DEEP BY 12" ROUND, DISTANCE BETWEEN HOLES IS  $25\ 1/4$ " APPROXIMATELY, CENTER TO CENTER.

## STEP 2

SET THE BENCH END FRAMES IN HOLES ON THE SAME CENTER DISTANCE AS THE HOLES, MAKE SURE THE BENCH FRAMES ARE 18" ABOVE GROUND LEVEL AND ARE IN LINE, PLUMB THE FRAMES AND FILL WITH CONCRETE.

LET STAND FOR 24 HOURS BEFORE COMPLETING THESE ASSEMBLY INSTRUCTIONS.

SEAT HEIGHT IS 18" APPROXIMATELY. OVERALL DIMENSIONS ARE 80" X 30 1/4".

SEAT IS MADE FROM 11GA. SOLID CUT OUT METAL. END BRACES ARE MADE FROM 1  $1/4^{\prime\prime}$  X  $1/8^{\prime\prime}$  FLAT STEEL.