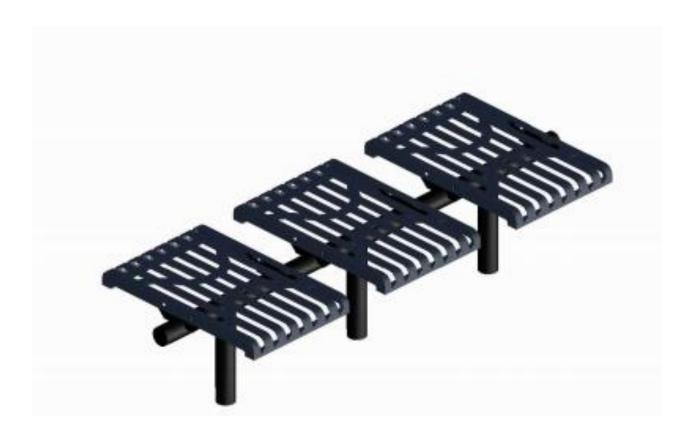

## 3 SFAT DOWNTOWN STYLE CLASSIC BENCH INGROUND MOUNT DESIGN

Please take the time to locate and identify each part. Assemble the units on a smooth flat surface. It is also helpful to lay the tops and seats on cardboard or a drop cloth to prevent scratching of the surface during assembly. All parts have been pre-cut and pre-drilled for ease of assembly. All holes are slotted to allow for easy assembly and for final levelling of tops and seats to frames. Fully assembly all parts without totally tightening nuts and bolts. After all assembled go back and retighten nuts to bolts. DO NOT OVER TIGHTEN NUTS TO BOLTS. Over tightened nuts can crack the plastisol coating. All the necessary quantities of parts required are listed in this assembly instruction.

## SPECIFICATIONS

3 SEAT POLY VINYL COATED RIBBED STEEL DOWNTOWN STYLE BENCH. THE FRAME IS INGROUND MOUNT DESIGN.

COATED WITH A 1/8" TO 1/4" THICK PLASTISOL ULTRAVIOLET STABILIZED VINYL COATING FUSED AND BAKED TO A 90% GLOSS

SEAT HEIGHT IS 18" APPROXIMATELY. OVERALL DIMENSIONS ARE 80" X 30 1/4".

SEAT IS MADE FROM 11GA. SOLID CUT OUT METAL. END BRACES ARE MADE FROM 1  $1/4^{\prime\prime}$  X  $1/8^{\prime\prime}$  FLAT STEEL.