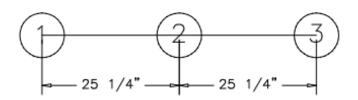

## STEP 1

FOLLOWING THE FOOTING DIAGRAM BELOW, DIG THREE HOLES APPROXIMATELY 24" DEEP BY 12" ROUND, DISTANCE BETWEEN HOLES IS  $25\ 1/4$ " APPROXIMATELY, CENTER TO CENTER.

## STEP 2

SET THE BENCH END FRAMES IN HOLES ON THE SAME CENTER DISTANCE AS THE HOLES, MAKE SURE THE BENCH FRAMES ARE 18" ABOVE GROUND LEVEL AND ARE IN LINE, PLUMB THE FRAMES AND FILL WITH CONCRETE.

LET STAND FOR 24 HOURS BEFORE COMPLETING THESE ASSEMBLY INSTRUCTIONS.

## FOOTING DETAIL:

946 Plantation Way, Montgomery, AL 36117