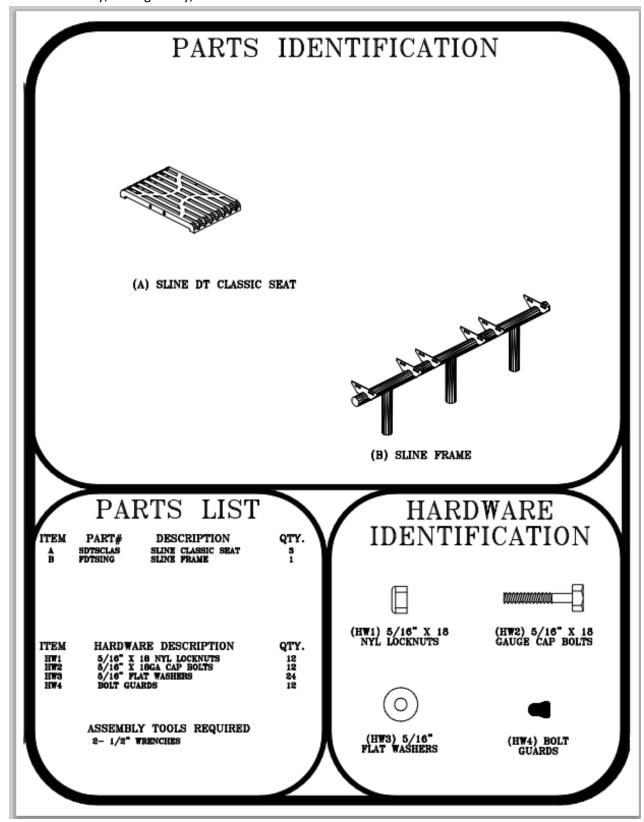

## 3 SFAT DOWNTOWN STYLE CLASSIC BENCH INGROUND MOUNT DESIGN

Please take the time to locate and identify each part. Assemble the units on a smooth flat surface. It is also helpful to lay the tops and seats on cardboard or a drop cloth to prevent scratching of the surface during assembly. All parts have been pre-cut and pre-drilled for ease of assembly. All holes are slotted to allow for easy assembly and for final levelling of tops and seats to frames. Fully assembly all parts without totally tightening nuts and bolts. After all assembled go back and retighten nuts to bolts. DO NOT OVER TIGHTEN NUTS TO BOLTS. Over tightened nuts can crack the plastisol coating. All the necessary quantities of parts required are listed in this assembly instruction.

#### STEP :

MOUNT THE COATED FORMED SEAT TO THE FRAME BY MEANS OF FOUR 5/16" X 1 1/2" HEXBOLTS, EIGHT 5/16" FLAT WASHERS, AND FOUR NYLOCK NOTS PER SEAT THROUGH THE SLOTTED HOLES ON THE FRAME AND THROUGH THE SLOTTED HOLES ON THE SEATS.