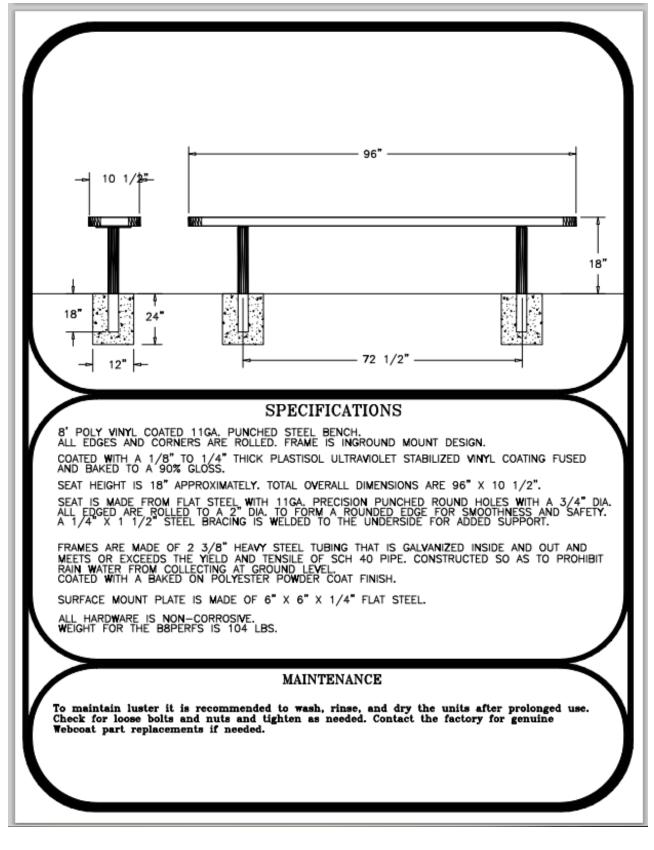

## CF-043-8DWYW

8' PERFORATED BENCH INGROUND MOUNT DESIGN

Please take the time to locate and identify each part. Assemble the units on a smooth flat surface. It is also helpful to lay the tops and seats on cardboard or a drop cloth to prevent scratching of the surface during assembly. All parts have been pre-cut and pre-drilled for ease of assembly. All holes are slotted to allow for easy assembly and for final levelling of tops and seats to frames. Fully assembly all parts without totally tightening nuts and bolts. After all assembled go back and retighten nuts to bolts. DO NOT OVER TIGHTEN NUTS TO BOLTS. Over tightened nuts can crack the plastisol coating. All the necessary quantities of parts required are listed in this assembly instruction.