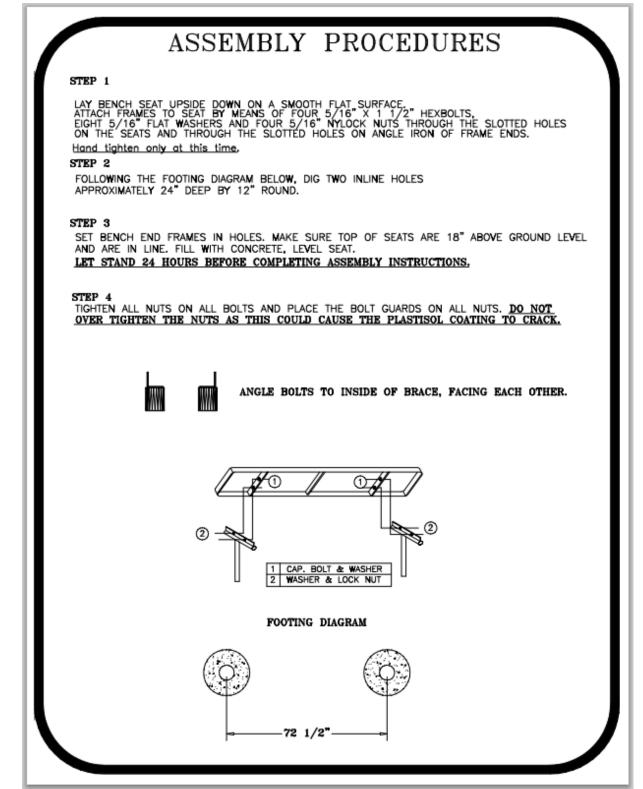

## CF-043-8DWYW

8' PERFORATED BENCH INGROUND MOUNT DESIGN

Please take the time to locate and identify each part. Assemble the units on a smooth flat surface. It is also helpful to lay the tops and seats on cardboard or a drop cloth to prevent scratching of the surface during assembly. All parts have been pre-cut and pre-drilled for ease of assembly. All holes are slotted to allow for easy assembly and for final levelling of tops and seats to frames. Fully assembly all parts without totally tightening nuts and bolts. After all assembled go back and retighten nuts to bolts. DO NOT OVER TIGHTEN NUTS TO BOLTS. Over tightened nuts can crack the plastisol coating. All the necessary quantities of parts required are listed in this assembly instruction.