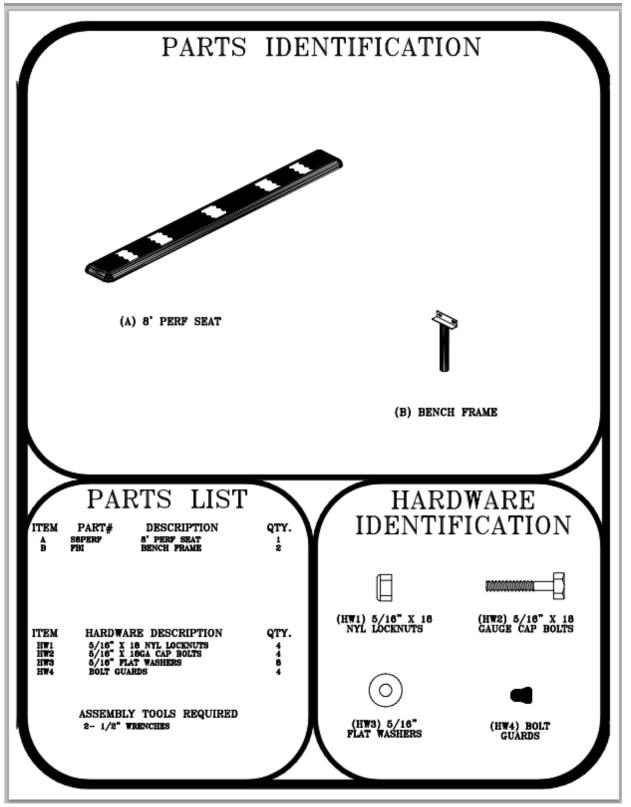

## CF-043-8DWYW

8' PERFORATED BENCH INGROUND MOUNT DESIGN

Please take the time to locate and identify each part. Assemble the units on a smooth flat surface. It is also helpful to lay the tops and seats on cardboard or a drop cloth to prevent scratching of the surface during assembly. All parts have been pre-cut and pre-drilled for ease of assembly. All holes are slotted to allow for easy assembly and for final levelling of tops and seats to frames. Fully assembly all parts without totally tightening nuts and bolts. After all assembled go back and retighten nuts to bolts. DO NOT OVER TIGHTEN NUTS TO BOLTS. Over tightened nuts can crack the plastisol coating. All the necessary quantities of parts required are listed in this assembly instruction.