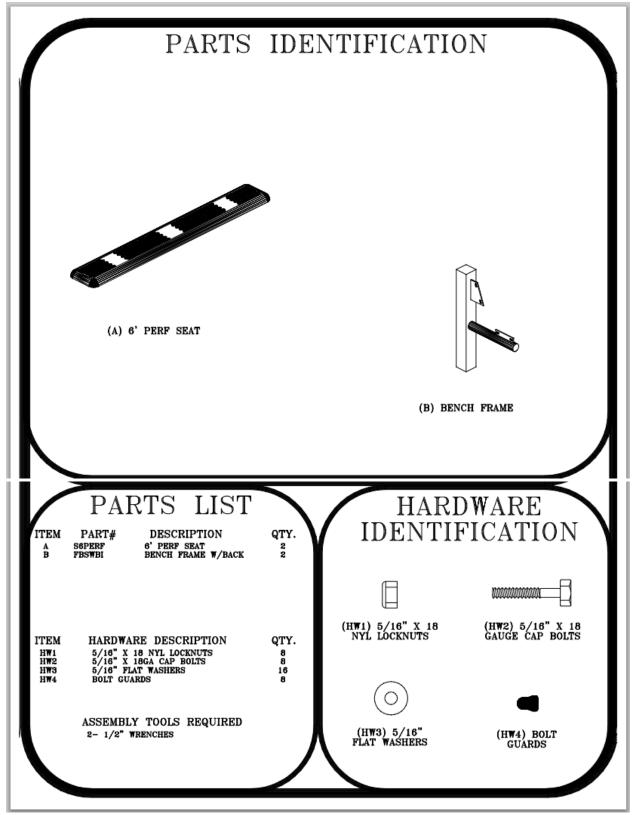

## CF-043-YWNFS

6' PERFORATED STYLE BENCH WITH BACK INGROUND MOUNT PEDISTAL DESIGN

Please take the time to locate and identify each part. Assemble the units on a smooth flat surface. It is also helpful to lay the tops and seats on cardboard or a drop cloth to prevent scratching of the surface during assembly. All parts have been pre-cut and pre-drilled for ease of assembly. All holes are slotted to allow for easy assembly and for final levelling of tops and seats to frames. Fully assembly all parts without totally tightening nuts and bolts. After all assembled go back and retighten nuts to bolts. DO NOT OVER TIGHTEN NUTS TO BOLTS. Over tightened nuts can crack the plastisol coating. All the necessary quantities of parts required are listed in this assembly instruction.