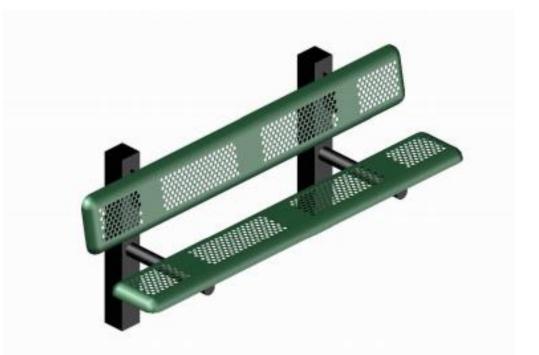

## CF-043-YWNFS

6' PERFORATED STYLE BENCH WITH BACK INGROUND MOUNT PEDISTAL DESIGN

Please take the time to locate and identify each part. Assemble the units on a smooth flat surface. It is also helpful to lay the tops and seats on cardboard or a drop cloth to prevent scratching of the surface during assembly. All parts have been pre-cut and pre-drilled for ease of assembly. All holes are slotted to allow for easy assembly and for final levelling of tops and seats to frames. Fully assembly all parts without totally tightening nuts and bolts. After all assembled go back and retighten nuts to bolts. DO NOT OVER TIGHTEN NUTS TO BOLTS. Over tightened nuts can crack the plastisol coating. All the necessary quantities of parts required are listed in this assembly instruction.