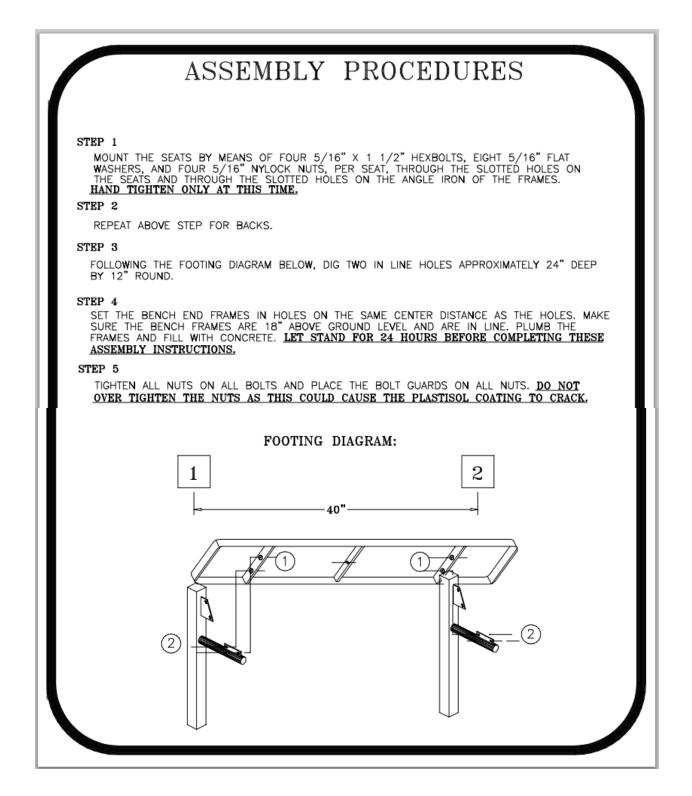

## CF-043-YWNFS

6' PERFORATED STYLE BENCH WITH BACK INGROUND MOUNT PEDISTAL DESIGN

Please take the time to locate and identify each part. Assemble the units on a smooth flat surface. It is also helpful to lay the tops and seats on cardboard or a drop cloth to prevent scratching of the surface during assembly. All parts have been pre-cut and pre-drilled for ease of assembly. All holes are slotted to allow for easy assembly and for final levelling of tops and seats to frames. Fully assembly all parts without totally tightening nuts and bolts. After all assembled go back and retighten nuts to bolts. DO NOT OVER TIGHTEN NUTS TO BOLTS. Over tightened nuts can crack the plastisol coating. All the necessary quantities of parts required are listed in this assembly instruction.