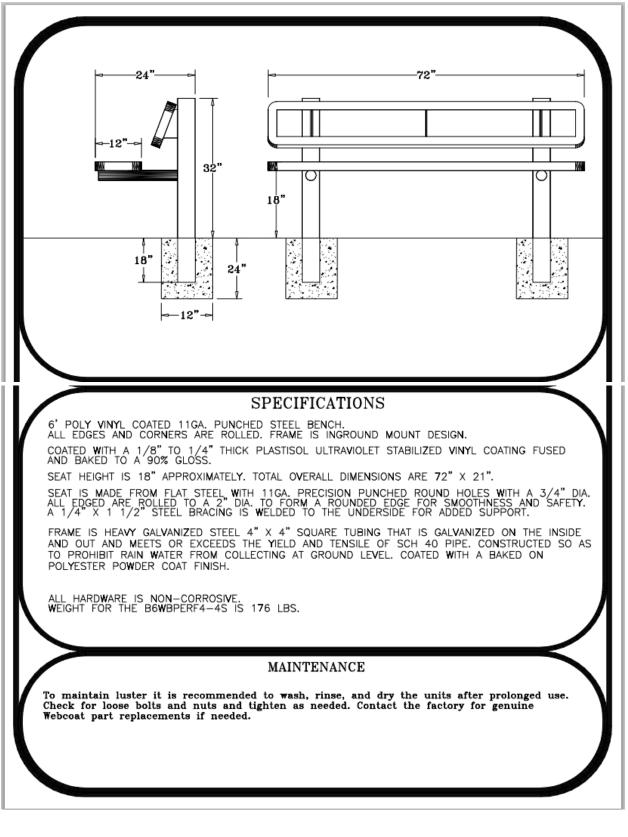

## CF-043-YWNFS

6' PERFORATED STYLE BENCH WITH BACK INGROUND MOUNT PEDISTAL DESIGN

Please take the time to locate and identify each part. Assemble the units on a smooth flat surface. It is also helpful to lay the tops and seats on cardboard or a drop cloth to prevent scratching of the surface during assembly. All parts have been pre-cut and pre-drilled for ease of assembly. All holes are slotted to allow for easy assembly and for final levelling of tops and seats to frames. Fully assembly all parts without totally tightening nuts and bolts. After all assembled go back and retighten nuts to bolts. DO NOT OVER TIGHTEN NUTS TO BOLTS. Over tightened nuts can crack the plastisol coating. All the necessary quantities of parts required are listed in this assembly instruction.