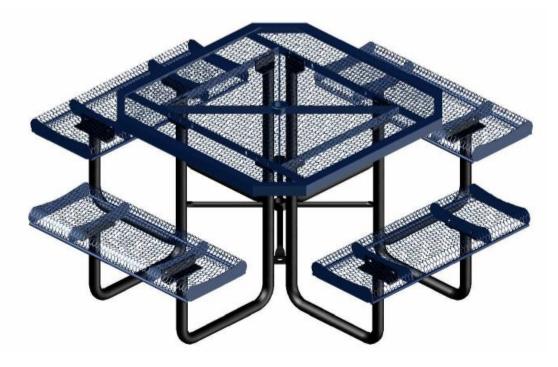

## 46" OCTAGON ROLLED TABLE PORTABLE DESIGN

Please take the time to locate and identify each part. Assemble the units on a smooth flat surface. It is also helpful to lay the tops and seats on cardboard or a drop cloth to prevent scratching of the surface during assembly. All parts have been pre-cut and pre-drilled for ease of assembly. All holes are slotted to allow for easy assembly and for final levelling of tops and seats to frames. Fully assemble all parts without totally tightening nuts and bolts. After all assembled go back and retighten nuts to bolts. DO NOT OVER TIGHTEN NUTS TO BOLTS. Over tightening nuts can crack the Plastisol coating. All the necessary quantities of parts required are listed in these assembly instructions.

## SPECIFICATIONS

46" OCTAGON POLY VINYL COATED EXPANDED METAL TABLE TOP WITH FOUR ATTACHED 38" SEATS. SEAT EDGWS ARE ROLLED. THE FRAME IS PORTABLE DESIGN.

COATED WITH A 1/8" TO 1/4" THICK PLASTISOL ULTRAVIOLET STABILIZED VINYL COATING FUSED AND BAKED TO A 90% GLOSS.

TABLE HEIGHT 31" APPROXIMATELY. SEAT HEIGHT IS 18" APPROXIMATELY. TOTAL OVERALL SQUARED DIMENSION IS 79". SEATING CAPACITY IS 8 ADULTS.

TOP AND SEATS ARE MADE WITH HEAVY DUTY 3/4" #9 EXPANDED METAL INSIDE OF A 2" X 2" X 1/8" ANGLE IRON FRAME. ALL CENTER BRACES ARE MADE FROM 1/4" X 1 1/2" FLAT STEEL.