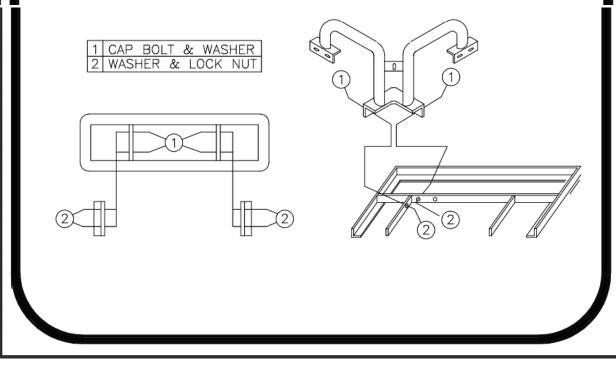

## STEP 1

LAY TOP UPSIDE DOWN ON A SMOOTH FLAT SURFACE. MOUNT ONE SET OF FRAMES TO EACH CORNER OF TABLE, SQUARED TO THE TOP. TABS WELDED ON FRAMES FOR CROSS BRACE MUST BE FACING EACH OTHERANGLE IRON ON FRAMES MUST BE BOLTED TO OUTSIDE OF BRACES ON TABLE TOP. FASTEN USING FOUR 5/16" X 1 1/2" CAP BOLTS, EIGHT 5/16" FLAT WASHERS AND FOUR 5/16" NYLOCK NUTS. HAND TIGHTEN ONLY AT THIS TIME.

### STEP 2

PLACE THE CROSS BRACE ON THE INSIDE OF THE BOTTOM OF SQUARE MADE BY THE FOUR CORNER LEGS, MATCHING HOLES ON THE ENDS TO THE HOLES IN THE TAB WELDED BETWEEN THE LEGS OF EACH CORNER. ATTACH WITH FOUR 5/16" X 1 1/2" CAP BOLTS, EIGHT FLAT WASHERS AND FOUR 5/16" NYLOCK NUTS. HAND TIGHTEN ONLY AT THIS TIME.

#### STEP 3

CAREFULLY SET TABLE UPRIGHT. ATTACH THE SEATS TO FRAMES BY MEANS OF FOUR 5/16" X 1 1/2" HEXBOLTS, EIGHT FLAT WASHERS AND FOUR 5/16" NYLOCK NUTS PER SEAT. HAND TIGHTEN ONLY AT THIS TIME.