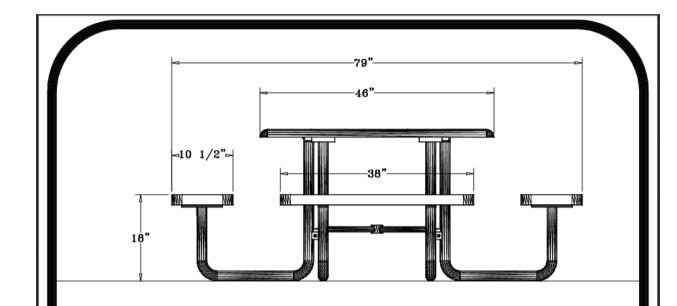

## SPECIFICATIONS

46" OCTAGON POLY VINYL COATED EXPANDED METAL TABLE TOP WITH FOUR ATTACHED 38" SEATS. SEAT EDGWS ARE ROLLED. THE FRAME IS PORTABLE DESIGN.

COATED WITH A 1/8" TO 1/4" THICK PLASTISOL ULTRAVIOLET STABILIZED VINYL COATING FUSED AND BAKED TO A 90% GLOSS.

TABLE HEIGHT 31" APPROXIMATELY. SEAT HEIGHT IS 18" APPROXIMATELY. TOTAL OVERALL SQUARED DIMENSION IS 79". SEATING CAPACITY IS 8 ADULTS.

TOP AND SEATS ARE MADE WITH HEAVY DUTY 3/4" #9 EXPANDED METAL INSIDE OF A 2" X 2" X 1/8" ANGLE IRON FRAME. ALL CENTER BRACES ARE MADE FROM 1/4" X 1 1/2" FLAT STEEL.