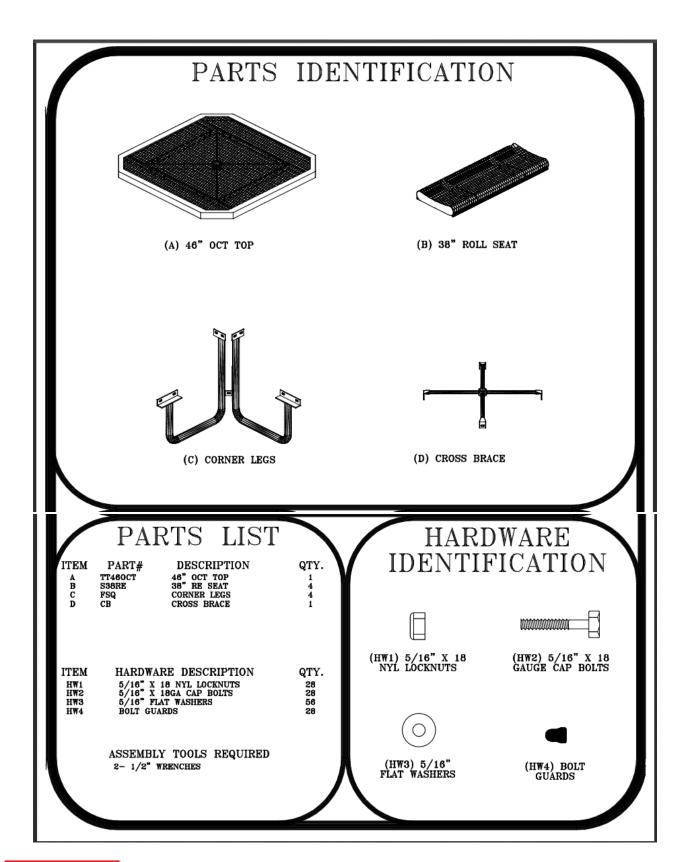

## 46" OCTAGON ROLLED TABLE PORTABLE DESIGN

Please take the time to locate and identify each part. Assemble the units on a smooth flat surface. It is also helpful to lay the tops and seats on cardboard or a drop cloth to prevent scratching of the surface during assembly. All parts have been pre-cut and pre-drilled for ease of assembly. All holes are slotted to allow for easy assembly and for final levelling of tops and seats to frames. Fully assemble all parts without totally tightening nuts and bolts. After all assembled go back and retighten nuts to bolts. DO NOT OVER TIGHTEN NUTS TO BOLTS. Over tightening nuts can crack the Plastisol coating. All the necessary quantities of parts required are listed in these assembly instructions.

## STEP 1

LAY TOP UPSIDE DOWN ON A SMOOTH FLAT SURFACE. MOUNT ONE SET OF FRAMES TO EACH CORNER OF TABLE, SQUARED TO THE TOP. TABS WELDED ON FRAMES FOR CROSS BRACE MUST BE FACING EACH OTHERANGLE IRON ON FRAMES MUST BE BOLTED TO OUTSIDE OF BRACES ON TABLE TOP. FASTEN USING FOUR 5/16" X 1 1/2" CAP BOLTS, EIGHT 5/16" FLAT WASHERS AND FOUR 5/16" NYLOCK NUTS. HAND TIGHTEN ONLY AT THIS TIME.

### STEP 2

PLACE THE CROSS BRACE ON THE INSIDE OF THE BOTTOM OF SQUARE MADE BY THE FOUR CORNER LEGS, MATCHING HOLES ON THE ENDS TO THE HOLES IN THE TAB WELDED BETWEEN THE LEGS OF EACH CORNER. ATTACH WITH FOUR 5/16" X 1 1/2" CAP BOLTS, EIGHT FLAT WASHERS AND FOUR 5/16" NYLOCK NUTS. HAND TIGHTEN ONLY AT THIS TIME.

#### STEP 3

CAREFULLY SET TABLE UPRIGHT. ATTACH THE SEATS TO FRAMES BY MEANS OF FOUR 5/16" X 1 1/2" HEXBOLTS, EIGHT FLAT WASHERS AND FOUR 5/16" NYLOCK NUTS PER SEAT. HAND TIGHTEN ONLY AT THIS TIME.

#### STEP 4

TIGHTEN ALL BOLTS IN ALTERNATING PATTERNS TO KEEP THE FRAMES STRAIGHT UNDER THE TOPS AND SEATS AS YOU ARE TIGHTENING.

DO NOT OVER TIGHTEN, AS THIS COULD CAUSE THE COATING TO CRACK.