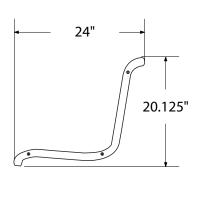

## SPECS AND INSTALL INSTRUCTIONS

# 8' PERFORATED BENCH SURFACE MOUNT

Wt. 320 lbs

photo



#### top view



#### front view





### side view





## product finish



The functional surfaces of our furniture are covered in a copolymer-based thermoplastic powder coating. Thermoplastic is environmentally safe, the coating will never fade, crack, peel, warp, or discolor for the life of the product. Thermoplastic is applied at a thickness of 25-30 mils.

## mounting types

P = Portable : no mount

SM = Surface Mount: concrete anchors through discs welded to legs

IG= In-Ground: J-rods set in concrete through discs welded to legs







**PORTABLE** 

**SURFACE MOUNT** 

**IN-GROUND**