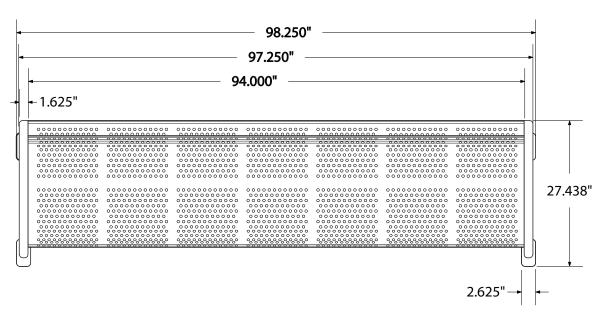

## SPECS AND INSTALL INSTRUCTIONS

# 8' PERFORATED BENCH SURFACE MOUNT

Wt. 320 lbs

photo



#### top view



#### front view





### side view





## product finish



The functional surfaces of our furniture are covered in a copolymer-based thermoplastic powder coating. Thermoplastic is environmentally safe, the coating will never fade, crack, peel, warp, or discolor for the life of the product. Thermoplastic is applied at a thickness of 25-30 mils.

## mounting types

P = Portable : no mount

SM = Surface Mount: concrete anchors through discs welded to legs

IG= In-Ground: J-rods set in concrete through discs welded to legs







**PORTABLE** 

**SURFACE MOUNT** 

**IN-GROUND**