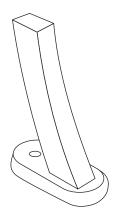

## mounting types

P = Portable : no mount

SM = Surface Mount: concrete anchors through discs welded to legs

IG= In-Ground: J-rods set in concrete through discs welded to legs

**PORTABLE** 

**SURFACE MOUNT** 