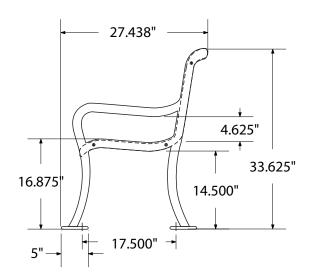

## SPECS AND INSTALL INSTRUCTIONS

# 8' PERFORATED BENCH SURFACE MOUNT

Wt. 320 lbs

photo



#### top view



#### front view





### side view





## product finish



The functional surfaces of our furniture are covered in a copolymer-based thermoplastic powder coating. Thermoplastic is environmentally safe, the coating will never fade, crack, peel, warp, or discolor for the life of the product. Thermoplastic is applied at a thickness of 25-30 mils.

## mounting types

P = Portable : no mount

SM = Surface Mount: concrete anchors through discs welded to legs

IG= In-Ground: J-rods set in concrete through discs welded to legs







**PORTABLE** 

**SURFACE MOUNT** 

**IN-GROUND**