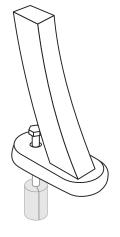

## mounting types

P = Portable : no mount

SM = Surface Mount: concrete anchors through discs welded to legs

IG= In-Ground: J-rods set in concrete through discs welded to legs

**PORTABLE** 

**SURFACE MOUNT** 