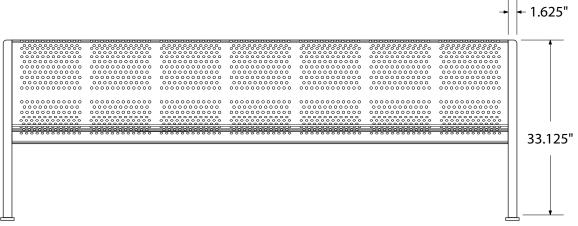

## SPECS AND INSTALL INSTRUCTIONS

# 8' PERFORATED BENCH SURFACE MOUNT

Wt. 320 lbs

photo



#### top view



#### front view





### side view





## product finish



The functional surfaces of our furniture are covered in a copolymer-based thermoplastic powder coating. Thermoplastic is environmentally safe, the coating will never fade, crack, peel, warp, or discolor for the life of the product. Thermoplastic is applied at a thickness of 25-30 mils.

## mounting types

P = Portable : no mount

SM = Surface Mount: concrete anchors through discs welded to legs

IG= In-Ground: J-rods set in concrete through discs welded to legs







**PORTABLE** 

**SURFACE MOUNT** 

**IN-GROUND**