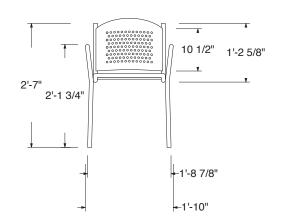

Top view

Seat Side view

Front View

| Available Styles | Quantities | Hardware |
|------------------|------------|----------|
| Perforated Metal |            |          |

Top view

Seat Side view

Front View

Side view