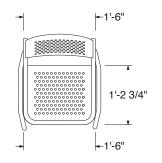

Top view

Seat Side view

Front View

| Available Styles | Quantities | Hardware |
|------------------|------------|----------|
| Perforated Metal |            |          |

Top view

Seat Side view

Front View

Side view