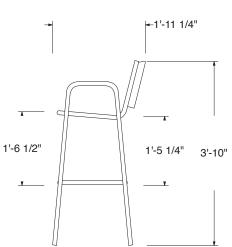

Top view

Seat Side view

Front View

| Available Styles | Quantities | Hardware |
|------------------|------------|----------|
| Perforated Metal |            |          |

Top view

Seat Side view

Front View

Side view

| Available Styles | Quantities | Hardware |
|------------------|------------|----------|
| Perforated Metal |            |          |