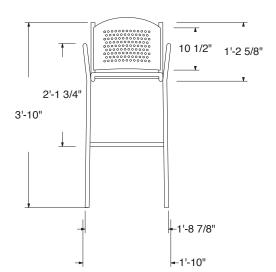

Top view

Seat Side view

Front View

| Available Styles | Quantities | Hardware |
|------------------|------------|----------|
| Perforated Metal |            |          |

Top view

Seat Side view

Front View

Side view

| Available Styles | Quantities | Hardware |
|------------------|------------|----------|
| Perforated Metal |            |          |