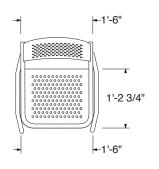

Top view

Seat Side view

Front View

| Available Styles | Quantities | Hardware |
|------------------|------------|----------|
| Perforated Metal |            |          |

Top view

Seat Side view

Front View

Side view

| Available Styles | Quantities | Hardware |
|------------------|------------|----------|
| Perforated Metal |            |          |