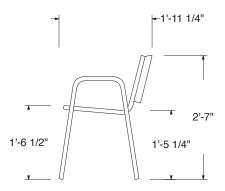

Top view

Seat Side view

Front View

| Available Styles | Quantities | Hardware |
|------------------|------------|----------|
| Perforated Metal |            |          |

Top view

Seat Side view

Front View

Side view