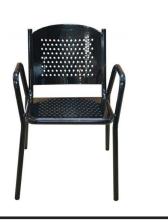

# **Stackable Perforated Metal Commercial Chair**

SKU:

CF-GNBZ0

#### General

All chairs are for indoor or outdoor use. 11 gauge steel, available personalized seat back, and a thermoplastic finish.

Check for any damaged or missing parts of if you have problems assembling your furniture / equipment please call our Customer Service Representatives.