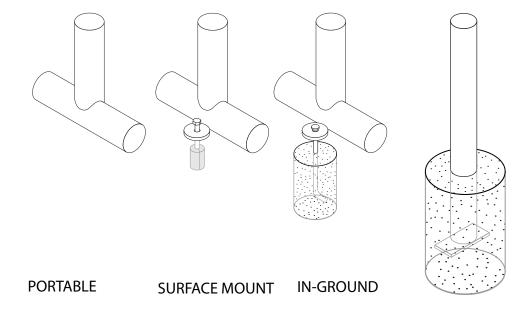

#### mounting types

P = Portable : no mount

SM = Surface Mount: concrete anchors through discs welded to legs

IG= In-Ground: J-rods set in concete through discs welded to legs

IG= In-Ground 2 nd option extra long legs

**IN-GROUND** 