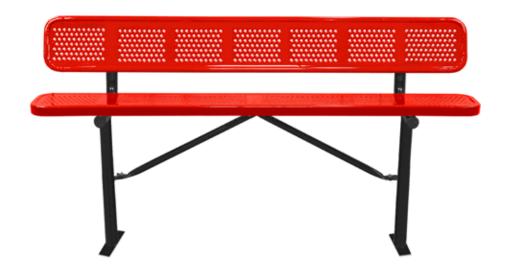

## SPECS AND INSTALL INSTRUCTIONS

# 8' STANDARD PERFORATED BENCH W BACK IN-GROUND

Wt. 190 lbs

photo



#### top view



#### front





#### side view



### product finish



The functional surfaces of our furniture are covered in a copolymer-based thermoplastic powder coating. Thermoplastic is environmentally safe, the coating will never fade, crack, peel, warp, or discolor for the life of the product. Thermoplastic is applied at a thickness of 25-30 mils.



Tubular legs and understructure parts are made from galvanized steel and are finished with black polyester powder coating.

#### mounting types

P = Portable : no mount

SM = Surface Mount: concrete anchors through discs welded to legs

IG= In-Ground: J-rods set in concete through discs welded to legs

IG= In-Ground 2 nd option extra long legs



**IN-GROUND**