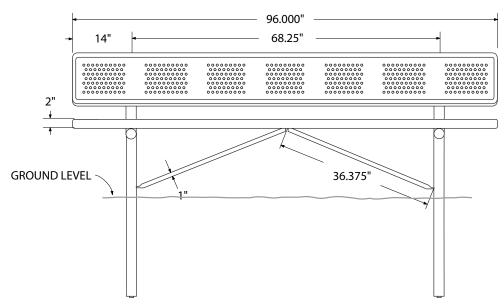

## SPECS AND INSTALL INSTRUCTIONS

# 8' STANDARD PERFORATED BENCH W BACK IN-GROUND

Wt. 190 lbs

photo



#### top view



#### front





#### side view



### product finish



The functional surfaces of our furniture are covered in a copolymer-based thermoplastic powder coating. Thermoplastic is environmentally safe, the coating will never fade, crack, peel, warp, or discolor for the life of the product. Thermoplastic is applied at a thickness of 25-30 mils.



Tubular legs and understructure parts are made from galvanized steel and are finished with black polyester powder coating.

#### mounting types

P = Portable : no mount

SM = Surface Mount: concrete anchors through discs welded to legs

IG= In-Ground: J-rods set in concete through discs welded to legs

IG= In-Ground 2 nd option extra long legs



**IN-GROUND**