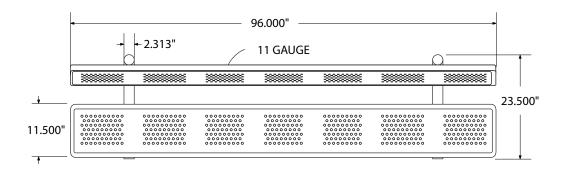

## SPECS AND INSTALL INSTRUCTIONS

# 8' STANDARD PERFORATED BENCH W BACK IN-GROUND

Wt. 190 lbs

photo



#### top view



#### front





#### side view



### product finish



The functional surfaces of our furniture are covered in a copolymer-based thermoplastic powder coating. Thermoplastic is environmentally safe, the coating will never fade, crack, peel, warp, or discolor for the life of the product. Thermoplastic is applied at a thickness of 25-30 mils.



Tubular legs and understructure parts are made from galvanized steel and are finished with black polyester powder coating.

#### mounting types

P = Portable : no mount

SM = Surface Mount: concrete anchors through discs welded to legs

IG= In-Ground: J-rods set in concete through discs welded to legs

IG= In-Ground 2 nd option extra long legs



**IN-GROUND**