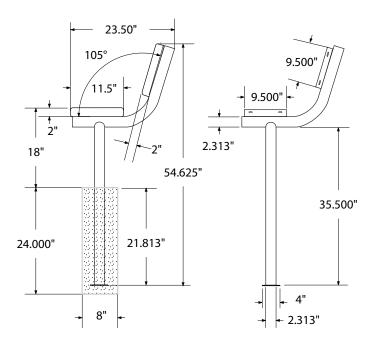

## SPECS AND INSTALL INSTRUCTIONS

# 8' STANDARD PERFORATED BENCH W BACK IN-GROUND

Wt. 190 lbs

photo



#### top view



#### front





#### side view



### product finish



The functional surfaces of our furniture are covered in a copolymer-based thermoplastic powder coating. Thermoplastic is environmentally safe, the coating will never fade, crack, peel, warp, or discolor for the life of the product. Thermoplastic is applied at a thickness of 25-30 mils.



Tubular legs and understructure parts are made from galvanized steel and are finished with black polyester powder coating.

#### mounting types

P = Portable : no mount

SM = Surface Mount: concrete anchors through discs welded to legs

IG= In-Ground: J-rods set in concete through discs welded to legs

IG= In-Ground 2 nd option extra long legs



**IN-GROUND**