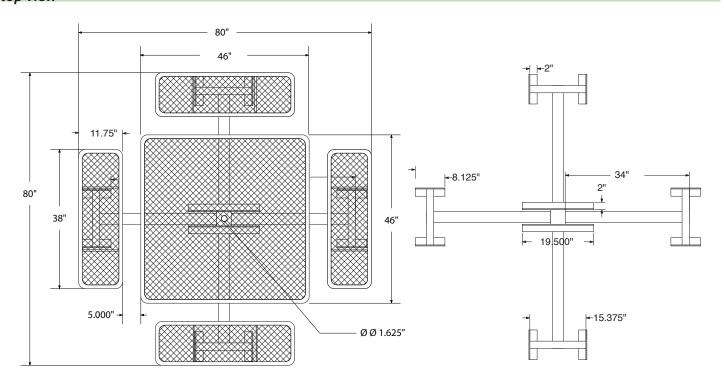

## **SPEC SHEET**: SQ46P

# **46' SINGLE POST SQUARE TABLE**

Wt. 265 lbs

photo



## top view



**TOP TABLE VIEW** 

TOP STRUCTURE VIEW

#### side view





### product finish



#### **Coated Surfaces:**

- Thermoplastic coated
- Copolymer-based, environmentally safe
- Does not fade, crack, peel or warp
- Applied at a thickness of 25-30 mils.
- 5 Year warranty on coating



#### Construction:

- Seats and tops 9 gauge steel
- 3" & 4" tubular understructure
- Understructure galvanized steel
- Understructure finish black polyester powder coated
- Nuts, washers and bolts galvanized steel

#### mounting types

IG= In-Ground: Single post