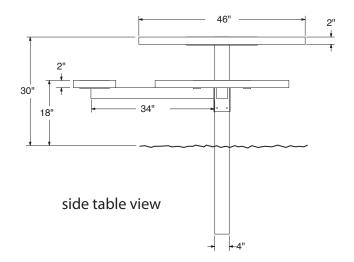

## **SPEC SHEET**: SQ46P

# **46' SINGLE POST SQUARE TABLE**

Wt. 265 lbs

photo



## top view



**TOP TABLE VIEW** 

TOP STRUCTURE VIEW

#### side view





### product finish



#### **Coated Surfaces:**

- Thermoplastic coated
- Copolymer-based, environmentally safe
- Does not fade, crack, peel or warp
- Applied at a thickness of 25-30 mils.
- 5 Year warranty on coating



#### Construction:

- Seats and tops 9 gauge steel
- 3" & 4" tubular understructure
- Understructure galvanized steel
- Understructure finish black polyester powder coated
- Nuts, washers and bolts galvanized steel

#### mounting types

IG= In-Ground: Single post