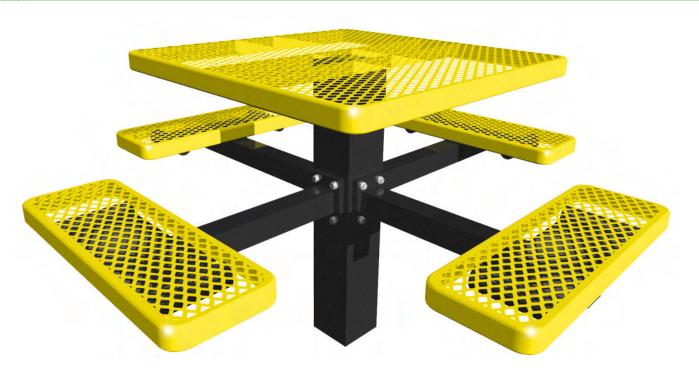

## **SPEC SHEET**: SQ46P

# **46' SINGLE POST SQUARE TABLE**

Wt. 265 lbs

photo