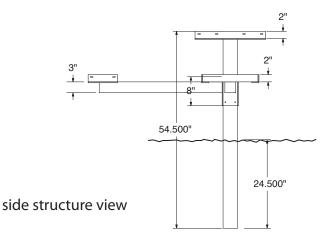

## **SPEC SHEET**: SQ46P

# **46' SINGLE POST SQUARE TABLE**

Wt. 265 lbs

photo



## top view



**TOP TABLE VIEW** 

TOP STRUCTURE VIEW

#### side view





### product finish



#### **Coated Surfaces:**

- Thermoplastic coated
- Copolymer-based, environmentally safe
- Does not fade, crack, peel or warp
- Applied at a thickness of 25-30 mils.
- 5 Year warranty on coating



#### Construction:

- Seats and tops 9 gauge steel
- 3" & 4" tubular understructure
- Understructure galvanized steel
- Understructure finish black polyester powder coated
- Nuts, washers and bolts galvanized steel

#### mounting types

IG= In-Ground: Single post