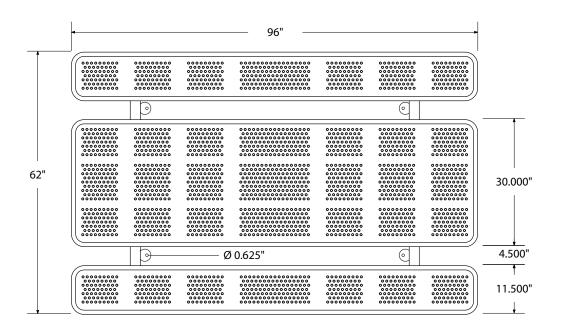

# SPEC SHEET: T8XPIG-CHILD-PERF

# 8' STANDARD PERFORATED PICNIC CHILDREN'S TABLE in-ground

Wt. 375 lbs



#### top view



#### front view





## product details



**Coated Surfaces:** 

- Thermoplastic coated
- Copolymer-based, environmentally safe
- Does not fade, crack, peel or warp
- Applied at a thickness of 25-30 mils.
- 5 Year warranty on coating



Construction:

- Seats and tops 11 gauge steel
- 2 3/8" tubular understructure
- Understructure galvanized steel
- Understructure finish black polyester powder coated
- Nuts, washers and bolts galvanized steel

## mounting types

P = Portable : no mount

SM = Surface Mount: concrete anchors through discs welded to legs

IG= In-Ground: J-rods set in concrete through discs welded to legs



**IN-GROUND**