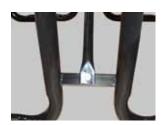

## mounting types

P = Portable : no mount

SM = Surface Mount: concrete anchors through discs welded to legs

IG= In-Ground: J-rods set in concrete through discs welded to legs

**IN-GROUND**