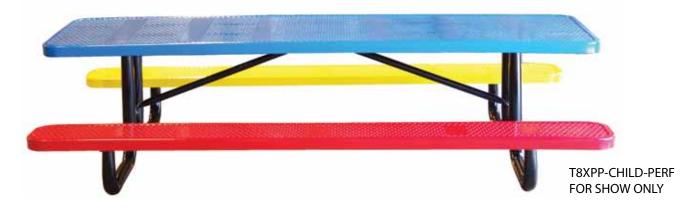

# SPEC SHEET: T8XPIG-CHILD-PERF

# 8' STANDARD PERFORATED PICNIC CHILDREN'S TABLE in-ground

Wt. 375 lbs