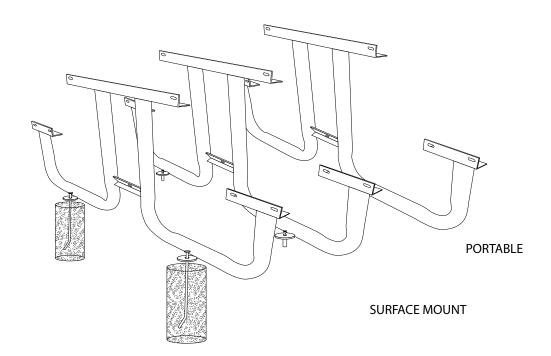

## mounting types

P = Portable : no mount

SM = Surface Mount: concrete anchors through discs welded to legs

IG= In-Ground: J-rods set in concrete through discs welded to legs

**IN-GROUND**