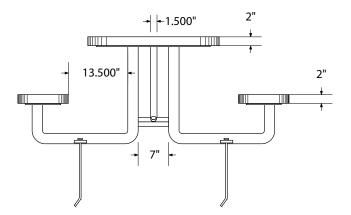

# SPEC SHEET: T8XPIG-CHILD-PERF

# 8' STANDARD PERFORATED PICNIC CHILDREN'S TABLE in-ground

Wt. 375 lbs



#### top view



#### front view





## product details



**Coated Surfaces:** 

- Thermoplastic coated
- Copolymer-based, environmentally safe
- Does not fade, crack, peel or warp
- Applied at a thickness of 25-30 mils.
- 5 Year warranty on coating



Construction:

- Seats and tops 11 gauge steel
- 2 3/8" tubular understructure
- Understructure galvanized steel
- Understructure finish black polyester powder coated
- Nuts, washers and bolts galvanized steel

## mounting types

P = Portable : no mount

SM = Surface Mount: concrete anchors through discs welded to legs

IG= In-Ground: J-rods set in concrete through discs welded to legs



**IN-GROUND**