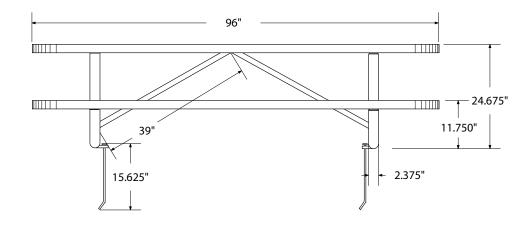

# SPEC SHEET: T8XPIG-CHILD-PERF

# 8' STANDARD PERFORATED PICNIC CHILDREN'S TABLE in-ground

Wt. 375 lbs



#### top view



#### front view





## product details



**Coated Surfaces:** 

- Thermoplastic coated
- Copolymer-based, environmentally safe
- Does not fade, crack, peel or warp
- Applied at a thickness of 25-30 mils.
- 5 Year warranty on coating



Construction:

- Seats and tops 11 gauge steel
- 2 3/8" tubular understructure
- Understructure galvanized steel
- Understructure finish black polyester powder coated
- Nuts, washers and bolts galvanized steel

## mounting types

P = Portable : no mount

SM = Surface Mount: concrete anchors through discs welded to legs

IG= In-Ground: J-rods set in concrete through discs welded to legs



**IN-GROUND**