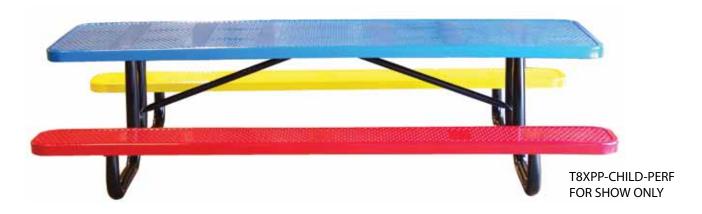

# SPEC SHEET: T8XPSM-CHILD-PERF

## 8' STANDARD PERFORATED PICNIC CHILDREN'S TABLE surface mount Wt. 370 lbs



### top view



#### front view





## product details



**Coated Surfaces:** 

- Thermoplastic coated
- Copolymer-based, environmentally safe
- Does not fade, crack, peel or warp
- Applied at a thickness of 25-30 mils.
- 5 Year warranty on coating



Construction:

- Seats and tops 11 gauge steel
- 2 3/8" tubular understructure
- Understructure galvanized steel
- Understructure finish black polyester powder coated
- Nuts, washers and bolts galvanized steel

## mounting types

P = Portable : no mount

SM = Surface Mount: concrete anchors through discs welded to legs

IG= In-Ground: J-rods set in concrete through discs welded to legs



**IN-GROUND**