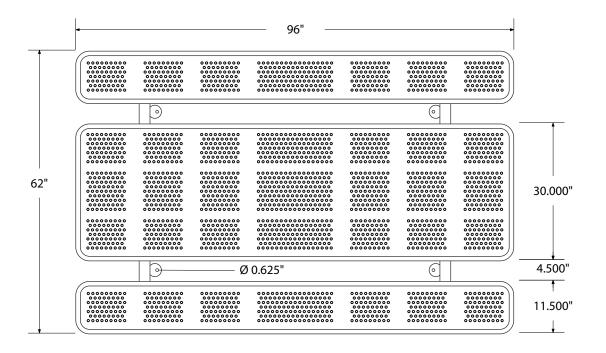

# SPEC SHEET: T8XPSM-CHILD-PERF

## 8' STANDARD PERFORATED PICNIC CHILDREN'S TABLE surface mount Wt. 370 lbs



### top view



#### front view





## product details



**Coated Surfaces:** 

- Thermoplastic coated
- Copolymer-based, environmentally safe
- Does not fade, crack, peel or warp
- Applied at a thickness of 25-30 mils.
- 5 Year warranty on coating



Construction:

- Seats and tops 11 gauge steel
- 2 3/8" tubular understructure
- Understructure galvanized steel
- Understructure finish black polyester powder coated
- Nuts, washers and bolts galvanized steel

## mounting types

P = Portable : no mount

SM = Surface Mount: concrete anchors through discs welded to legs

IG= In-Ground: J-rods set in concrete through discs welded to legs



**IN-GROUND**