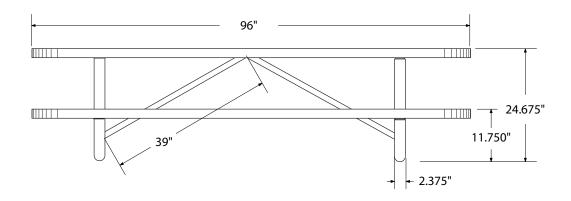

# SPEC SHEET: T8XPSM-CHILD-PERF

## 8' STANDARD PERFORATED PICNIC CHILDREN'S TABLE surface mount Wt. 370 lbs



### top view



#### front view





## product details



**Coated Surfaces:** 

- Thermoplastic coated
- Copolymer-based, environmentally safe
- Does not fade, crack, peel or warp
- Applied at a thickness of 25-30 mils.
- 5 Year warranty on coating



Construction:

- Seats and tops 11 gauge steel
- 2 3/8" tubular understructure
- Understructure galvanized steel
- Understructure finish black polyester powder coated
- Nuts, washers and bolts galvanized steel

## mounting types

P = Portable : no mount

SM = Surface Mount: concrete anchors through discs welded to legs

IG= In-Ground: J-rods set in concrete through discs welded to legs



**IN-GROUND**