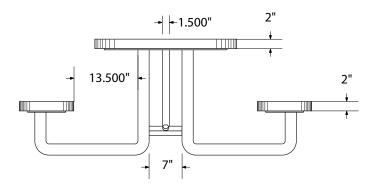

# SPEC SHEET: T8XPSM-CHILD-PERF

## 8' STANDARD PERFORATED PICNIC CHILDREN'S TABLE surface mount Wt. 370 lbs



### top view



#### front view





## product details



**Coated Surfaces:** 

- Thermoplastic coated
- Copolymer-based, environmentally safe
- Does not fade, crack, peel or warp
- Applied at a thickness of 25-30 mils.
- 5 Year warranty on coating



Construction:

- Seats and tops 11 gauge steel
- 2 3/8" tubular understructure
- Understructure galvanized steel
- Understructure finish black polyester powder coated
- Nuts, washers and bolts galvanized steel

## mounting types

P = Portable : no mount

SM = Surface Mount: concrete anchors through discs welded to legs

IG= In-Ground: J-rods set in concrete through discs welded to legs



**IN-GROUND**