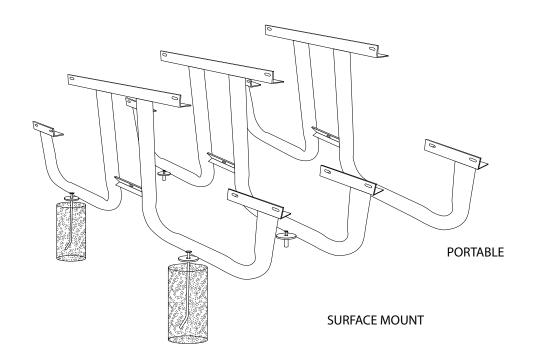

## mounting types

P = Portable : no mount

SM = Surface Mount: concrete anchors through discs welded to legs

IG= In-Ground: J-rods set in concrete through discs welded to legs

**IN-GROUND**