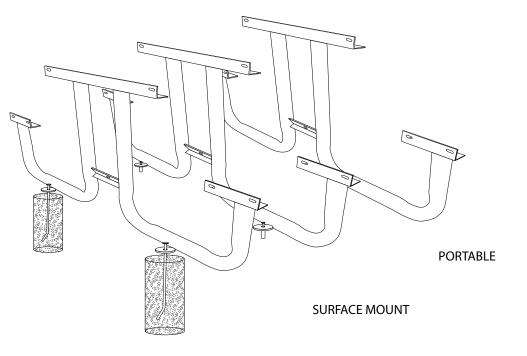

# mounting types

P = Portable : no mount

SM = Surface Mount: concrete anchors through discs welded to legs

IG= In-Ground: J-rods set in concrete through discs welded to legs

IN-GROUND