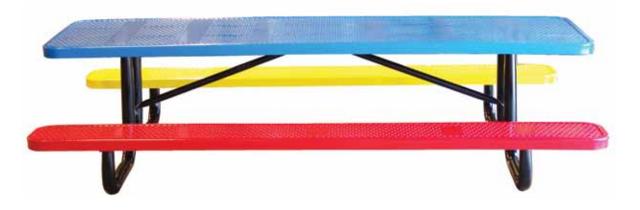

3521 Wetumpka Highway • Montgomery, AL 36110 • 800-278-4480 commercialsitefurnishings.com • commercial@ocg.io

# SPEC SHEET: T8XPP-CHILD-PERF

# 8' STANDARD PERFORATED PICNIC CHILDREN'S TABLE portable Wt. 365 lbs



#### top view



### front view





# product details



## **Coated Surfaces:**

- Thermoplastic coated
- Copolymer-based, environmentally safe
- Does not fade, crack, peel or warp
- Applied at a thickness of 25-30 mils.
- 5 Year warranty on coating



#### Construction:

- Seats and tops 11 gauge steel
- 2<sup>3</sup>/<sub>8</sub>" tubular understructure
- Understructure galvanized steel
- Understructure finish black polyester powder coated
- Nuts, washers and bolts galvanized steel

# mounting types

P = Portable : no mount

SM = Surface Mount: concrete anchors through discs welded to legs

IG= In-Ground: J-rods set in concrete through discs welded to legs



IN-GROUND