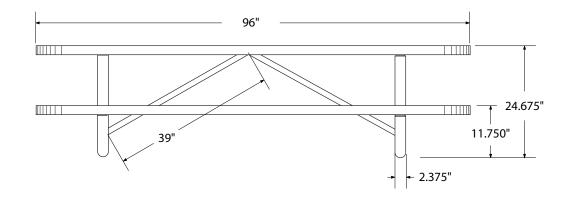

3521 Wetumpka Highway • Montgomery, AL 36110 • 800-278-4480 commercialsitefurnishings.com • commercial@ocg.io

# SPEC SHEET: T8XPP-CHILD-PERF

# 8' STANDARD PERFORATED PICNIC CHILDREN'S TABLE portable Wt. 365 lbs



#### top view



### front view





# product details



## **Coated Surfaces:**

- Thermoplastic coated
- Copolymer-based, environmentally safe
- Does not fade, crack, peel or warp
- Applied at a thickness of 25-30 mils.
- 5 Year warranty on coating



#### Construction:

- Seats and tops 11 gauge steel
- 2<sup>3</sup>/<sub>8</sub>" tubular understructure
- Understructure galvanized steel
- Understructure finish black polyester powder coated
- Nuts, washers and bolts galvanized steel

# mounting types

P = Portable : no mount

SM = Surface Mount: concrete anchors through discs welded to legs

IG= In-Ground: J-rods set in concrete through discs welded to legs



IN-GROUND