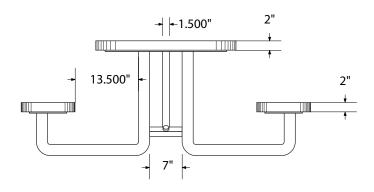

3521 Wetumpka Highway • Montgomery, AL 36110 • 800-278-4480 commercialsitefurnishings.com • commercial@ocg.io

# SPEC SHEET: T8XPP-CHILD-PERF

# 8' STANDARD PERFORATED PICNIC CHILDREN'S TABLE portable Wt. 365 lbs



#### top view



### front view





# product details



## **Coated Surfaces:**

- Thermoplastic coated
- Copolymer-based, environmentally safe
- Does not fade, crack, peel or warp
- Applied at a thickness of 25-30 mils.
- 5 Year warranty on coating



#### Construction:

- Seats and tops 11 gauge steel
- 2<sup>3</sup>/<sub>8</sub>" tubular understructure
- Understructure galvanized steel
- Understructure finish black polyester powder coated
- Nuts, washers and bolts galvanized steel

# mounting types

P = Portable : no mount

SM = Surface Mount: concrete anchors through discs welded to legs

IG= In-Ground: J-rods set in concrete through discs welded to legs



IN-GROUND