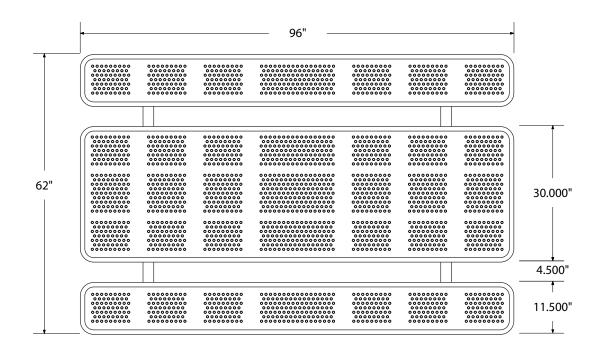

3521 Wetumpka Highway • Montgomery, AL 36110 • 800-278-4480 commercialsitefurnishings.com • commercial@ocg.io

# SPEC SHEET: T8XPP-CHILD-PERF

# 8' STANDARD PERFORATED PICNIC CHILDREN'S TABLE portable Wt. 365 lbs



#### top view



### front view





# product details



## **Coated Surfaces:**

- Thermoplastic coated
- Copolymer-based, environmentally safe
- Does not fade, crack, peel or warp
- Applied at a thickness of 25-30 mils.
- 5 Year warranty on coating



#### Construction:

- Seats and tops 11 gauge steel
- 2<sup>3</sup>/<sub>8</sub>" tubular understructure
- Understructure galvanized steel
- Understructure finish black polyester powder coated
- Nuts, washers and bolts galvanized steel

# mounting types

P = Portable : no mount

SM = Surface Mount: concrete anchors through discs welded to legs

IG= In-Ground: J-rods set in concrete through discs welded to legs



IN-GROUND