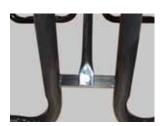

#### Construction:

- Seats and tops 11 gauge steel
- 2<sup>3</sup>/<sub>8</sub>" tubular understructure
- Understructure galvanized steel
- Understructure finish black polyester powder coated
- Nuts, washers and bolts galvanized steel