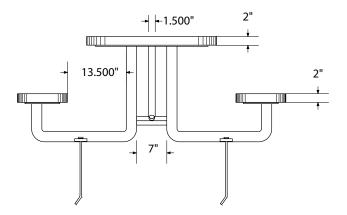

# SPEC SHEET: T6XPIG-CHILD-PERF

# **6' STANDARD PERFORATED PICNIC CHILDREN'S TABLE** in-ground

Wt. 285 lbs



### top view



#### front view





# product details



#### **Coated Surfaces:**

- Thermoplastic coated
- Copolymer-based, environmentally safe
- Does not fade, crack, peel or warp
- Applied at a thickness of 25-30 mils.
- 5 Year warranty on coating



#### Construction:

- Seats and tops 11 gauge steel
- 2 3/8" tubular understructure
- Understructure galvanized steel
- Understructure finish black polyester powder coated
- Nuts, washers and bolts galvanized steel

# mounting types

P = Portable : no mount

SM = Surface Mount: concrete anchors through discs welded to legs

IG= In-Ground: J-rods set in concrete through discs welded to legs



**IN-GROUND**