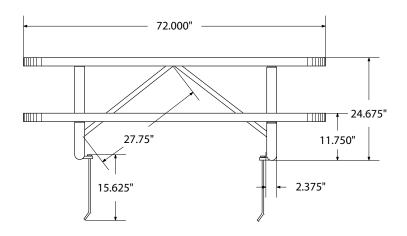

# SPEC SHEET: T6XPIG-CHILD-PERF

# **6' STANDARD PERFORATED PICNIC CHILDREN'S TABLE** in-ground

Wt. 285 lbs



### top view



#### front view





# product details



#### **Coated Surfaces:**

- Thermoplastic coated
- Copolymer-based, environmentally safe
- Does not fade, crack, peel or warp
- Applied at a thickness of 25-30 mils.
- 5 Year warranty on coating



#### Construction:

- Seats and tops 11 gauge steel
- 2 3/8" tubular understructure
- Understructure galvanized steel
- Understructure finish black polyester powder coated
- Nuts, washers and bolts galvanized steel

# mounting types

P = Portable : no mount

SM = Surface Mount: concrete anchors through discs welded to legs

IG= In-Ground: J-rods set in concrete through discs welded to legs



**IN-GROUND**