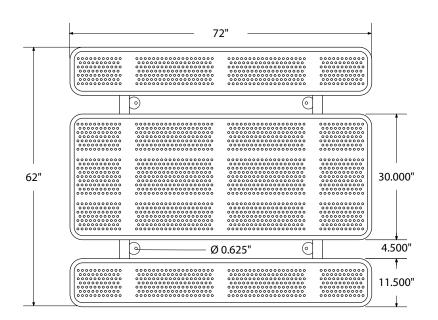

# SPEC SHEET: T6XPIG-CHILD-PERF

# **6' STANDARD PERFORATED PICNIC CHILDREN'S TABLE** in-ground

Wt. 285 lbs



### top view



#### front view





# product details



#### **Coated Surfaces:**

- Thermoplastic coated
- Copolymer-based, environmentally safe
- Does not fade, crack, peel or warp
- Applied at a thickness of 25-30 mils.
- 5 Year warranty on coating



#### Construction:

- Seats and tops 11 gauge steel
- 2 3/8" tubular understructure
- Understructure galvanized steel
- Understructure finish black polyester powder coated
- Nuts, washers and bolts galvanized steel

# mounting types

P = Portable : no mount

SM = Surface Mount: concrete anchors through discs welded to legs

IG= In-Ground: J-rods set in concrete through discs welded to legs



**IN-GROUND**