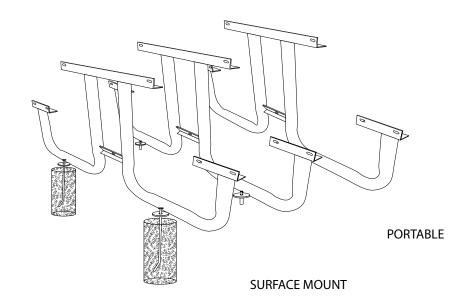

# mounting types

P = Portable : no mount

SM = Surface Mount: concrete anchors through discs welded to legs

IG= In-Ground: J-rods set in concrete through discs welded to legs

**IN-GROUND**