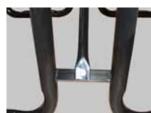

# mounting types

P = Portable : no mount

SM = Surface Mount: concrete anchors through discs welded to legs

IG= In-Ground: J-rods set in concrete through discs welded to legs

**IN-GROUND**