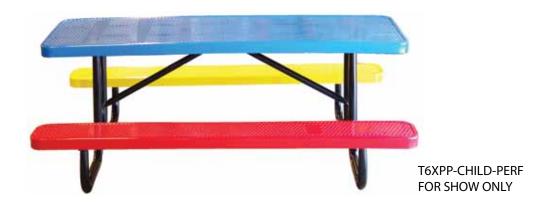

# SPEC SHEET: T6XPSM-CHILD-PERF

## 6' STANDARD PERFORATED PICNIC CHILDREN'S TABLE surface mount Wt. 280 lbs



## top view



#### front view





### product details



**Coated Surfaces:** 

- Thermoplastic coated
- Copolymer-based, environmentally safe
- Does not fade, crack, peel or warp
- Applied at a thickness of 25-30 mils.
- 5 Year warranty on coating



Construction:

- Seats and tops 11 gauge steel
- 2 3/8" tubular understructure
- Understructure galvanized steel
- Understructure finish black polyester powder coated
- Nuts, washers and bolts galvanized steel

## mounting types

P = Portable : no mount

SM = Surface Mount: concrete anchors through discs welded to legs

IG= In-Ground: J-rods set in concrete through discs welded to legs



**IN-GROUND**