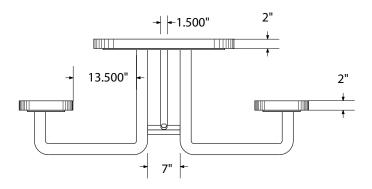

# SPEC SHEET: T6XPSM-CHILD-PERF

## 6' STANDARD PERFORATED PICNIC CHILDREN'S TABLE surface mount Wt. 280 lbs



## top view



#### front view





### product details



**Coated Surfaces:** 

- Thermoplastic coated
- Copolymer-based, environmentally safe
- Does not fade, crack, peel or warp
- Applied at a thickness of 25-30 mils.
- 5 Year warranty on coating



Construction:

- Seats and tops 11 gauge steel
- 2 3/8" tubular understructure
- Understructure galvanized steel
- Understructure finish black polyester powder coated
- Nuts, washers and bolts galvanized steel

## mounting types

P = Portable : no mount

SM = Surface Mount: concrete anchors through discs welded to legs

IG= In-Ground: J-rods set in concrete through discs welded to legs



**IN-GROUND**