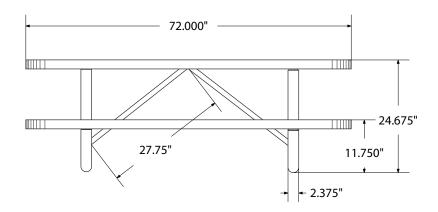

# SPEC SHEET: T6XPSM-CHILD-PERF

## 6' STANDARD PERFORATED PICNIC CHILDREN'S TABLE surface mount Wt. 280 lbs



## top view



#### front view





### product details



**Coated Surfaces:** 

- Thermoplastic coated
- Copolymer-based, environmentally safe
- Does not fade, crack, peel or warp
- Applied at a thickness of 25-30 mils.
- 5 Year warranty on coating



Construction:

- Seats and tops 11 gauge steel
- 2 3/8" tubular understructure
- Understructure galvanized steel
- Understructure finish black polyester powder coated
- Nuts, washers and bolts galvanized steel

## mounting types

P = Portable : no mount

SM = Surface Mount: concrete anchors through discs welded to legs

IG= In-Ground: J-rods set in concrete through discs welded to legs



**IN-GROUND**