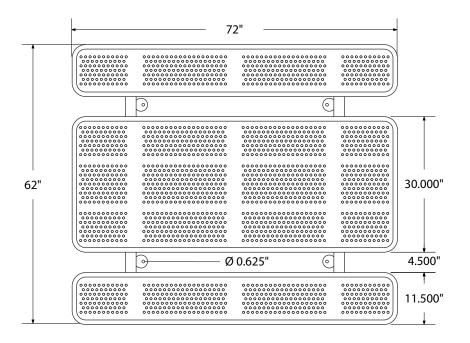

# SPEC SHEET: T6XPSM-CHILD-PERF

## 6' STANDARD PERFORATED PICNIC CHILDREN'S TABLE surface mount Wt. 280 lbs



## top view



#### front view





### product details



**Coated Surfaces:** 

- Thermoplastic coated
- Copolymer-based, environmentally safe
- Does not fade, crack, peel or warp
- Applied at a thickness of 25-30 mils.
- 5 Year warranty on coating



Construction:

- Seats and tops 11 gauge steel
- 2 3/8" tubular understructure
- Understructure galvanized steel
- Understructure finish black polyester powder coated
- Nuts, washers and bolts galvanized steel

## mounting types

P = Portable : no mount

SM = Surface Mount: concrete anchors through discs welded to legs

IG= In-Ground: J-rods set in concrete through discs welded to legs



**IN-GROUND**