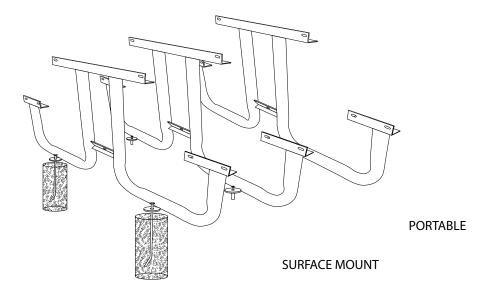

## mounting types

P = Portable : no mount

SM = Surface Mount: concrete anchors through discs welded to legs

IG= In-Ground: J-rods set in concrete through discs welded to legs

**IN-GROUND**