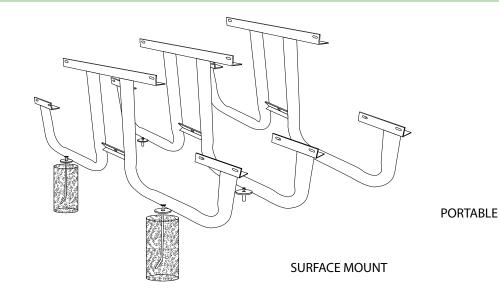

### mounting types

P = Portable : no mount

SM = Surface Mount: concrete anchors through discs welded to legs

IG= In-Ground: J-rods set in concrete through discs welded to legs

**IN-GROUND**