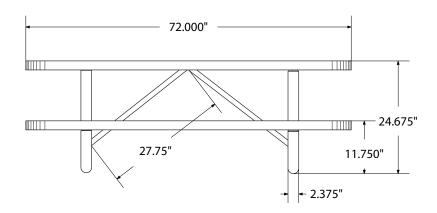

## SPEC SHEET: T6XPP-CHILD-PERF

# 6' STANDARD PERFORATED PICNIC CHILDREN'S TABLE portable Wt. 275 lbs



#### top view



### front view





### product details



**Coated Surfaces:** 

- Thermoplastic coated
- Copolymer-based, environmentally safe
- Does not fade, crack, peel or warp
- Applied at a thickness of 25-30 mils.
- 5 Year warranty on coating



Construction:

- Seats and tops 11 gauge steel
- 2 3/8" tubular understructure
- Understructure galvanized steel
- Understructure finish black polyester powder coated
- Nuts, washers and bolts galvanized steel

### mounting types

P = Portable : no mount

SM = Surface Mount: concrete anchors through discs welded to legs

IG= In-Ground: J-rods set in concrete through discs welded to legs



**IN-GROUND**