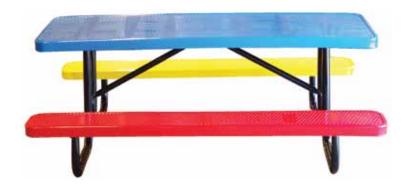

## SPEC SHEET: T6XPP-CHILD-PERF

# 6' STANDARD PERFORATED PICNIC CHILDREN'S TABLE portable Wt. 275 lbs



#### top view



### front view





### product details



**Coated Surfaces:** 

- Thermoplastic coated
- Copolymer-based, environmentally safe
- Does not fade, crack, peel or warp
- Applied at a thickness of 25-30 mils.
- 5 Year warranty on coating



Construction:

- Seats and tops 11 gauge steel
- 2 3/8" tubular understructure
- Understructure galvanized steel
- Understructure finish black polyester powder coated
- Nuts, washers and bolts galvanized steel

### mounting types

P = Portable : no mount

SM = Surface Mount: concrete anchors through discs welded to legs

IG= In-Ground: J-rods set in concrete through discs welded to legs



**IN-GROUND**