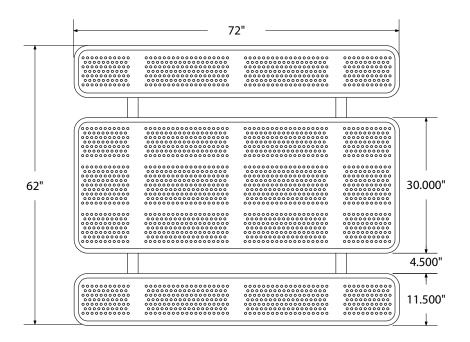

## SPEC SHEET: T6XPP-CHILD-PERF

# 6' STANDARD PERFORATED PICNIC CHILDREN'S TABLE portable Wt. 275 lbs



#### top view



### front view





### product details



**Coated Surfaces:** 

- Thermoplastic coated
- Copolymer-based, environmentally safe
- Does not fade, crack, peel or warp
- Applied at a thickness of 25-30 mils.
- 5 Year warranty on coating



Construction:

- Seats and tops 11 gauge steel
- 2 3/8" tubular understructure
- Understructure galvanized steel
- Understructure finish black polyester powder coated
- Nuts, washers and bolts galvanized steel

### mounting types

P = Portable : no mount

SM = Surface Mount: concrete anchors through discs welded to legs

IG= In-Ground: J-rods set in concrete through discs welded to legs



**IN-GROUND**