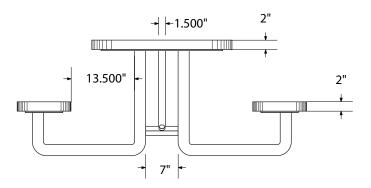

## SPEC SHEET: T6XPP-CHILD-PERF

# 6' STANDARD PERFORATED PICNIC CHILDREN'S TABLE portable Wt. 275 lbs



#### top view



### front view





### product details



**Coated Surfaces:** 

- Thermoplastic coated
- Copolymer-based, environmentally safe
- Does not fade, crack, peel or warp
- Applied at a thickness of 25-30 mils.
- 5 Year warranty on coating



Construction:

- Seats and tops 11 gauge steel
- 2 3/8" tubular understructure
- Understructure galvanized steel
- Understructure finish black polyester powder coated
- Nuts, washers and bolts galvanized steel

### mounting types

P = Portable : no mount

SM = Surface Mount: concrete anchors through discs welded to legs

IG= In-Ground: J-rods set in concrete through discs welded to legs



**IN-GROUND**