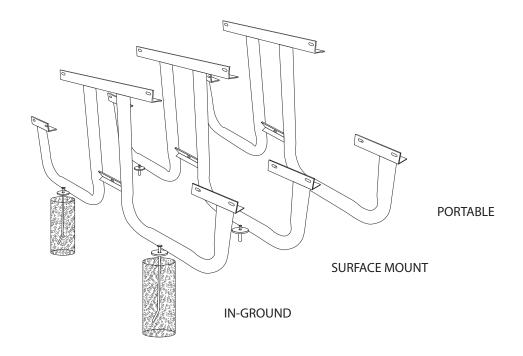

## mounting types

P = Portable : no mount

SM = Surface Mount: concrete anchors through discs welded to legs

IG= In-Ground: J-rods set in concrete through discs welded to legs