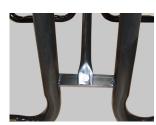

## mounting types

P = Portable : no mount

SM = Surface Mount: concrete anchors through discs welded to legs

IG= In-Ground: J-rods set in concrete through discs welded to legs