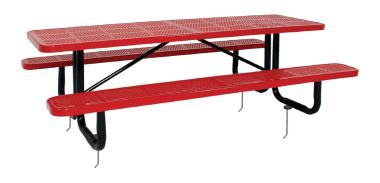

## **SPEC SHEET**: T10XPIG-PERF

# 10' STANDARD PERFORATED PICNIC TABLE in-ground

Wt.460 lbs



#### top view



### front view





## product details



#### **Coated Surfaces:**

- · Thermoplastic coated
- Copolymer-based, environmentally safe
- Does not fade, crack, peel or warp
- Applied at a thickness of 25-30 mils.
- 5 Year warranty on coating



#### Construction:

- Seats and tops 11 gauge steel
- 2 3/8" tubular understructure
- Understructure galvanized steel
- Understructure finish black polyester powder coated
- Nuts, washers and bolts galvanized steel

## mounting types

P = Portable : no mount

SM = Surface Mount: concrete anchors through discs welded to legs

IG= In-Ground: J-rods set in concrete through discs welded to legs