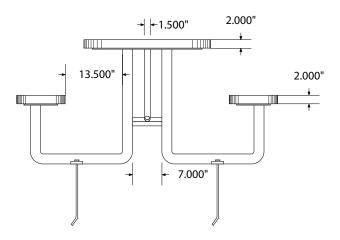

## **SPEC SHEET**: T10XPIG-PERF

# 10' STANDARD PERFORATED PICNIC TABLE in-ground

Wt.460 lbs



#### top view



### front view





## product details



#### **Coated Surfaces:**

- · Thermoplastic coated
- Copolymer-based, environmentally safe
- Does not fade, crack, peel or warp
- Applied at a thickness of 25-30 mils.
- 5 Year warranty on coating



#### Construction:

- Seats and tops 11 gauge steel
- 2 3/8" tubular understructure
- Understructure galvanized steel
- Understructure finish black polyester powder coated
- Nuts, washers and bolts galvanized steel

## mounting types

P = Portable : no mount

SM = Surface Mount: concrete anchors through discs welded to legs

IG= In-Ground: J-rods set in concrete through discs welded to legs