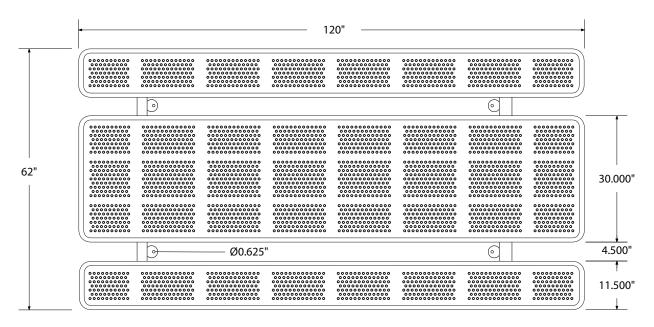

## **SPEC SHEET**: T10XPIG-PERF

# 10' STANDARD PERFORATED PICNIC TABLE in-ground

Wt.460 lbs



#### top view



### front view





## product details



#### **Coated Surfaces:**

- · Thermoplastic coated
- Copolymer-based, environmentally safe
- Does not fade, crack, peel or warp
- Applied at a thickness of 25-30 mils.
- 5 Year warranty on coating



#### Construction:

- Seats and tops 11 gauge steel
- 2 3/8" tubular understructure
- Understructure galvanized steel
- Understructure finish black polyester powder coated
- Nuts, washers and bolts galvanized steel

## mounting types

P = Portable : no mount

SM = Surface Mount: concrete anchors through discs welded to legs

IG= In-Ground: J-rods set in concrete through discs welded to legs