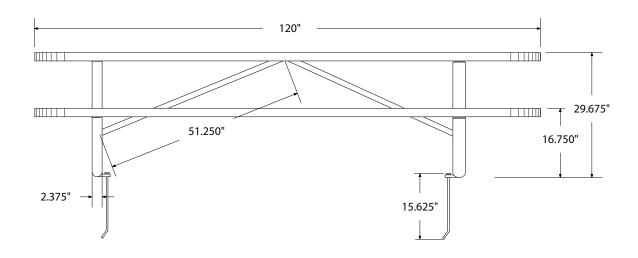

## **SPEC SHEET**: T10XPIG-PERF

# 10' STANDARD PERFORATED PICNIC TABLE in-ground

Wt.460 lbs



#### top view



### front view





## product details



#### **Coated Surfaces:**

- · Thermoplastic coated
- Copolymer-based, environmentally safe
- Does not fade, crack, peel or warp
- Applied at a thickness of 25-30 mils.
- 5 Year warranty on coating



#### Construction:

- Seats and tops 11 gauge steel
- 2 3/8" tubular understructure
- Understructure galvanized steel
- Understructure finish black polyester powder coated
- Nuts, washers and bolts galvanized steel

## mounting types

P = Portable : no mount

SM = Surface Mount: concrete anchors through discs welded to legs

IG= In-Ground: J-rods set in concrete through discs welded to legs