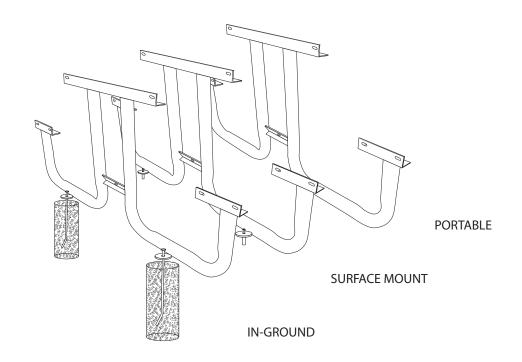

## mounting types

P = Portable : no mount

SM = Surface Mount: concrete anchors through discs welded to legs

IG= In-Ground: J-rods set in concrete through discs welded to legs