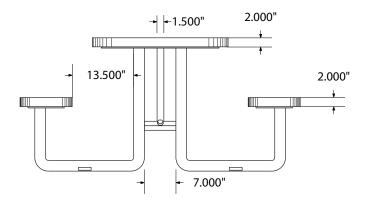

# **SPEC SHEET**: T10XPSM-PERF

## 10' STANDARD PERFORATED PICNIC TABLE surface mount

Wt. 455 lbs



#### top view



#### front view





### product details



**Coated Surfaces:** 

- Thermoplastic coated
- Copolymer-based, environmentally safe
- Does not fade, crack, peel or warp
- Applied at a thickness of 25-30 mils.
- 5 Year warranty on coating



#### Construction:

- Seats and tops 11 gauge steel
- 2 <sup>3</sup>/<sub>8</sub>" tubular understructure
- Understructure galvanized steel
- Understructure finish black polyester powder coated
- Nuts, washers and bolts galvanized steel

## mounting types

P = Portable : no mount

SM = Surface Mount: concrete anchors through discs welded to legs

IG= In-Ground: J-rods set in concrete through discs welded to legs