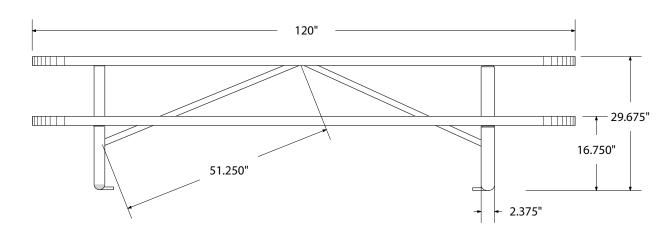

# **SPEC SHEET**: T10XPSM-PERF

## 10' STANDARD PERFORATED PICNIC TABLE surface mount

Wt. 455 lbs



#### top view



#### front view





### product details



**Coated Surfaces:** 

- Thermoplastic coated
- Copolymer-based, environmentally safe
- Does not fade, crack, peel or warp
- Applied at a thickness of 25-30 mils.
- 5 Year warranty on coating



#### Construction:

- Seats and tops 11 gauge steel
- 2 <sup>3</sup>/<sub>8</sub>" tubular understructure
- Understructure galvanized steel
- Understructure finish black polyester powder coated
- Nuts, washers and bolts galvanized steel

## mounting types

P = Portable : no mount

SM = Surface Mount: concrete anchors through discs welded to legs

IG= In-Ground: J-rods set in concrete through discs welded to legs