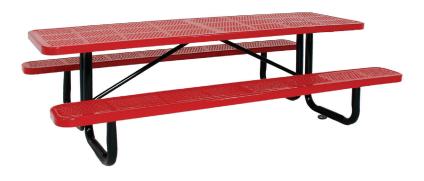

# **SPEC SHEET**: T10XPSM-PERF

## 10' STANDARD PERFORATED PICNIC TABLE surface mount

Wt. 455 lbs