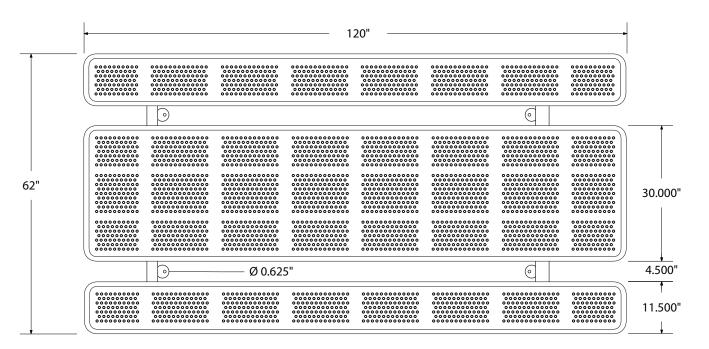

# **SPEC SHEET**: T10XPSM-PERF

## 10' STANDARD PERFORATED PICNIC TABLE surface mount

Wt. 455 lbs



#### top view



#### front view





### product details



**Coated Surfaces:** 

- Thermoplastic coated
- Copolymer-based, environmentally safe
- Does not fade, crack, peel or warp
- Applied at a thickness of 25-30 mils.
- 5 Year warranty on coating



#### Construction:

- Seats and tops 11 gauge steel
- 2 <sup>3</sup>/<sub>8</sub>" tubular understructure
- Understructure galvanized steel
- Understructure finish black polyester powder coated
- Nuts, washers and bolts galvanized steel

## mounting types

P = Portable : no mount

SM = Surface Mount: concrete anchors through discs welded to legs

IG= In-Ground: J-rods set in concrete through discs welded to legs