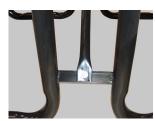

## mounting types

P = Portable : no mount

SM = Surface Mount: concrete anchors through discs welded to legs

IG= In-Ground: J-rods set in concrete through discs welded to legs