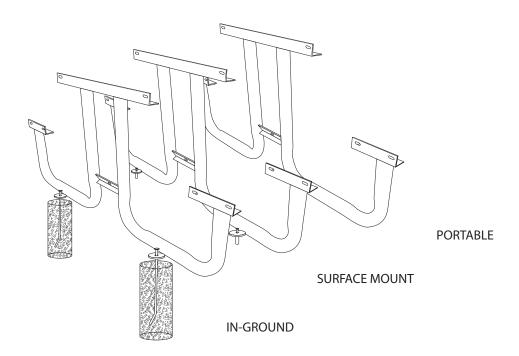

## mounting types

P = Portable : no mount

SM = Surface Mount: concrete anchors through discs welded to legs

IG= In-Ground: J-rods set in concrete through discs welded to legs