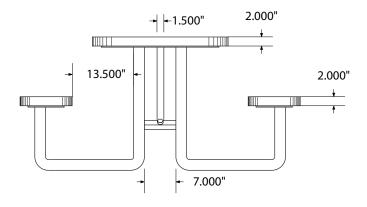

# SPEC SHEET: T10XPP-PERF

# 10' STANDARD PERFORATED PICNIC TABLE portable

Wt. 450 lbs



### top view



#### front view





#### product details



#### **Coated Surfaces:**

- Thermoplastic coated
- Copolymer-based, environmentally safe
- Does not fade, crack, peel or warp
- Applied at a thickness of 25-30 mils.
- 5 Year warranty on coating



#### Construction:

- Seats and tops 11 gauge steel
- 2 <sup>3</sup>/<sub>8</sub>" tubular understructure
- Understructure galvanized steel
- Understructure finish black polyester powder coated
- Nuts, washers and bolts galvanized steel

## mounting types

P = Portable : no mount

SM = Surface Mount: concrete anchors through discs welded to legs

IG= In-Ground: J-rods set in concrete through discs welded to legs