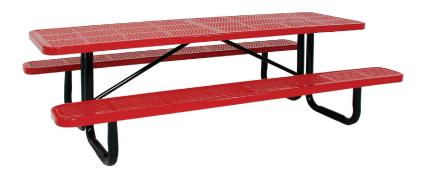

# SPEC SHEET: T10XPP-PERF

# 10' STANDARD PERFORATED PICNIC TABLE portable

Wt. 450 lbs