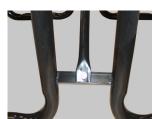

#### Construction:

- Seats and tops 11 gauge steel
- 2 <sup>3</sup>/<sub>8</sub>" tubular understructure
- Understructure galvanized steel
- Understructure finish black polyester powder coated
- Nuts, washers and bolts galvanized steel