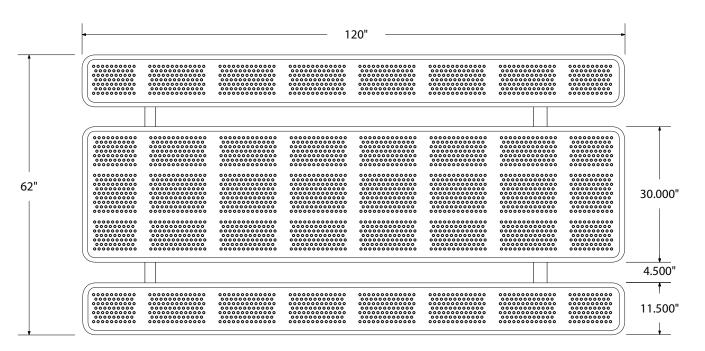

# SPEC SHEET: T10XPP-PERF

# 10' STANDARD PERFORATED PICNIC TABLE portable

Wt. 450 lbs



### top view



#### front view





#### product details



#### **Coated Surfaces:**

- Thermoplastic coated
- Copolymer-based, environmentally safe
- Does not fade, crack, peel or warp
- Applied at a thickness of 25-30 mils.
- 5 Year warranty on coating



#### Construction:

- Seats and tops 11 gauge steel
- 2 <sup>3</sup>/<sub>8</sub>" tubular understructure
- Understructure galvanized steel
- Understructure finish black polyester powder coated
- Nuts, washers and bolts galvanized steel

## mounting types

P = Portable : no mount

SM = Surface Mount: concrete anchors through discs welded to legs

IG= In-Ground: J-rods set in concrete through discs welded to legs