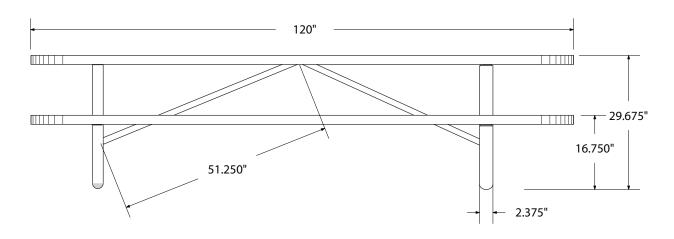

# SPEC SHEET: T10XPP-PERF

# 10' STANDARD PERFORATED PICNIC TABLE portable

Wt. 450 lbs



### top view



#### front view





#### product details



#### **Coated Surfaces:**

- Thermoplastic coated
- Copolymer-based, environmentally safe
- Does not fade, crack, peel or warp
- Applied at a thickness of 25-30 mils.
- 5 Year warranty on coating



#### Construction:

- Seats and tops 11 gauge steel
- 2 <sup>3</sup>/<sub>8</sub>" tubular understructure
- Understructure galvanized steel
- Understructure finish black polyester powder coated
- Nuts, washers and bolts galvanized steel

## mounting types

P = Portable : no mount

SM = Surface Mount: concrete anchors through discs welded to legs

IG= In-Ground: J-rods set in concrete through discs welded to legs