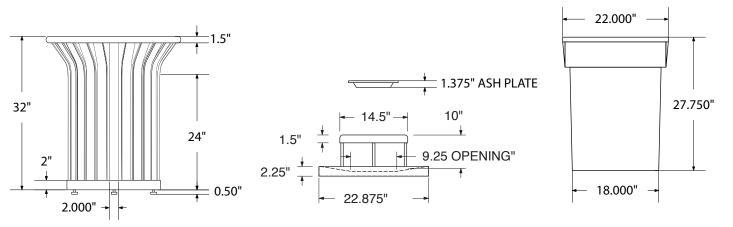

# SPEC SHEET: SR32-ABL

# 32 GALLON WELDED RECEPTACLE W ASH BONNET portable Wt. 165 lbs



### bottom / top view



#### front view



RECEPTACLE LID INSERT

#### product details



#### **Coated Surfaces:**

- · Thermoplastic coated
- Copolymer-based, environmentally
- Does not fade, crack, peel warp
- Applied at a thickness of 25-30 mils.
- 5 Year warranty on coating

### Construction:

- ¼"x 2" Steel straps
- 11/2" Steel tube lip
- · 4 Leveler feet
- Optional surface mount plate for B100, B200 mounts (see below)



#### Liner:

· Black polyethylene plastic

## mounting types

P = Portable : No mount.

Surface Mount1: Concrete anchors through bottom plate.

Surface Mount2: Bolts through bottom plate into B100 surface mount. B100 Mounted to concrete with anchors.

IG= In-Ground: Bolts through bottom plate into B200 surface mount. B200 embedded in hole filled with concrete.



**SURFACE MOUNT (1)** 



**PORTABLE**