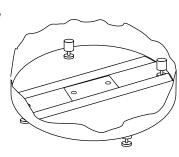

## mounting types

P = Portable : No mount.

Surface Mount1: Concrete anchors through bottom plate.

Surface Mount2: Bolts through bottom plate into B100 surface mount. B100 Mounted to concrete with anchors.