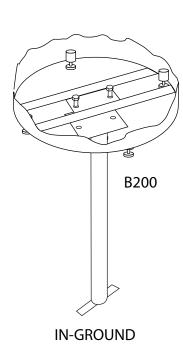

## mounting types

P = Portable : No mount.

Surface Mount1: Concrete anchors through bottom plate.

Surface Mount2: Bolts through bottom plate into B100 surface mount. B100 Mounted to concrete with anchors.

IG= In-Ground: Bolts through bottom plate into B200 surface mount. B200 embedded in hole filled with concrete.

**SURFACE MOUNT (1)** 

**PORTABLE** 