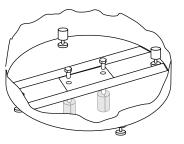

## mounting types

P = Portable : No mount.

Surface Mount1: Concrete anchors through bottom plate.

Surface Mount2: Bolts through bottom plate into B100 surface mount. B100 Mounted to concrete with anchors.

IG= In-Ground: Bolts through bottom plate into B200 surface mount. B200 embedded in hole filled with concrete.

**SURFACE MOUNT (1)** 

**PORTABLE** 