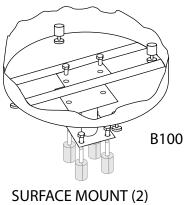

## mounting types

P = Portable : No mount.

Surface Mount1: Concrete anchors through bottom plate.

Surface Mount2: Bolts through bottom plate into B100 surface mount. B100 Mounted to concrete with anchors.