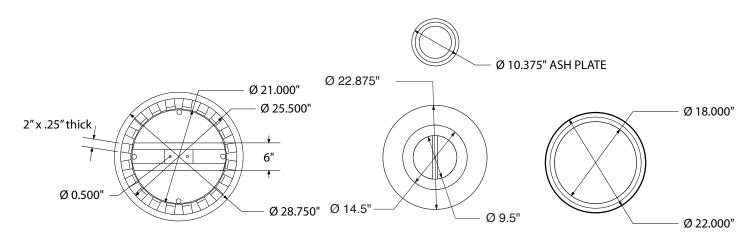

# SPEC SHEET: SR32-ABL

# 32 GALLON WELDED RECEPTACLE W ASH BONNET portable Wt. 165 lbs



### bottom / top view



#### front view



RECEPTACLE LID INSERT

#### product details



#### **Coated Surfaces:**

- · Thermoplastic coated
- Copolymer-based, environmentally
- Does not fade, crack, peel warp
- Applied at a thickness of 25-30 mils.
- 5 Year warranty on coating

### Construction:

- ¼"x 2" Steel straps
- 11/2" Steel tube lip
- · 4 Leveler feet
- Optional surface mount plate for B100, B200 mounts (see below)



#### Liner:

· Black polyethylene plastic

## mounting types

P = Portable : No mount.

Surface Mount1: Concrete anchors through bottom plate.

Surface Mount2: Bolts through bottom plate into B100 surface mount. B100 Mounted to concrete with anchors.

IG= In-Ground: Bolts through bottom plate into B200 surface mount. B200 embedded in hole filled with concrete.



**SURFACE MOUNT (1)**