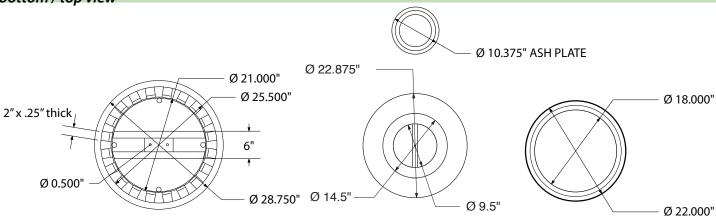

# SPEC SHEET: SR32-SMI

# **32 GALLON WELDED RECEPTACLE W SPUN METAL LID** portable

Wt. 160 lbs



## bottom / top view



#### front view







**RECEPTACLE** LID **INSERT** 

#### product details



#### **Coated Surfaces:**

- · Thermoplastic coated
- Copolymer-based, environmentally safe
- Does not fade, crack, peel warp
- Applied at a thickness of 25-30 mils.
- 5 Year warranty on coating

#### Construction:

- 1/4" x 2" Steel straps
- 11/2" Steel tube lip
- 4 Leveler feet
- Optional surface mount plate for B100, B200 mounts (see below)



#### Liner:

 Black polyethylene plastic

### mounting types

P = Portable : No mount.

Surface Mount1: Concrete anchors through bottom plate.

Surface Mount2: Bolts through bottom plate into B100 surface mount. B100 Mounted to concrete with anchors.

IG= In-Ground: Bolts through bottom plate into B200 surface mount. B200 embedded in hole filled with concrete.



**SU