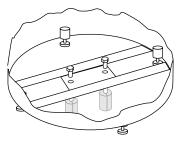

#### Construction:

- 1/4" x 2" Steel straps
- 11/2" Steel tube lip
- 4 Leveler feet
- Optional surface mount plate for B100, B200 mounts (see below)

### mounting types

P = Portable : No mount.

Surface Mount1: Concrete anchors through bottom plate.

Surface Mount2: Bolts through bottom plate into B100 surface mount. B100 Mounted to concrete with anchors.

IG= In-Ground: Bolts through bottom plate into B200 surface mount. B200 embedded in hole filled with concrete.

**SURFACE MOUNT (1)** 

**PORTABLE** 