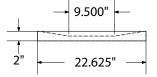

# SPEC SHEET: SR32-SMI

# **32 GALLON WELDED RECEPTACLE W SPUN METAL LID** portable

Wt. 160 lbs



## bottom / top view



#### front view







**RECEPTACLE** LID **INSERT** 

#### product details



#### **Coated Surfaces:**

- · Thermoplastic coated
- Copolymer-based, environmentally safe
- Does not fade, crack, peel warp
- Applied at a thickness of 25-30 mils.
- 5 Year warranty on coating

#### Construction:

- 1/4" x 2" Steel straps
- 11/2" Steel tube lip
- 4 Leveler feet
- Optional surface mount plate for B100, B200 mounts (see below)



#### Liner:

 Black polyethylene plastic

### mounting types

P = Portable : No mount.

Surface Mount1: Concrete anchors through bottom plate.

Surface Mount2: Bolts through bottom plate into B100 surface mount. B100 Mounted to concrete with anchors.

IG= In-Ground: Bolts through bottom plate into B200 surface mount. B200 embedded in hole filled with concrete.



**SURFACE MOUNT (1)**