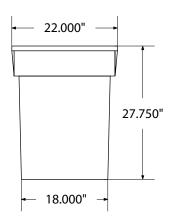

# SPEC SHEET: SR32-SMI

# **32 GALLON WELDED RECEPTACLE W SPUN METAL LID** portable

Wt. 160 lbs

## bottom / top view

#### front view

**RECEPTACLE** LID **INSERT** 