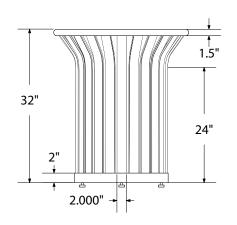

# SPEC SHEET: SR32-SMI

# **32 GALLON WELDED RECEPTACLE W SPUN METAL LID** portable

Wt. 160 lbs



## bottom / top view



#### front view







**RECEPTACLE** LID **INSERT** 

#### product details



#### **Coated Surfaces:**

- · Thermoplastic coated
- Copolymer-based, environmentally safe
- Does not fade, crack, peel warp
- Applied at a thickness of 25-30 mils.
- 5 Year warranty on coating

#### Construction:

- 1/4" x 2" Steel straps
- 11/2" Steel tube lip
- 4 Leveler feet
- Optional surface mount plate for B100, B200 mounts (see below)



#### Liner:

 Black polyethylene plastic

### mounting types

P = Portable : No mount.

Surface Mount1: Concrete anchors through bottom plate.

Surface Mount2: Bolts through bottom plate into B100 surface mount. B100 Mounted to concrete with anchors.

IG= In-Ground: Bolts through bottom plate into B200 surface mount. B200 embedded in hole filled with concrete.



**SURFACE MOUNT (1)**