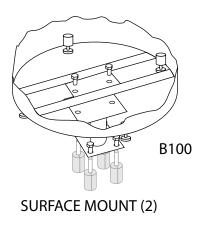

#### Construction:

- 1/4" x 2" Steel straps
- 11/2" Steel tube lip
- 4 Leveler feet
- Optional surface mount plate for B100, B200 mounts (see below)

### mounting types

P = Portable : No mount.

Surface Mount1: Concrete anchors through bottom plate.

Surface Mount2: Bolts through bottom plate into B100 surface mount. B100 Mounted to concrete with anchors.