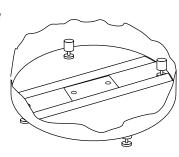

## bottom / top view

#### Construction:

- 1/4" x 2" Steel straps
- 11/2" Steel tube lip
- 4 Leveler feet
- Optional surface mount plate for B100, B200 mounts (see below)

### mounting types

P = Portable : No mount.

Surface Mount1: Concrete anchors through bottom plate.

Surface Mount2: Bolts through bottom plate into B100 surface mount. B100 Mounted to concrete with anchors.