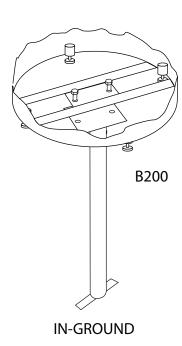

#### Construction:

- 1/4" x 2" Steel straps
- 11/2" Steel tube lip
- 4 Leveler feet
- Optional surface mount plate for B100, B200 mounts (see below)

IG= In-Ground: Bolts through bottom plate into B200 surface mount. B200 embedded in hole filled with concrete.

**SURFACE MOUNT (1)** 

**PORTABLE** 