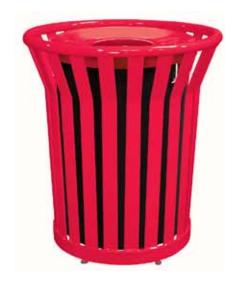

# SPEC SHEET: SR32-SMI

# **32 GALLON WELDED RECEPTACLE W SPUN METAL LID** portable

Wt. 160 lbs