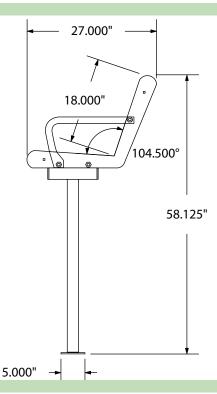

# SPEC SHEET: PVSB6IG

## **6' PERSONALIZED VERTICAL SLATTED BENCH IN-GROUND**

Wt. 200 lbs



#### top view



#### front



#### side view



### product finish



The functional surfaces of our furniture are covered in a copolymer-based thermoplastic powder coating. Thermoplastic is environmentally safe, the coating will never fade, crack, peel, warp, or discolor for the life of the product. Thermoplastic is applied at a thickness of 25-30 mils.



Tubular legs and under structure parts are made from galvanized steel and are finished with black polyester powder coating.

#### mounting types

P = Portable : no mount

SM = Surface Mount: concrete anchors through holes on legs

IG= In-Ground: Straight tubular leg embedded in concrete filled hole.