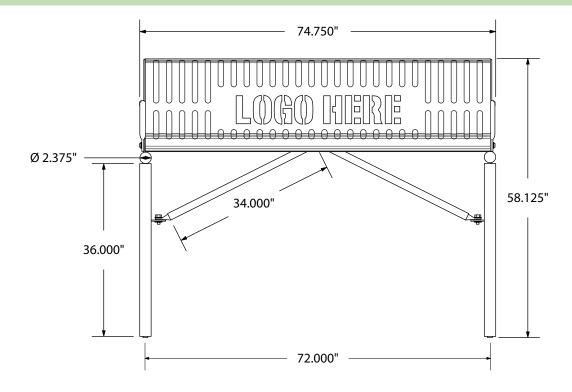

#### front

#### mounting types

P = Portable : no mount

SM = Surface Mount: concrete anchors through holes on legs

IG= In-Ground: Straight tubular leg embedded in concrete filled hole.