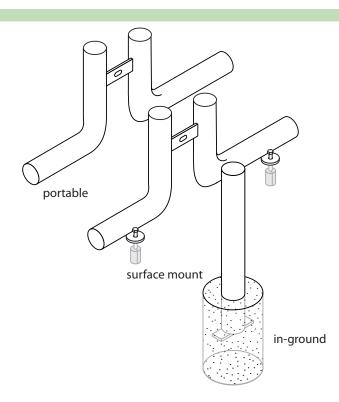

#### mounting types

P = Portable : no mount

SM = Surface Mount: concrete anchors through holes on legs

IG= In-Ground: Straight tubular leg embedded in concrete filled hole.