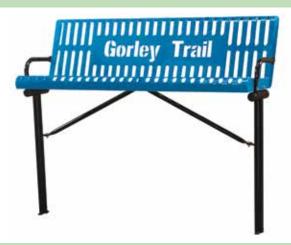

# SPEC SHEET: PVSB6IG

## **6' PERSONALIZED VERTICAL SLATTED BENCH IN-GROUND**

Wt. 200 lbs