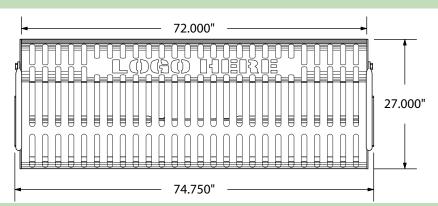

# SPEC SHEET: PVSB6IG

## **6' PERSONALIZED VERTICAL SLATTED BENCH IN-GROUND**

Wt. 200 lbs



#### top view



#### front



#### side view



### product finish



The functional surfaces of our furniture are covered in a copolymer-based thermoplastic powder coating. Thermoplastic is environmentally safe, the coating will never fade, crack, peel, warp, or discolor for the life of the product. Thermoplastic is applied at a thickness of 25-30 mils.



Tubular legs and under structure parts are made from galvanized steel and are finished with black polyester powder coating.

#### mounting types

P = Portable : no mount

SM = Surface Mount: concrete anchors through holes on legs

IG= In-Ground: Straight tubular leg embedded in concrete filled hole.