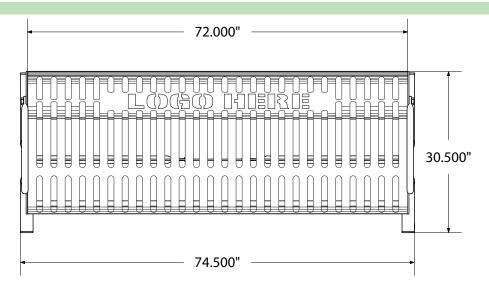

# SPEC SHEET: PVSB6SM

# 6' PERSONALIZED VERTICAL SLATTED BENCH SURFACE MOUNT Wt. 200 lbs



### top view



#### front



#### side view



### product finish



The functional surfaces of our furniture are covered in a copolymer-based thermoplastic powder coating. Thermoplastic is environmentally safe, the coating will never fade, crack, peel, warp, or discolor for the life of the product. Thermoplastic is applied at a thickness of 25-30 mils.



Tubular legs and under structure parts are made from galvanized steel and are finished with black polyester powder coating.

## mounting types

P = Portable : no mount

SM = Surface Mount: concrete anchors through holes on legs

IG= In-Ground: Straight tubular leg embedded in concrete filled hole.