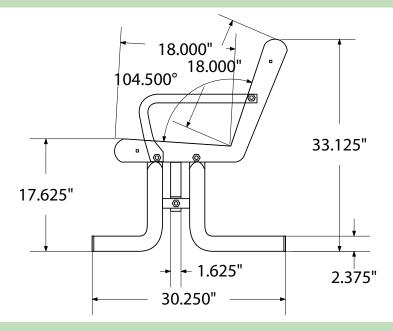

# SPEC SHEET: PVSB6SM

# 6' PERSONALIZED VERTICAL SLATTED BENCH SURFACE MOUNT Wt. 200 lbs



### top view



#### front



#### side view



### product finish



The functional surfaces of our furniture are covered in a copolymer-based thermoplastic powder coating. Thermoplastic is environmentally safe, the coating will never fade, crack, peel, warp, or discolor for the life of the product. Thermoplastic is applied at a thickness of 25-30 mils.



Tubular legs and under structure parts are made from galvanized steel and are finished with black polyester powder coating.

## mounting types

P = Portable : no mount

SM = Surface Mount: concrete anchors through holes on legs

IG= In-Ground: Straight tubular leg embedded in concrete filled hole.