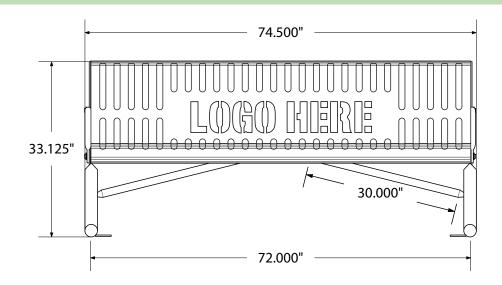

# SPEC SHEET: PVSB6SM

# 6' PERSONALIZED VERTICAL SLATTED BENCH SURFACE MOUNT Wt. 200 lbs



### top view



#### front



#### side view



### product finish



The functional surfaces of our furniture are covered in a copolymer-based thermoplastic powder coating. Thermoplastic is environmentally safe, the coating will never fade, crack, peel, warp, or discolor for the life of the product. Thermoplastic is applied at a thickness of 25-30 mils.



Tubular legs and under structure parts are made from galvanized steel and are finished with black polyester powder coating.

## mounting types

P = Portable : no mount

SM = Surface Mount: concrete anchors through holes on legs

IG= In-Ground: Straight tubular leg embedded in concrete filled hole.