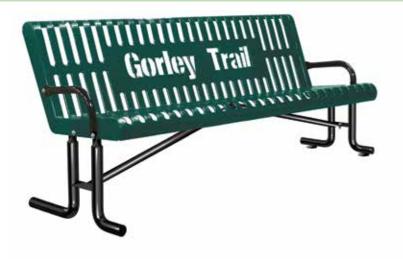

# SPEC SHEET: PVSB6SM

# 6' PERSONALIZED VERTICAL SLATTED BENCH SURFACE MOUNT Wt. 200 lbs



### top view



#### front



#### side view



### product finish



The functional surfaces of our furniture are covered in a copolymer-based thermoplastic powder coating. Thermoplastic is environmentally safe, the coating will never fade, crack, peel, warp, or discolor for the life of the product. Thermoplastic is applied at a thickness of 25-30 mils.



Tubular legs and under structure parts are made from galvanized steel and are finished with black polyester powder coating.

## mounting types

P = Portable : no mount

SM = Surface Mount: concrete anchors through holes on legs

IG= In-Ground: Straight tubular leg embedded in concrete filled hole.