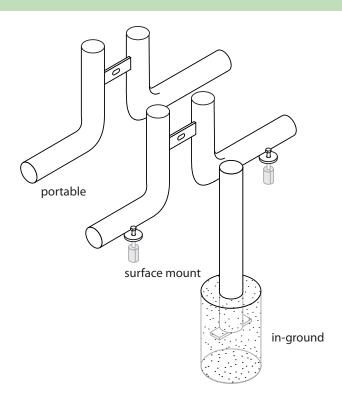

## mounting types

P = Portable : no mount

SM = Surface Mount: concrete anchors through holes on legs

IG= In-Ground: Straight tubular leg embedded in concrete filled hole.