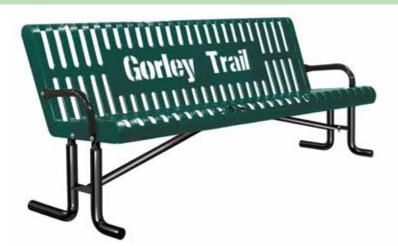

## SPEC SHEET: PVSB6P

6' PERSONALIZED VERTICAL SLATTED BENCH PORTABLE

Wt. 200 lbs

72.000"

30.000