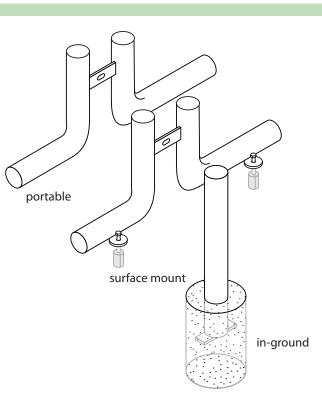

## mounting types

P = Portable : no mount

SM = Surface Mount: concrete anchors through holes on legs

IG= In-Ground: Straight tubular leg embedded in concrete filled hole.