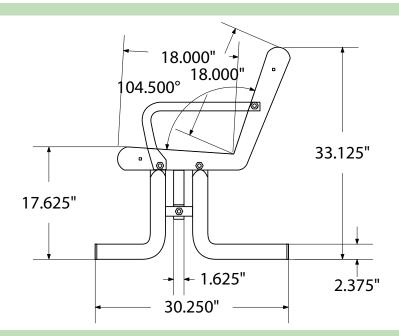

33.125"

## SPEC SHEET: PVSB6P

6' PERSONALIZED VERTICAL SLATTED BENCH PORTABLE

Wt. 200 lbs





72.000"

30.000



## product finish



The functional surfaces of our furniture are covered in a copolymer-based thermoplastic powder coating. Thermoplastic is environmentally safe, the coating will never fade, crack, peel, warp, or discolor for the life of the product. Thermoplastic is applied at a thickness of 25-30 mils.



Tubular legs and under structure parts are made from galvanized steel and are finished with black polyester powder coating.

## mounting types

P = Portable : no mount

SM = Surface Mount: concrete anchors through holes on legs

IG= In-Ground: Straight tubular leg embedded in concrete filled hole.