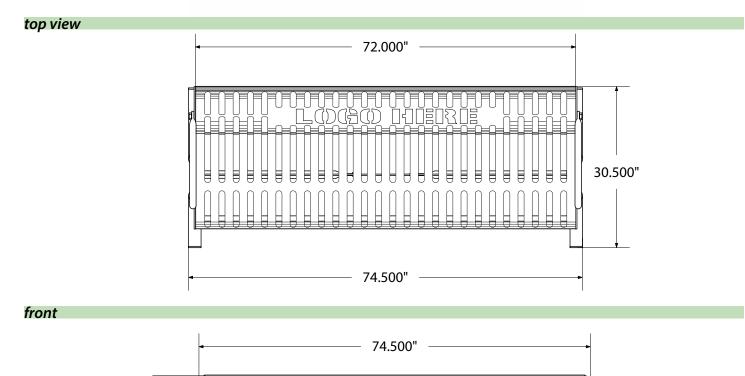

## SPEC SHEET: PVSB6P

6' PERSONALIZED VERTICAL SLATTED BENCH PORTABLE

Wt. 200 lbs

72.000"

30.000