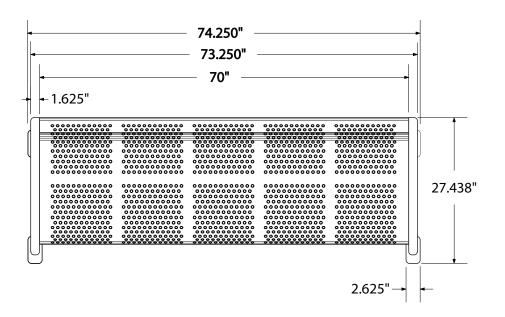

# SPEC SHEET: RFP6-PERF

## **6' PERSONALIZED PERF BENCH SURFACE MOUNT**

Wt. 285 lbs



#### top view



#### front view



#### side view





## product finish



The functional surfaces of our furniture are covered in a copolymer-based thermoplastic powder coating. Thermoplastic is environmentally safe, the coating will never fade, crack, peel, warp, or discolor for the life of the product. Thermoplastic is applied at a thickness of 25-30 mils.

### mounting types

P = Portable : no mount

SM = Surface Mount: concrete anchors through discs welded to legs

IG= In-Ground: J-rods set in concrete through discs welded to legs







**PORTABLE** 

SURFACE MOUNT

**IN-GROUND**