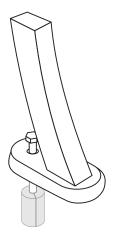

### mounting types

P = Portable : no mount

SM = Surface Mount: concrete anchors through discs welded to legs

IG= In-Ground: J-rods set in concrete through discs welded to legs

**PORTABLE** 

SURFACE MOUNT

**IN-GROUND**