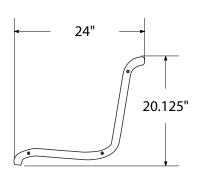

# SPEC SHEET: RFP6-PERF

## **6' PERSONALIZED PERF BENCH SURFACE MOUNT**

Wt. 285 lbs



#### top view



#### front view



#### side view





## product finish



The functional surfaces of our furniture are covered in a copolymer-based thermoplastic powder coating. Thermoplastic is environmentally safe, the coating will never fade, crack, peel, warp, or discolor for the life of the product. Thermoplastic is applied at a thickness of 25-30 mils.

### mounting types

P = Portable : no mount

SM = Surface Mount: concrete anchors through discs welded to legs

IG= In-Ground: J-rods set in concrete through discs welded to legs







**PORTABLE** 

SURFACE MOUNT

**IN-GROUND**