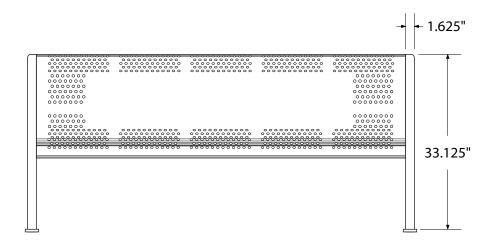

# SPEC SHEET: RFP6-PERF

## **6' PERSONALIZED PERF BENCH SURFACE MOUNT**

Wt. 285 lbs



#### top view



#### front view



#### side view





## product finish



The functional surfaces of our furniture are covered in a copolymer-based thermoplastic powder coating. Thermoplastic is environmentally safe, the coating will never fade, crack, peel, warp, or discolor for the life of the product. Thermoplastic is applied at a thickness of 25-30 mils.

### mounting types

P = Portable : no mount

SM = Surface Mount: concrete anchors through discs welded to legs

IG= In-Ground: J-rods set in concrete through discs welded to legs







**PORTABLE** 

SURFACE MOUNT

**IN-GROUND**