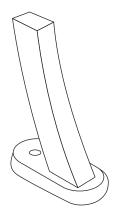

### mounting types

P = Portable : no mount

SM = Surface Mount: concrete anchors through discs welded to legs

IG= In-Ground: J-rods set in concrete through discs welded to legs

**PORTABLE** 

SURFACE MOUNT

**IN-GROUND**