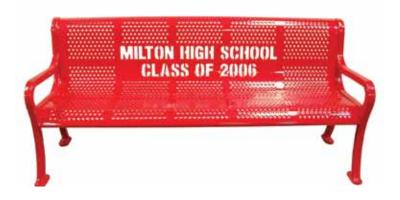

# SPEC SHEET: RFP6-PERF

## **6' PERSONALIZED PERF BENCH SURFACE MOUNT**

Wt. 285 lbs



#### top view



#### front view



#### side view





## product finish



The functional surfaces of our furniture are covered in a copolymer-based thermoplastic powder coating. Thermoplastic is environmentally safe, the coating will never fade, crack, peel, warp, or discolor for the life of the product. Thermoplastic is applied at a thickness of 25-30 mils.

### mounting types

P = Portable : no mount

SM = Surface Mount: concrete anchors through discs welded to legs

IG= In-Ground: J-rods set in concrete through discs welded to legs







**PORTABLE** 

SURFACE MOUNT

**IN-GROUND**