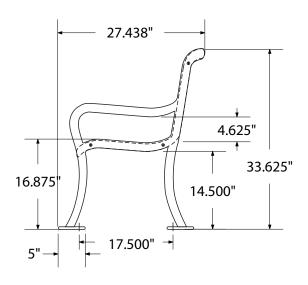

# SPEC SHEET: RFP6-PERF

## **6' PERSONALIZED PERF BENCH SURFACE MOUNT**

Wt. 285 lbs



#### top view



#### front view



#### side view





## product finish



The functional surfaces of our furniture are covered in a copolymer-based thermoplastic powder coating. Thermoplastic is environmentally safe, the coating will never fade, crack, peel, warp, or discolor for the life of the product. Thermoplastic is applied at a thickness of 25-30 mils.

### mounting types

P = Portable : no mount

SM = Surface Mount: concrete anchors through discs welded to legs

IG= In-Ground: J-rods set in concrete through discs welded to legs







**PORTABLE** 

SURFACE MOUNT

**IN-GROUND**