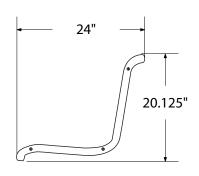

# SPEC SHEET: RFP5-PERF

## 5' PERSONALIZED PERF BENCH SURFACE MOUNT

Wt. 265 lbs



#### top view



#### front view



#### side view





#### product finish



The functional surfaces of our furniture are covered in a copolymer-based thermoplastic powder coating. Thermoplastic is environmentally safe, the coating will never fade, crack, peel, warp, or discolor for the life of the product. Thermoplastic is applied at a thickness of 25-30 mils.

### mounting types

P = Portable : no mount

SM = Surface Mount: concrete anchors through discs welded to legs

IG= In-Ground: J-rods set in concrete through discs welded to legs







**PORTABLE** 

SURFACE MOUNT

**IN-GROUND**