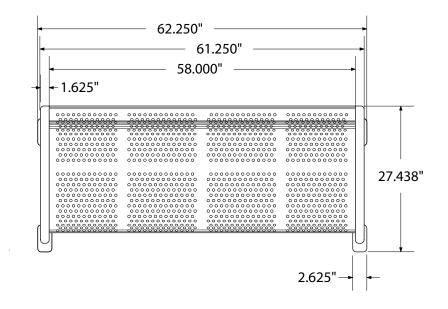

# SPEC SHEET: RFP5-PERF

## 5' PERSONALIZED PERF BENCH SURFACE MOUNT

Wt. 265 lbs



#### top view



#### front view



#### side view





#### product finish



The functional surfaces of our furniture are covered in a copolymer-based thermoplastic powder coating. Thermoplastic is environmentally safe, the coating will never fade, crack, peel, warp, or discolor for the life of the product. Thermoplastic is applied at a thickness of 25-30 mils.

### mounting types

P = Portable : no mount

SM = Surface Mount: concrete anchors through discs welded to legs

IG= In-Ground: J-rods set in concrete through discs welded to legs







**PORTABLE** 

SURFACE MOUNT

**IN-GROUND**