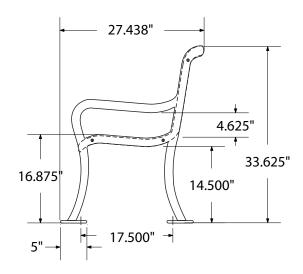

# SPEC SHEET: RFP5-PERF

## 5' PERSONALIZED PERF BENCH SURFACE MOUNT

Wt. 265 lbs



#### top view



#### front view



#### side view





#### product finish



The functional surfaces of our furniture are covered in a copolymer-based thermoplastic powder coating. Thermoplastic is environmentally safe, the coating will never fade, crack, peel, warp, or discolor for the life of the product. Thermoplastic is applied at a thickness of 25-30 mils.

### mounting types

P = Portable : no mount

SM = Surface Mount: concrete anchors through discs welded to legs

IG= In-Ground: J-rods set in concrete through discs welded to legs







**PORTABLE** 

SURFACE MOUNT

**IN-GROUND**