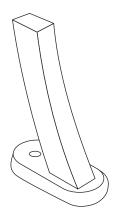

### mounting types

P = Portable : no mount

SM = Surface Mount: concrete anchors through discs welded to legs

IG= In-Ground: J-rods set in concrete through discs welded to legs

**PORTABLE** 

SURFACE MOUNT

**IN-GROUND**