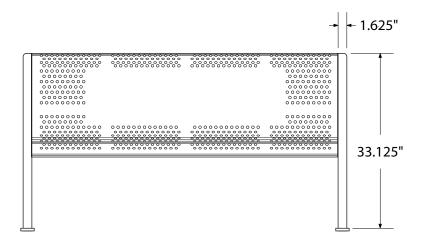

# SPEC SHEET: RFP5-PERF

## 5' PERSONALIZED PERF BENCH SURFACE MOUNT

Wt. 265 lbs



#### top view



#### front view



#### side view





#### product finish



The functional surfaces of our furniture are covered in a copolymer-based thermoplastic powder coating. Thermoplastic is environmentally safe, the coating will never fade, crack, peel, warp, or discolor for the life of the product. Thermoplastic is applied at a thickness of 25-30 mils.

### mounting types

P = Portable : no mount

SM = Surface Mount: concrete anchors through discs welded to legs

IG= In-Ground: J-rods set in concrete through discs welded to legs







**PORTABLE** 

SURFACE MOUNT

**IN-GROUND**