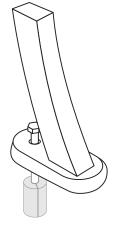

### mounting types

P = Portable : no mount

SM = Surface Mount: concrete anchors through discs welded to legs

IG= In-Ground: J-rods set in concrete through discs welded to legs

**PORTABLE** 

SURFACE MOUNT

**IN-GROUND**